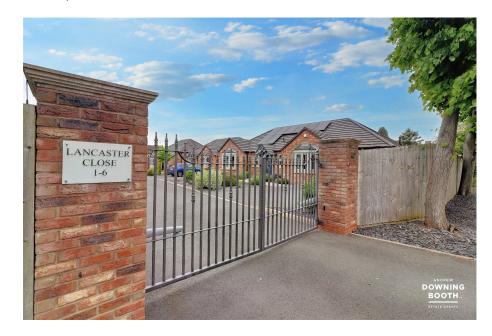

Not many properties can capture the perfect blend between modern living, a stunning location and spacious accommodation, but this three bedroom detached bungalow in Lancaster Close in the Village of Hixon has certainly done just that! Sitting behind secure, electric gates, within a community of just six properties, this 2017-built luxury bungalow is presented impeccably throughout, comprising a large living room, contemporary kitchen/diner, stunning bathroom and three generous double bedrooms, one with its own en-suite and dressing area and the third having the potential to be a separate dining room instead. As well as sitting behind electric gates, the property has the additional benefit of a security alarm. With a larger than average garage with internal access also included, storage shouldn't be an issue either, as is often the case with newer properties. The garden is stunning and more mature than you'd expect for a property of this age, with a wonderful mature frontage and rear garden with paved patio, colourful shrubs and a driveway to the front providing ample parking. Properties like this really don't come along very often, and when they do, they tend to be snapped up quickly so book in an early viewing to avoid disappointment!