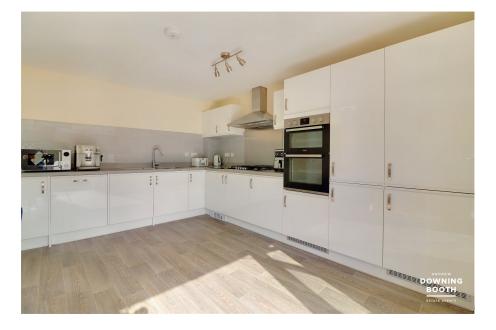

## **Guest WC**

Living Room - 5.07m x 3.07m (16'7" x 10'0")

Kitchen/Diner - 5.22m x 4.98m(max) (17'1" x 16'4"(max))

Landing

Master Bedroom - 5.22m x 2.9m (17'1" x 9'6")

**En-Suite** 

Bedroom 2 - 4.15m x 3m (13'7" x 9'10")