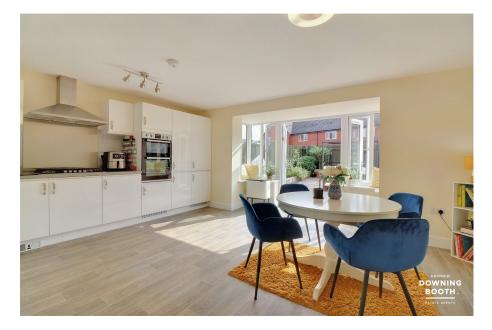

## **Guest WC**

Living Room - 5.07m x 3.07m (16'7" x 10'0")

Kitchen/Diner - 5.22m x 4.98m(max) (17'1" x 16'4"(max))

Landing

Master Bedroom - 5.22m x 2.9m (17'1" x 9'6")

**En-Suite** 

Bedroom 2 - 4.15m x 3m (13'7" x 9'10")