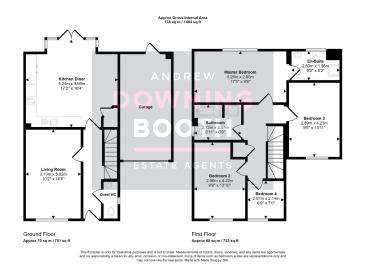

## **Guest WC**

Living Room - 5.07m x 3.07m (16'7" x 10'0")

Kitchen/Diner - 5.22m x 4.98m(max) (17'1" x 16'4"(max))

Landing

Master Bedroom - 5.22m x 2.9m (17'1" x 9'6")

**En-Suite** 

Bedroom 2 - 4.15m x 3m (13'7" x 9'10")

Bedroom 3 - 4.25m x 2.89m (13'11" x 9'5")

Bedroom 4 - 2.17m x 2.12m (7'1" x 6'11")

Bathroom - 2.77m x 2.16m (9'1" x 7'1")

Garage

Exterior

 Four Bedroom Detached Home

Ð

- Large Contemporary Kitchen 
  Diner & Living Room
- Convenient Location With Great Access To Lichfield Trent Valley Station
- Beautifully Appointed
  Throughout
- Modern Bathroom, En-Suite & Guest WC
- Generous Rear Garden, Driveway, Garage & Outlook Over A Green