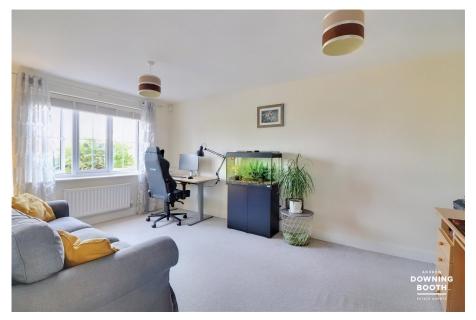

## **Guest WC**

Living Room - 5.07m x 3.07m (16'7" x 10'0")

Kitchen/Diner - 5.22m x 4.98m(max) (17'1" x 16'4"(max))

Landing

Master Bedroom - 5.22m x 2.9m (17'1" x 9'6")

**En-Suite** 

Bedroom 2 - 4.15m x 3m (13'7" x 9'10")