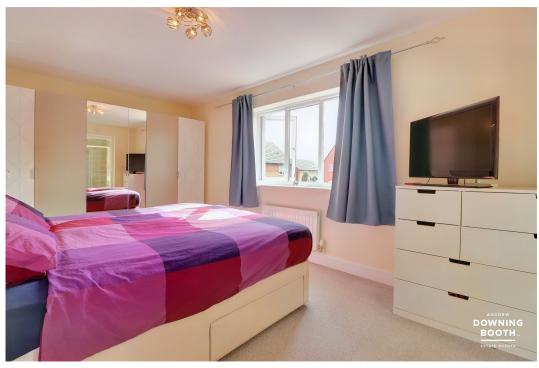

## **Guest WC**

Living Room - 5.07m x 3.07m (16'7" x 10'0")

Kitchen/Diner - 5.22m x 4.98m(max) (17'1" x 16'4"(max))

Landing

Master Bedroom - 5.22m x 2.9m (17'1" x 9'6")

**En-Suite** 

Bedroom 2 - 4.15m x 3m (13'7" x 9'10")