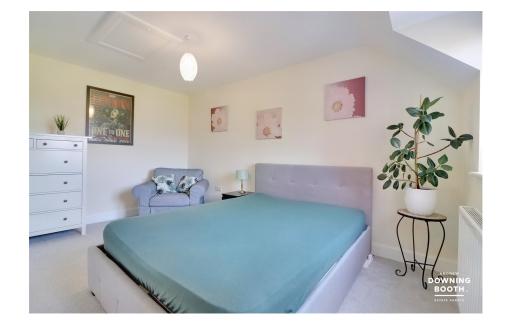

## **Guest WC**

Living Room - 5.07m x 3.07m (16'7" x 10'0")

Kitchen/Diner - 5.22m x 4.98m(max) (17'1" x 16'4"(max))

Landing

Master Bedroom - 5.22m x 2.9m (17'1" x 9'6")

**En-Suite** 

Bedroom 2 - 4.15m x 3m (13'7" x 9'10")