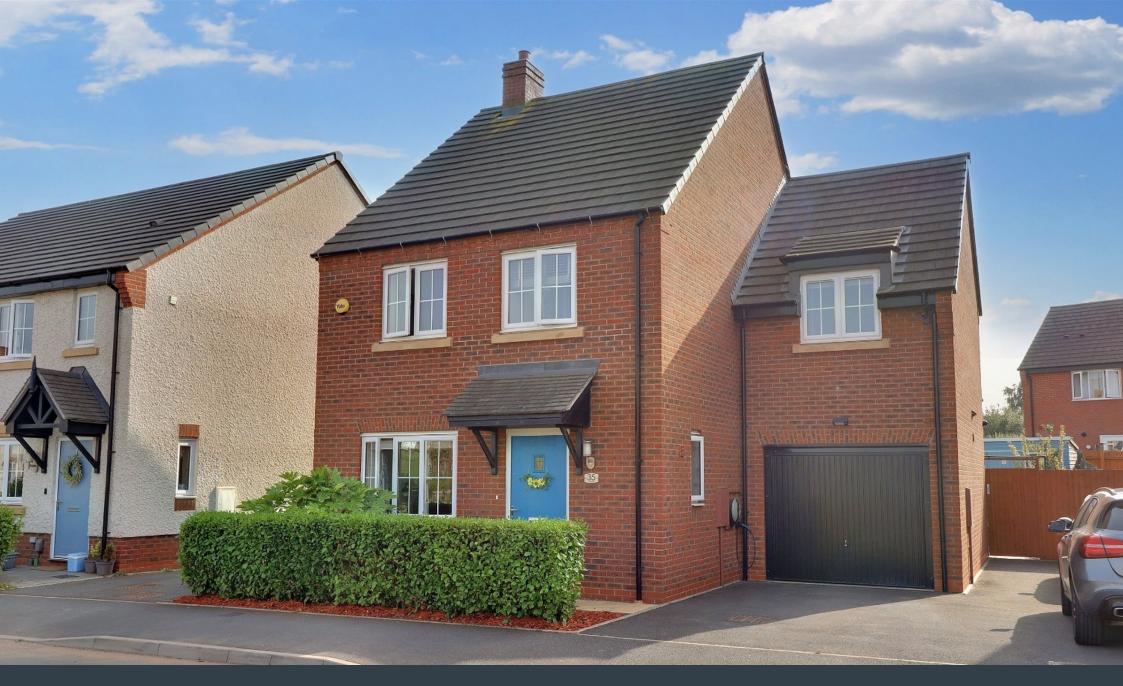

## **Oak Way, Streethay, Lichfield** Offers Over £415,000

🍋 4 🚰 2 🚍 1

Summary - A real Tardis of a property! This large four bedroom detached home sits on a generous plot in the popular area of Streethay and comes with the added benefits of solar panels and an electric car charging point. With a practical layout and great access to Lichfield Trent Valley railway station as well as sitting close to Streethay Primary School, the Co-op and the hugely popular 'Bod' coffee shop & bar. The property comes to the market beautifully appointed throughout and comprises a through entrance hall, guest WC, large living room and spacious contemporary kitchen diner opening out to the garden. Upstairs is a very impressive master bedroom with stylish en-suite off, along with three further bedrooms and a vast, modern family bathroom with four piece suite. Outside, a driveway sits in front of the garage, whilst the rear has gated access, with gravelled and lawned areas as well as a useful garden shed. This is a must view home in order to appreciate the space on offer so don't miss out and book in an early viewing!