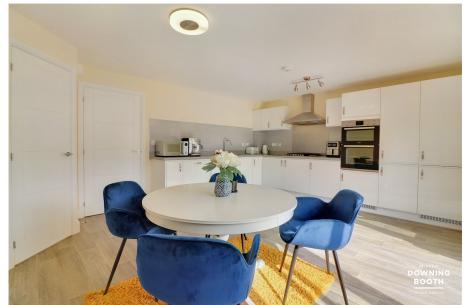

## **Guest WC**

Living Room - 5.07m x 3.07m (16'7" x 10'0")

Kitchen/Diner - 5.22m x 4.98m(max) (17'1" x 16'4"(max))

Landing

Master Bedroom - 5.22m x 2.9m (17'1" x 9'6")

**En-Suite** 

Bedroom 2 - 4.15m x 3m (13'7" x 9'10")