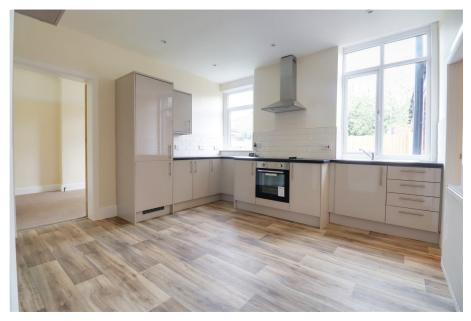

Living Room - 4.42m x 3.83m (14'6" x 12'6")

**Kitchen/Diner** - 3.95m x 3.44m (12'11" x 11'3")

Hall

**Utility Area** 

Master Bedroom - 4.39m x 3.62m (14'4" x 11'10")

Bedroom Two - 3.57m x 3.12m (11'8" x 10'2")