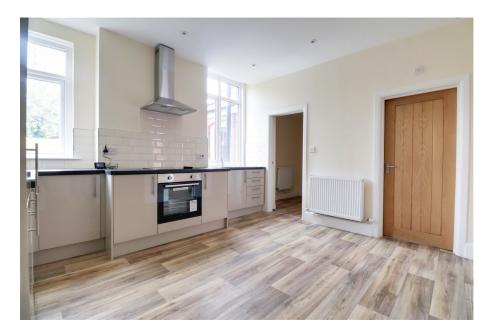

Living Room - 4.42m x 3.83m (14'6" x 12'6")

**Kitchen/Diner** - 3.95m x 3.44m (12'11" x 11'3")

Hall

**Utility Area** 

Master Bedroom - 4.39m x 3.62m (14'4" x 11'10")

Bedroom Two - 3.57m x 3.12m (11'8" x 10'2")