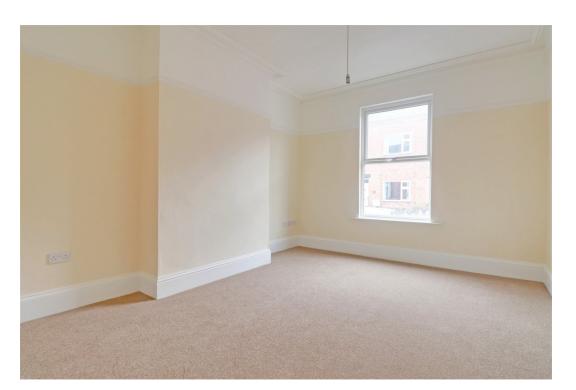

Living Room - 4.42m x 3.83m (14'6" x 12'6")

**Kitchen/Diner** - 3.95m x 3.44m (12'11" x 11'3")

Hall

**Utility Area** 

Master Bedroom - 4.39m x 3.62m (14'4" x 11'10")

Bedroom Two - 3.57m x 3.12m (11'8" x 10'2")