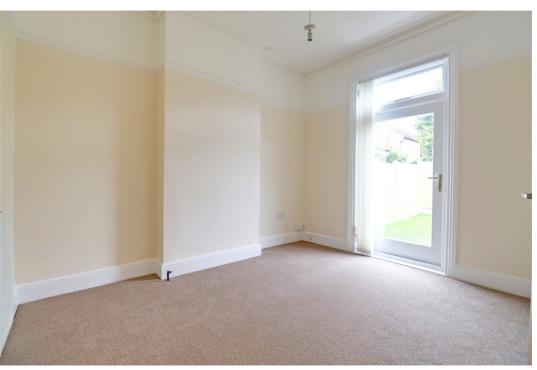

Living Room - 4.42m x 3.83m (14'6" x 12'6")

**Kitchen/Diner** - 3.95m x 3.44m (12'11" x 11'3")

Hall

**Utility Area** 

Master Bedroom - 4.39m x 3.62m (14'4" x 11'10")

Bedroom Two - 3.57m x 3.12m (11'8" x 10'2")

## Exterior

The property benefits from having its own garden which is laid mainly to lawn with wood panelled boundaries. A gate provides access to a shared access pathway whilst the garden also benefits from having two useful exterior stores.