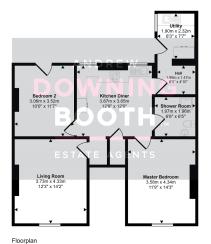

Living Room - 4.42m x 3.83m (14'6" x 12'6")

**Kitchen/Diner** - 3.95m x 3.44m (12'11" x 11'3")

Hall

**Utility Area** 

Master Bedroom - 4.39m x 3.62m (14'4" x 11'10")

Bedroom Two - 3.57m x 3.12m (11'8" x 10'2")

**Shower Room** 

## Approx Gross Internal Area 74 sq m / 799 sq ft

his floorplan is only for illustrative purposes and is not to scale. Measurements of rooms, doors, windows, and any items are approximate Ind no responsibility is taken for any error, omission or mis-statement, loons of items such as bathroom suites are representations only and