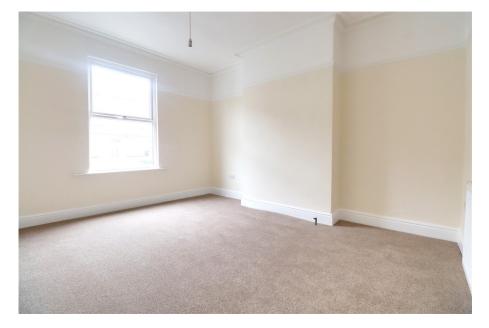

Living Room - 4.42m x 3.83m (14'6" x 12'6")

**Kitchen/Diner** - 3.95m x 3.44m (12'11" x 11'3")

Hall

**Utility Area** 

Master Bedroom - 4.39m x 3.62m (14'4" x 11'10")

Bedroom Two - 3.57m x 3.12m (11'8" x 10'2")