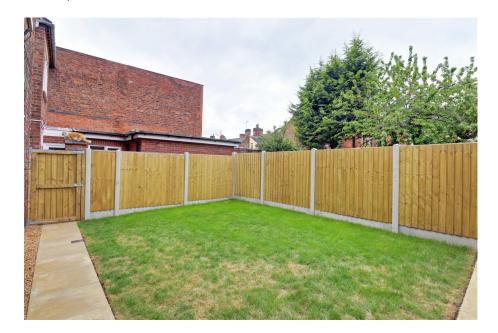

## Exterior

The property benefits from having its own garden which is laid mainly to lawn with wood panelled boundaries. A gate provides access to a shared access pathway whilst the garden also benefits from having two useful exterior stores.