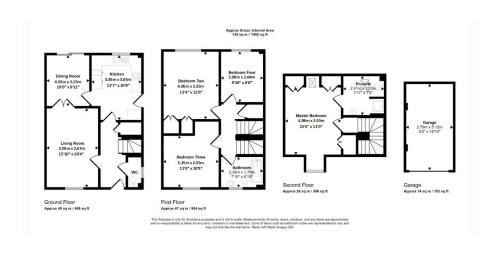

A wonderfully presented and very spacious four bedroom home in a highly sought after location. This exceptional semi-detached property in Deykin Road of Darwin Park, Lichfield, comes to the market with an extensive range of attractive features, from having separate living and dining rooms both available, to having no box room whatsoever and three of the four bedrooms being larger than most Masters, with the Master even benefitting from having a range of built in wardrobes and its own en-suite. Location wise, the property sits in one of Lichfield's most desirable areas that is Darwin Park, with the centre of Lichfield being just a fifteen minute walk away with all of its amenities easily accessible, including Beacon Park, Lichfield Cathedral, major supermarkets and various transport links. The accommodation is set across three floors, with a living room, dining room, kitchen and guest WC to the ground floor, bedrooms two, three and four as well as the main bathroom occupying the first, with the Master bedroom and en-suite shower room having the third floor dedicated entirely. The property even benefits from having a garage and off road parking to the rear and an attractive yet low maintenance rear garden. Four bedroom homes in such a popular part of Lichfield, with truly generous dimensions and a high standard of presentation throughout, are often considerably more expensive than the price attached to this one. We must advise booking in an early viewing as to avoid disappointment.