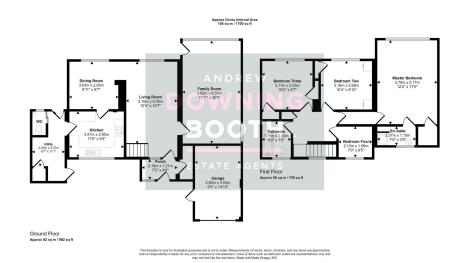

## **Charnwood Close, Lichfield** £550,000

🍋 4 🎦 2 🚍 3

A rare opportunity to acquire a substantial four bedroom home with no upward chain, sitting upon a spectacular plot, very close to the centre of Lichfield. Detached, very spacious and wonderfully located; three very fair ways to describe this property on Charnwood Close of Lichfield. Sitting just half a mile's walk from the centre of Lichfield, passing the scenic Stowe Pool along the way, there is a complete list of amenities accessible nearby, including major supermarkets, Beacon Park, Lichfield City train station and various bars/ restaurants. The accommodation is set across two floors, with an entrance hall, separate living, dining and family reception rooms, kitchen, utility room and guest WC whilst to the first floor are four good size bedrooms (Master with en-suite) and main bathroom. A large driveway, impressive shrub bed, garage and car port make up the frontage whilst a truly stunning rear garden with a generous lawn and fabulous range of mature shrubs and trees, with views over Stowe Pool sits to the rear. Properties with no upward chain, with this much living space in such prime locations are few and far between,