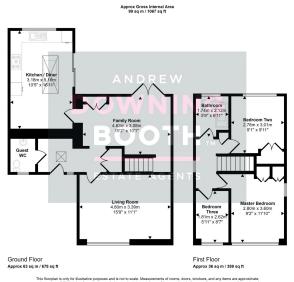

Location wise, the property benefits from being just over a mile from the city centre, with an extensive range of amenities easily accessible, including major supermarkets, gyms, both Lichfield train stations and the scenic Beacon Park. The accommodation is set across two floors, with an entrance hall, generous living room, flexible and naturally bright family room, contemporary kitchen/diner and guest WC all to the ground floor, whilst the three bedrooms and attractive main bathroom sit to the first. A very generous driveway with a car port and side access sit to the frontage, whilst a low maintenance and private garden sit to the rear. Adjacent to the property is a fabulous green space, ideal for walking or playing. A flexible layout, consistently high specification design and an impressive corner plot; you'd be forgiven for expecting a significantly higher price tag attached. We must advise booking a viewing at your earliest convenience.