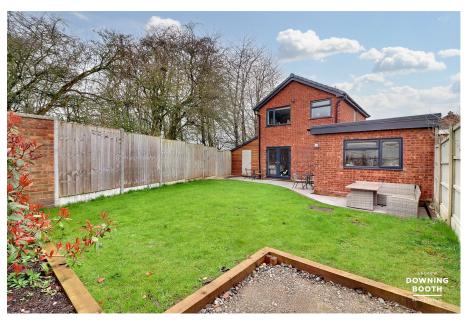

Location wise, the property benefits from being just over a mile from the city centre, with an extensive range of amenities easily accessible, including major supermarkets, gyms, both Lichfield train stations and the scenic Beacon Park. The accommodation is set across two floors, with an entrance hall, generous living room, flexible and naturally bright family room, contemporary kitchen/diner and guest WC all to the ground floor, whilst the three bedrooms and attractive main bathroom sit to the first. A very generous driveway with a car port and side access sit to the frontage, whilst a low maintenance and private garden sit to the rear. Adjacent to the property is a fabulous green space, ideal for walking or playing. A flexible layout, consistently high specification design and an impressive corner plot; you'd be forgiven for expecting a significantly higher price tag attached. We must advise booking a viewing at your earliest convenience.

- · Three Bedroom Detached Home
- Private & Tucked Away Corner Position Adjacent To Spacious Green
- Popular Location Close To Centre Of Lichfield
- EPC Rating: TBC

- · Beautifully Renovated To A High Standard Throughout
- · Living Room, Family Room & Contemporary Kitchen / Diner
- · Stunning Master Bedroom With Built In Wardrobes
- · Council Tax Band: C