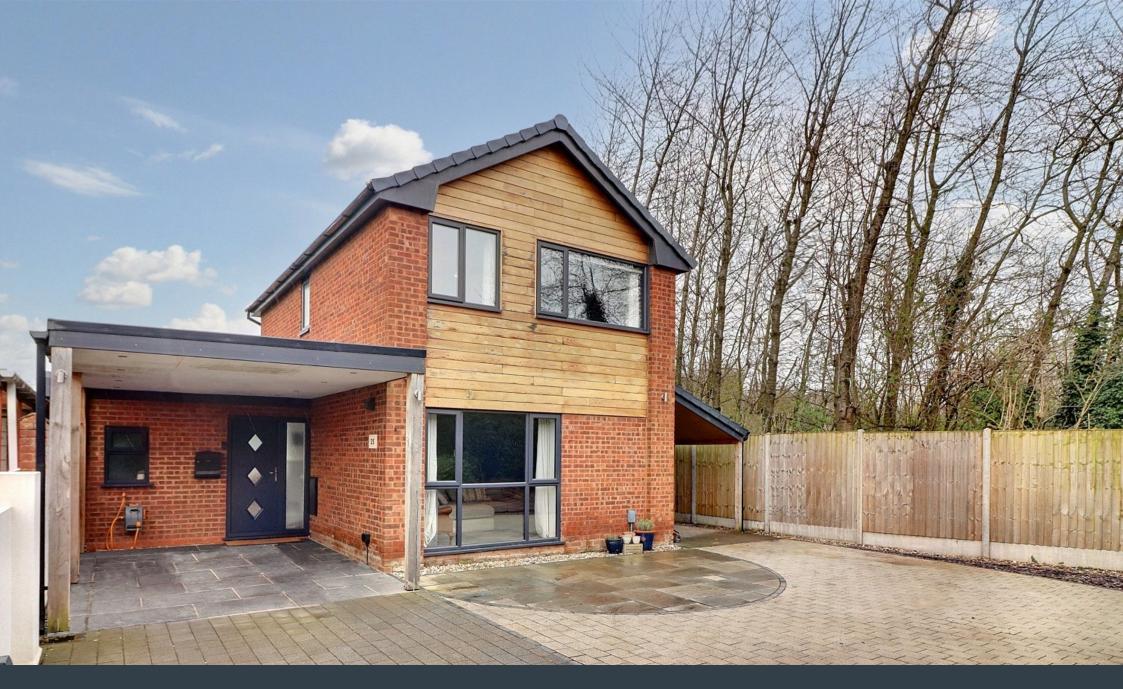

## St. Mary's Road, Lichfield

Offers Over £350,000

A wonderful opportunity to acquire a beautifully renovated and immaculately presented three bedroom home, close to the centre of Lichfield. This impressive detached property in St. Mary's Road occupies a very private and tucked away position, with impressive living space and tasteful contemporary style throughout.

Location wise, the property benefits from being just over a mile from the city centre, with an extensive range of amenities easily accessible, including major supermarkets, gyms, both Lichfield train stations and the scenic Beacon Park. The accommodation is set across two floors, with an entrance hall, generous living room, flexible and naturally bright family room, contemporary kitchen/diner and guest WC all to the ground floor, whilst the three bedrooms and attractive main bathroom sit to the first. A very generous driveway with a car port and side access sit to the frontage, whilst a low maintenance and private garden sit to the rear. Adjacent to the property is a fabulous green space, ideal for walking or playing. A flexible layout, consistently high specification design and an impressive corner plot; you'd be forgiven for expecting a significantly higher price tag attached. We must advise booking a viewing at your earliest convenience.