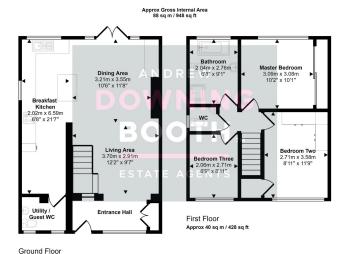

This floorplan is only for illustrative purposes and is not to scale. Measurements of rooms, doors, windows, and any items are approximate and no responsibility is taken for any error, orisission or mis-statement. Loors of items such as bathroom suites are representations only and may not took like the real items. Made with Made Snappy 300.

Approx 48 sq m / 520 sq ft

· Three Bedroom Semi-**Detached Property** 

• EPC Rating: TBC

- · Beautifully Presented Throughout
- · Fabulous Reconfiguration Allowing Open Plan Kitchen / Lounge / Diner
- Very Popular Location Close To City Centre
- Attractive & Well Maintained
  Contemporary Bathroom Plot With South-West Facing Garden