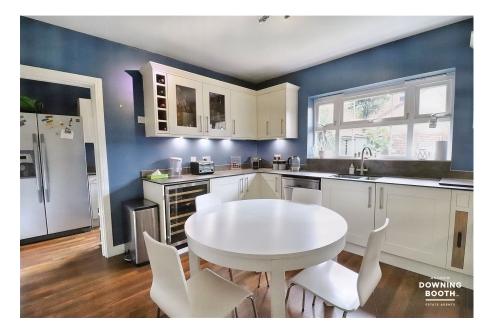

## Selwyn Road, Burntwood, WS7 9HU £395,000

**⊨** 4 **⊨** 2 **⊆** 2

Four bedrooms, two bathrooms, two reception rooms and a stunning kitchen diner...try finding that amount of accommodation at this price anywhere else, and we think you might struggle! The property benefits from being beautifully appointed throughout and comes with no upward chain. Sitting with direct access off privately owned gardens which are impeccably maintained, this large four bedroom home has to be viewed in order to be appreciated. The accommodation comprises a through entrance hall with guest WC off, a large dual aspect living room, family room / study and fabulous contemporary kitchen diner with utility room off. Upstairs rare four bedrooms with the master boasting stunning en-suite facilities, whilst there is a family bathroom. Outside is a very attractive garden with large paved patio and lawned garden with shrub border. To the rear of the garden is a driveway sitting in front of the garage. So what's not to like?! This property ticks all of the boxes, so don't miss out and book in an early viewing!

- Four Bedroom End Of Terrace With Private Gated Gardens
- Large Living Room & Study / 
  Family Room
- Guest WC, Bathroom & Fabulous Contemporary En=Suite
- Beautifully Appointed Throughout & No Upward Chain
- Stunning Kitchen Diner With Separate Utility
- Attractive Garden, Driveway & Garage