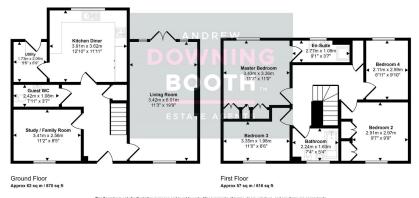

Approx Gross Internal Area 120 sq m / 1286 sq ft

This floorplan is only for illustrative purposes and is not to scale. Measurements of rooms, doors, windows, and any items are approximate and no responsibility is taken for any error, omis-statement. Icons of items such as bathroom suites are representations only and may not look item for all not such the real items. Nade with Made Sampy 360.