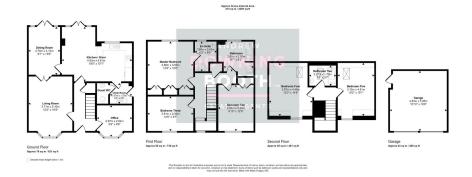

Quite possibly the perfect family home. A fantastic opportunity for a substantial five double bedroom house in one of Lichfield's most sought after spots. This impressive detached property in Blakeman Way, Darwin Park, comes to the market with an extensive range of attractive features, from the five separate double bedrooms to the idyllic location, tucked away behind electrically operated gates with a fabulous outlook over a green and pond, sitting directly opposite. Location-wise, this particular property benefits from an excellent tucked away position within Darwin Park, one of Lichfield's most sought-after areas, with the city centre just a short way away whilst various other amenities sit locally, such as Lichfield City train station, Beacon Park and Lichfield Cathedral. The accommodation is set across three floors, with a through entrance hall, living room and dining room connected via double doors, large and naturally bright kitchen/diner, office, utility room and guest WC all to the ground floor, whilst three of the five double bedrooms (Master with en-suite) and a bathroom occupy the first, with the two final double bedrooms and a second bathroom sitting to the second. Externally, a charming frontage with a driveway and double garage is complimented by a very attractive, mature and private garden. Properties of this exceptional calibre, that truly want for absolutely nothing, can only be appreciated when viewed in person; we must advise booking in a viewing at your earliest convenience.