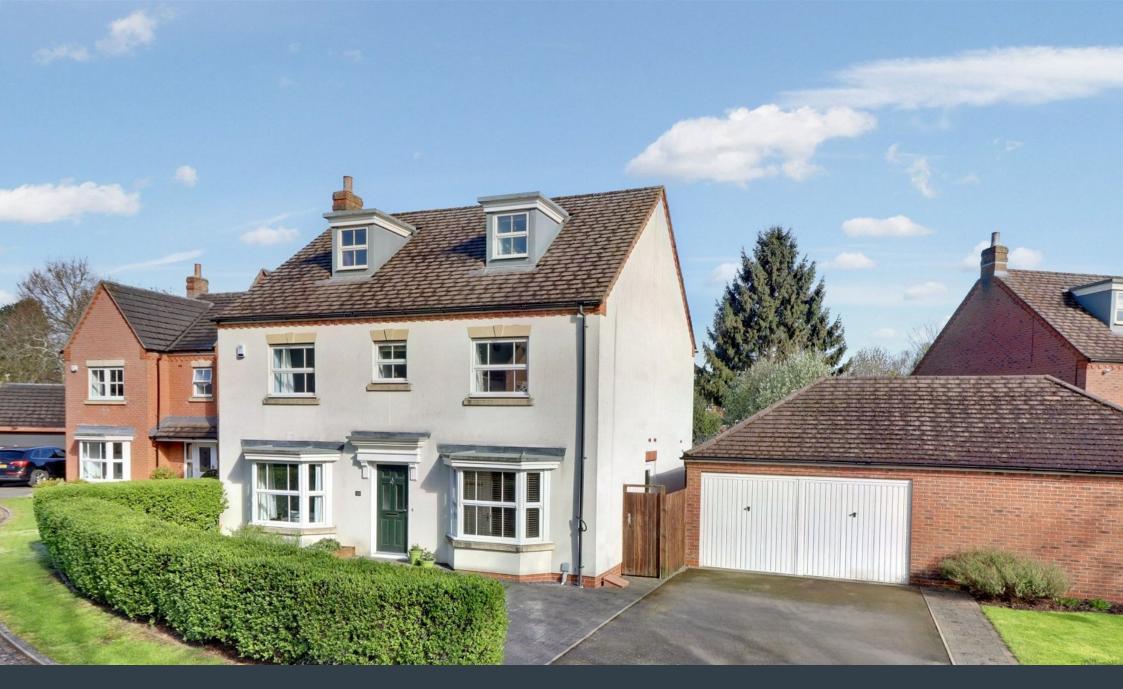

Quite possibly the perfect family home. A fantastic opportunity for a substantial five double bedroom house in one of Lichfield's most sought after spots. This impressive detached property in Blakeman Way, Darwin Park, comes to the market with an extensive range of attractive features, from the five separate double bedrooms to the idyllic location, tucked away behind electrically operated gates with a fabulous outlook over a green and pond, sitting directly opposite. Location-wise, this particular property benefits from an excellent tucked away position within Darwin Park, one of Lichfield's most sought-after areas, with the city centre just a short way away whilst various other amenities sit locally, such as Lichfield City train station, Beacon Park and Lichfield Cathedral. The accommodation is set across three floors, with a through entrance hall, living room and dining room connected via double doors, large and naturally bright kitchen/diner, office, utility room and guest WC all to the ground floor, whilst three of the five double bedrooms (Master with en-suite) and a bathroom occupy the first, with the two final double bedrooms and a second bathroom sitting to the second. Externally, a charming frontage with a driveway and double garage is complimented by a very attractive, mature and private garden. Properties of this exceptional calibre, that truly want for absolutely nothing, can only be appreciated when viewed in person; we must advise booking in a viewing at your earliest convenience.

- Substantial Five Double Bedroom Detached Property
- Gated Community With Electric Fob Entry System
- Two Separate Bathrooms
   Plus Master Bedroom With
   En-Suite
- EPC Rating: TBC

- Attractive Plot With Double Garage & Spacious Driveway
- Flexible Layout With Generous Living Space
- Highly Desirable Location Close To Lichfield City Centre
- · Council Tax Band: F