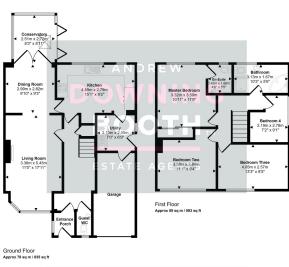

The accommodation is set across two floors, with an entrance hall, attractive and separate living and dining rooms, a conservatory, stunning contemporary kitchen, utility room and guest WC all to the ground floor, whilst the four bedrooms (Master with en-suite) and main bathroom occupy the first. A spacious brick paved driveway and a garage is complimented by a generous and very well maintained rear garden to make up the property's exterior.

Properties offering such tremendous value for money, ticking this many boxes, simply must be viewed to be appreciated.

This floorplan is only for illustrative purposes and is not to scale. Measurements of rooms, doors, windows, and any items are approximate and no responsibility is taken for any error, ornission or mis-statement. Icons of items such as bathroom subset are representations only and