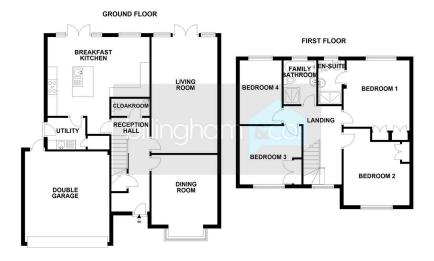

Having been UPDATED TO A HIGH STANDARD, this stunning FOUR BEDROOM DETACHED family home backs onto OPEN COUNTRYSIDE and is within close proximity to Stourbridge and Kinver, with amenities, local schools and scenic walks close at hand. Having a LIVING ROOM, DINING ROOM, Cloakroom, open plan BREAKFAST KITCHEN, a separate UTILITY ROOM, a modern ENSUITE and FAMILY BATHROOM, DOUBLE GARAGE and benefiting from a LONG REAR GARDEN. Offering READY TO MOVE IN LIVING ACCOMODATION, an early viewing is advised.