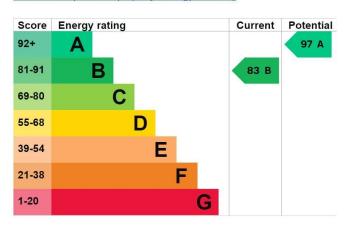

This property's energy rating is B. It has the potential to be  ${\sf A}$ .

See how to improve this property's energy efficiency.

The graph shows this property's current and potential energy rating.