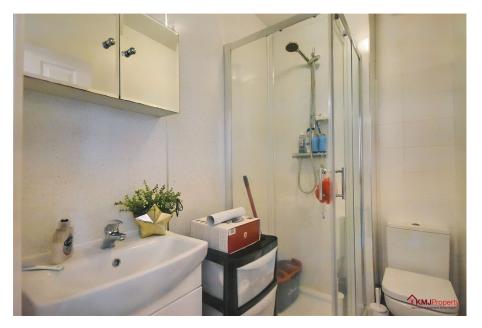

Entering the property to your left is the bathroom providing you with a shower cubicle, w.c., and wash hand basin set into a vanity unit.

Continuing through the property is the main bedroom directly ahead of you giving a light, bright and spacious area, providing you with built in storage/ wardrobe space and room for a double bed.