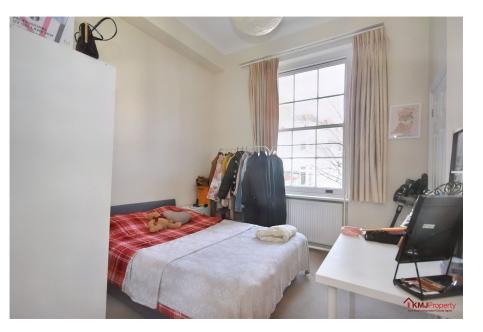

Entering the property to your left is the bathroom providing you with a shower cubicle, w.c., and wash hand basin set into a vanity unit.

Continuing through the property is the main bedroom directly ahead of you giving a light, bright and spacious area, providing you with built in storage/ wardrobe space and room for a double bed.