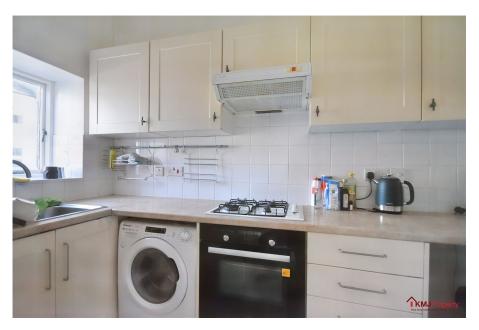

Moving through into the lounge/dining area this wide open, bright space creates a versatile environment .

Linked conveniently to the lounge is the kitchen providing ample lower and upper storage, plenty of counter top space, integrated kitchen appliances and a partly tiled splash back wall.