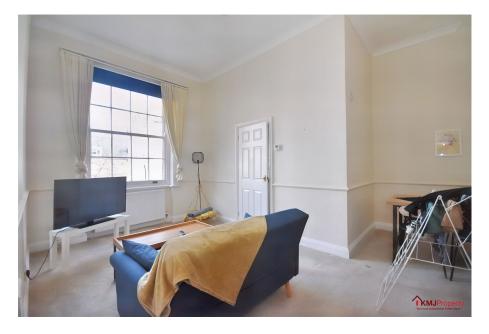

Moving through into the lounge/dining area this wide open, bright space creates a versatile environment .

Linked conveniently to the lounge is the kitchen providing ample lower and upper storage, plenty of counter top space, integrated kitchen appliances and a partly tiled splash back wall.