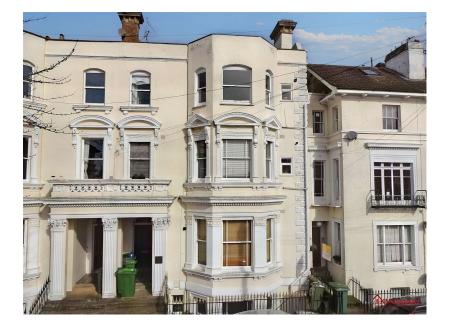

## **York Road, Tunbridge Wells** Offers In Region Of £195,000

🍋 1 🚰 1 🚘 1

This lovely Victorian property is being sold chain free but the property is tenanted on an AST at rent of £850pcm. The vendor is looking for an investment buyer who will be willing to keep on the current tenant.

The property is perfectly situated in the centre of Tunbridge Wells, giving easy access to a wide range of bars, restaurants, coffee shops and other shopping options and amenities. The mainline station is within walking distance and offers direct services to London and the coast.