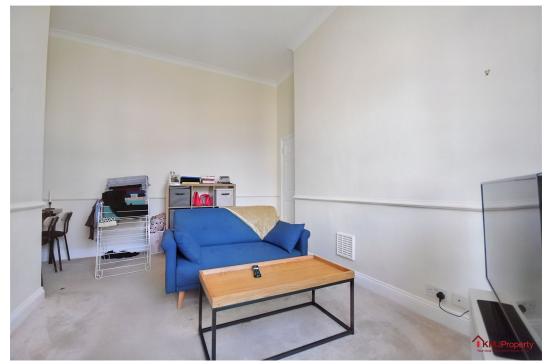

Moving through into the lounge/dining area this wide open, bright space creates a versatile environment .

Linked conveniently to the lounge is the kitchen providing ample lower and upper storage, plenty of counter top space, integrated kitchen appliances and a partly tiled splash back wall.