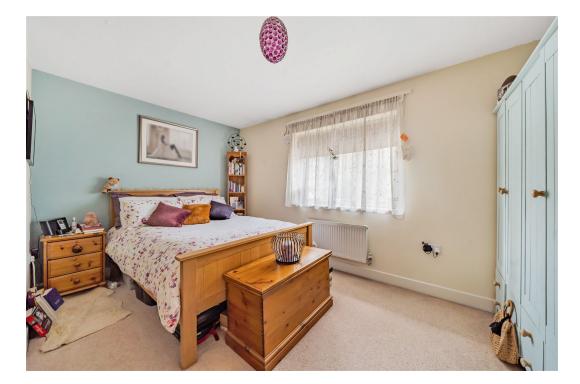

Heading to the first floor, you are greeted by 2 spacious double bedrooms, both flooded with natural light. Bedroom 2 even includes a built-in storage cupboard for added convenience. The family bathroom features a WC and an electric shower over the bath and wash basin and there is an additional storage cupboard located on the landing.