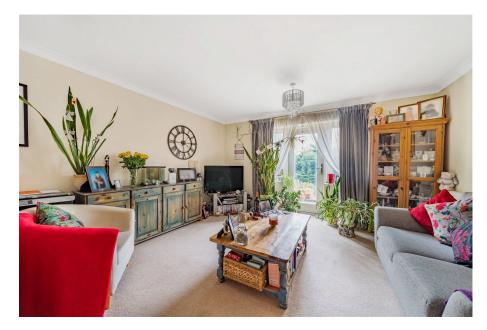

As you step foot into this property, you are greeted by a convenient downstairs WC. The kitchen boasts ample storage space both above and below, complemented by contrasting counter-tops and a tiled splash back wall. Moving through to the spacious lounge/dining area, you'll find an inviting environment perfect for creating your own personal space. The room's generous size is ideal for accommodating both dining and relaxation, creating the perfect setting for quality family time. Conveniently the lounge offers a double glazed door opening up to the rear garden, seamlessly blending indoor and outdoor living.