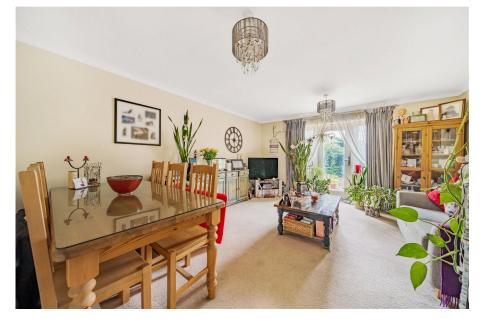

As you step foot into this property, you are greeted by a convenient downstairs WC. The kitchen boasts ample storage space both above and below, complemented by contrasting counter-tops and a tiled splash back wall. Moving through to the spacious lounge/dining area, you'll find an inviting environment perfect for creating your own personal space. The room's generous size is ideal for accommodating both dining and relaxation, creating the perfect setting for quality family time. Conveniently the lounge offers a double glazed door opening up to the rear garden, seamlessly blending indoor and outdoor living.