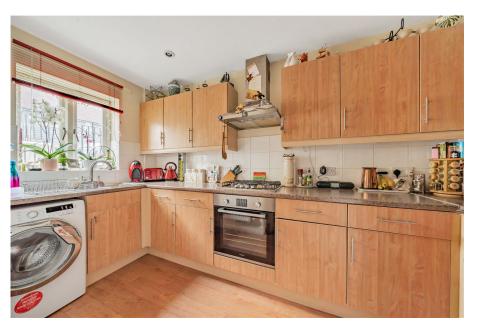

As you step foot into this property, you are greeted by a convenient downstairs WC. The kitchen boasts ample storage space both above and below, complemented by contrasting counter-tops and a tiled splash back wall. Moving through to the spacious lounge/dining area, you'll find an inviting environment perfect for creating your own personal space. The room's generous size is ideal for accommodating both dining and relaxation, creating the perfect setting for quality family time. Conveniently the lounge offers a double glazed door opening up to the rear garden, seamlessly blending indoor and outdoor living.