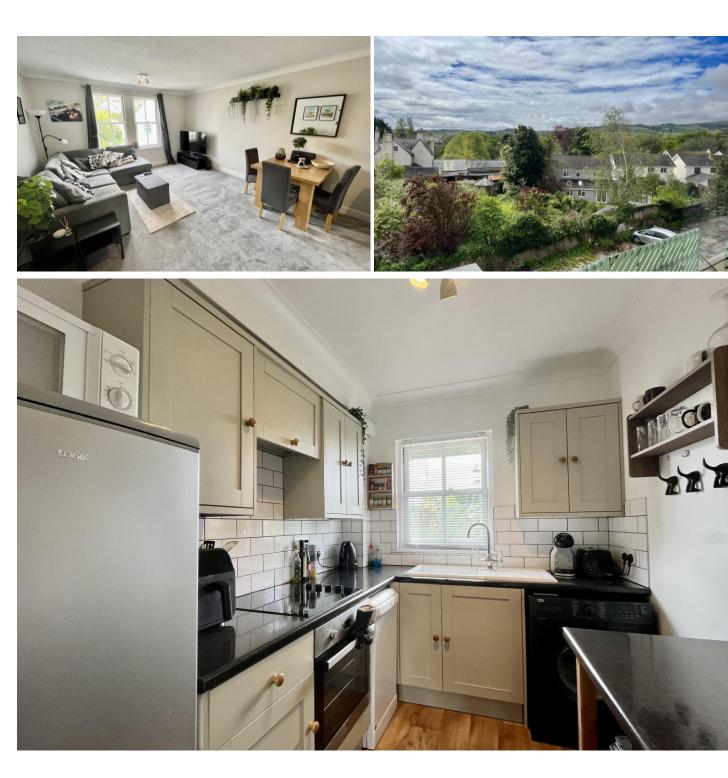

## Accommodation

Door opening into entrance hallway with a staircase rising to the first floor and under stairs cupboard. The accommodation continues from the entrance hallway with a door leading into the Open Plan Lounge Dining Room, with timber Sash Windows to the front. Electric radiators and a range of power and media points. Further door opening into a modern Kitchen suite, with a sash window to the front. The Kitchen comprises of a range of Wall and Base Units, with work surfaces and tiling to splashback. With a further breakfast bar area. There is space for a Fridge Freezer and plumbing for both a Dishwasher and a Washing Machine. With an inset sink, and integrated cooker with hob and extractor over. **First Floor Accommodation** 

## Outside

The property is approached on a paved path leading to the front door with bordering wooden fencing, with external lighting.

There are lovely views towards Dartmoor and across Bovey Tracey Town.