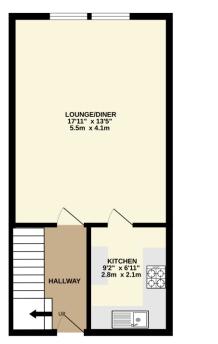

## Accommodation

Door opening into entrance hallway with a staircase rising to the first floor and under stairs cupboard. The accommodation continues from the entrance hallway with a door leading into the Open Plan Lounge Dining Room, with timber Sash Windows to the front. Electric radiators and a range of power and media points. Further door opening into a modern Kitchen suite, with a sash window to the front. The Kitchen comprises of a range of Wall and Base Units, with work surfaces and tiling to splashback. With a further breakfast bar area. There is space for a Fridge Freezer and plumbing for both a Dishwasher and a Washing Machine. With an inset sink, and integrated cooker with hob and extractor over. **First Floor Accommodation** 

With Two Double Bedrooms and a Modern Bathroom Suite to the First Floor.

There is a landing with access to the loft space and a built-in cupboard housing the water cylinder with a fitted shelf. Doors to all rooms.

**Bedroom One** 

With timber framed windows into the eaves, with a range of power points, electric radiator.

**Bedroom Two** 

Another good sized bedroom with Timber Framed Sash Windows. With a beautiful outlook across Bovey and the surrounding country fields. Electric radiator and power points. Finished with a Modern Bathroom Suite, boasting a panelled bath with glass screen and shower over. Pedestal Wash Basin with mixer tap. Low Level WC & Chrome electric towel radiator, extractor fan and tiling to surround.