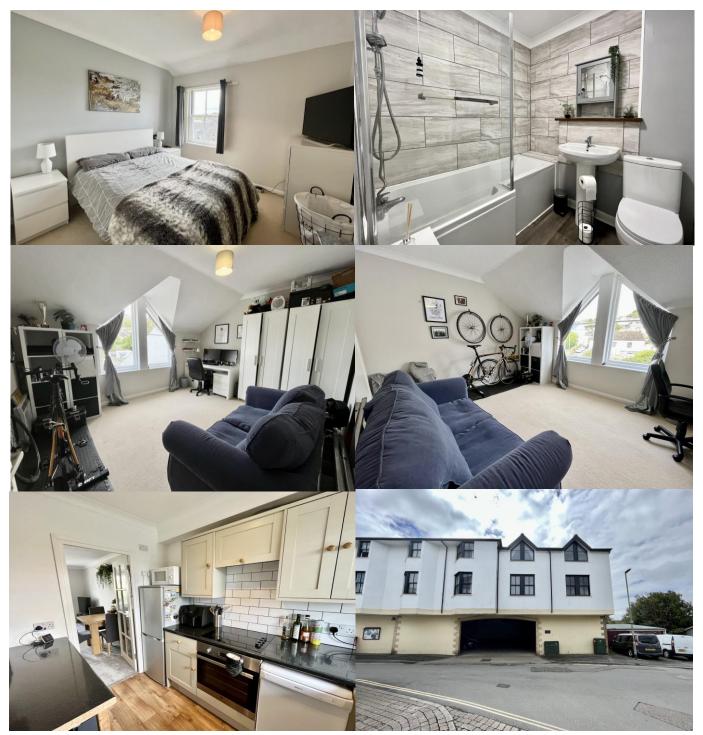

With Two Double Bedrooms and a Modern Bathroom Suite to the First Floor.

There is a landing with access to the loft space and a built-in cupboard housing the water cylinder with a fitted shelf. Doors to all rooms.

**Bedroom One** 

With timber framed windows into the eaves, with a range of power points, electric radiator.

**Bedroom Two** 

Another good sized bedroom with Timber Framed Sash Windows. With a beautiful outlook across Bovey and the surrounding country fields. Electric radiator and power points. Finished with a Modern Bathroom Suite, boasting a panelled bath with glass screen and shower over. Pedestal Wash Basin with mixer tap. Low Level WC & Chrome electric towel radiator, extractor fan and tiling to surround.

Private Parking - A private car park which is found underneath the main dwelling.