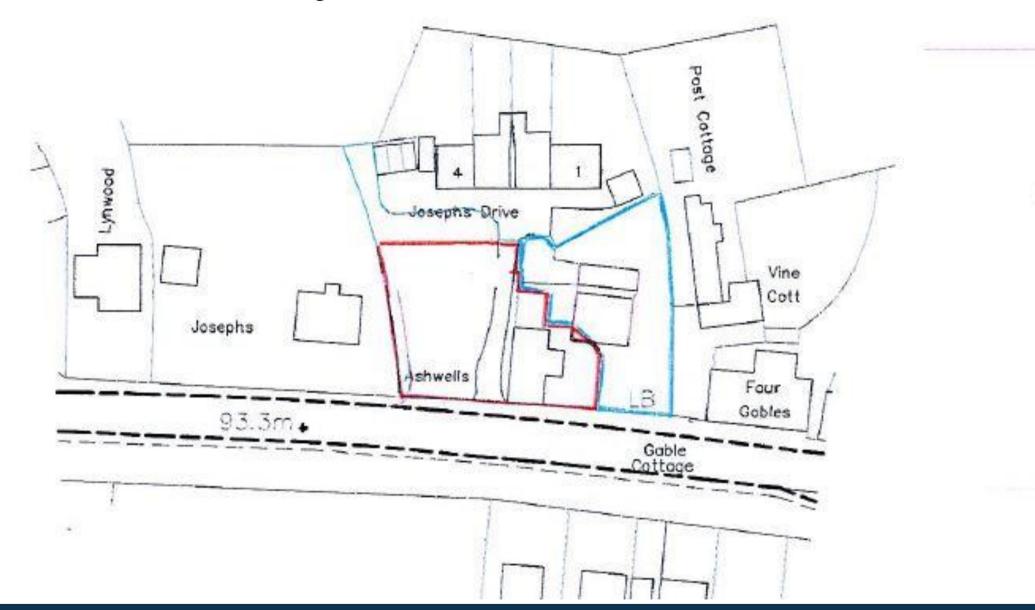

#### **Planning**

A development opportunity with full planning consent for barn conversion and construction of replacement dwelling. Planning consent with condition ref UTT/21/2148/FUL,UTT/18/3340/FUL and UTT/21/2149/LB are available together with all information on the Uttlesford District Council website.

#### Right of Way & Access

The existing private road will need to be re-routed before occupation of the Barn and new dwelling and is subject to access right enjoyed by the owners of numbers 1-4 Josephs Drive which are to be amended to use the proposed new drive shown on the plans. The purchaser will be required to construct the new driveway and the vendor has obtained preliminary quotation for the construction of the road.