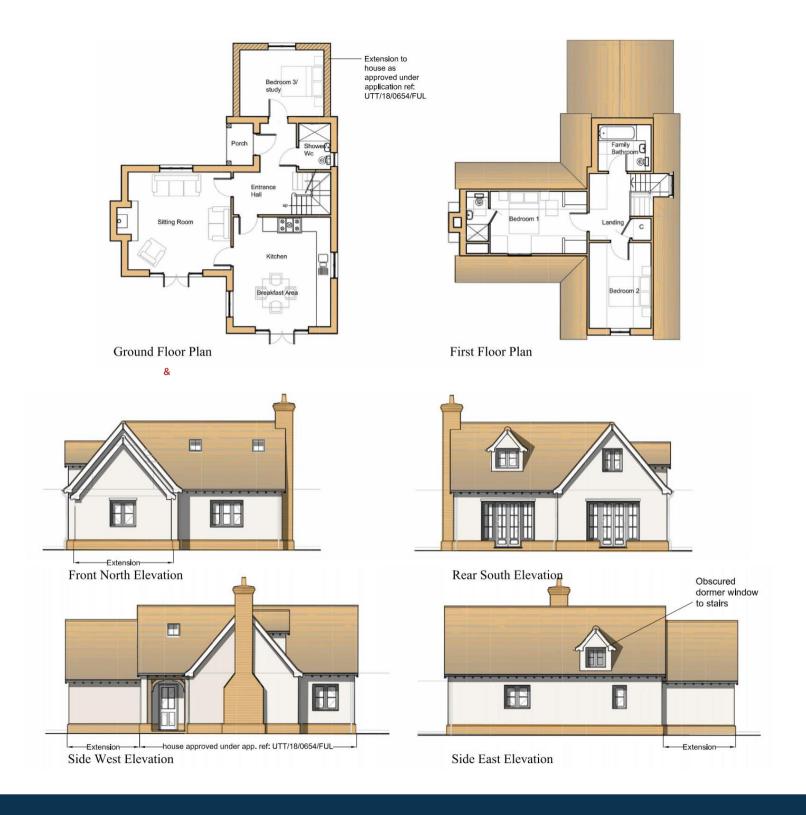

#### The Accommodation

In detail the plans for Joes barn comprise entrance hall, open plan kitchen/sitting/dining area with separate utility and cloakroom. The first floor would have three bedrooms, two ensuites and family bathroom. Ashwells original property has been demolished and the plans provided comprise a porch with entrance hall, shower room, sitting room, kitchen/breakfast room and bedroom. On the first floor there would be the principal bedroom with ensuite, bedroom two and family bathroom.