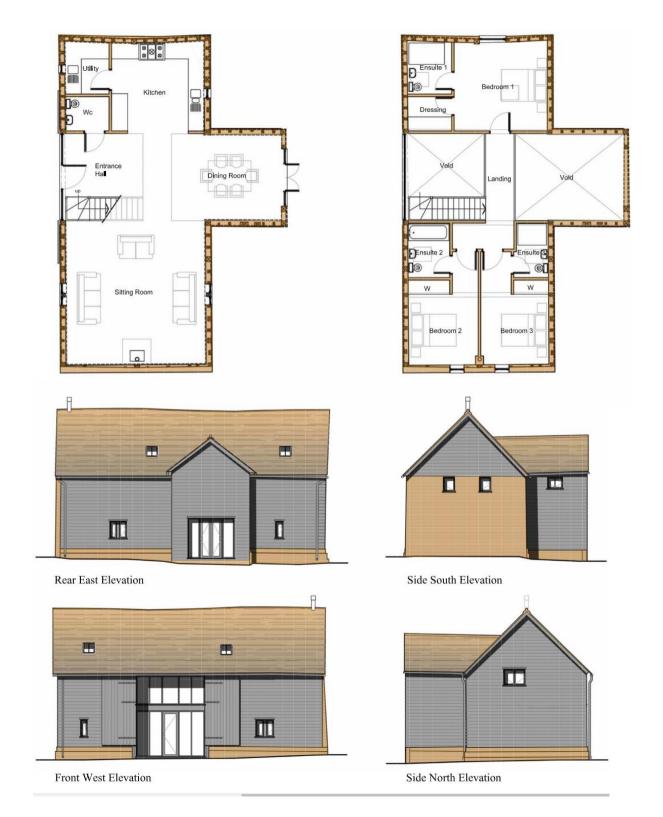

#### The Accommodation

In detail the plans for Joes barn comprise entrance hall, open plan kitchen/sitting/dining area with separate utility and cloakroom. The first floor would have three bedrooms, two ensuites and family bathroom. Ashwells original property has been demolished and the plans provided comprise a porch with entrance hall, shower room, sitting room, kitchen/breakfast room and bedroom. On the first floor there would be the principal bedroom with ensuite, bedroom two and family bathroom.