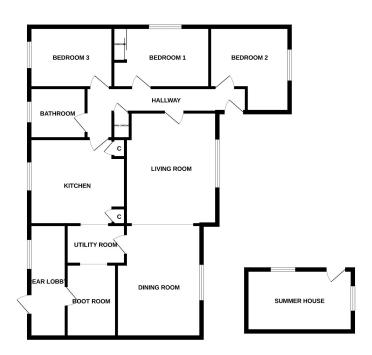

MONEYPROPERTIES ARE DELIGHTED TO OFFER THIS IMMACULATE AND WELL PRESENTED DETACHED THREE BEDROOM BUNGALOW OFFERING APPROXIMATELY 1200 SQ FT OF LIVING SPACE. The property sits on a generous plot 90FT X 55FT, and can be found in a sought after Norfolk village at the bottom of a quiet cul de sac, only minutes from the Norfolk market towns of Wymondham and Attleborough with all their amenities. This detached bungalow has been well maintained and comprises of entrance hall, 13ft 7in living room, kitchen, bathroom and three double bedrooms, the garage has been converted to provide dining room, utility room and rear lobby.