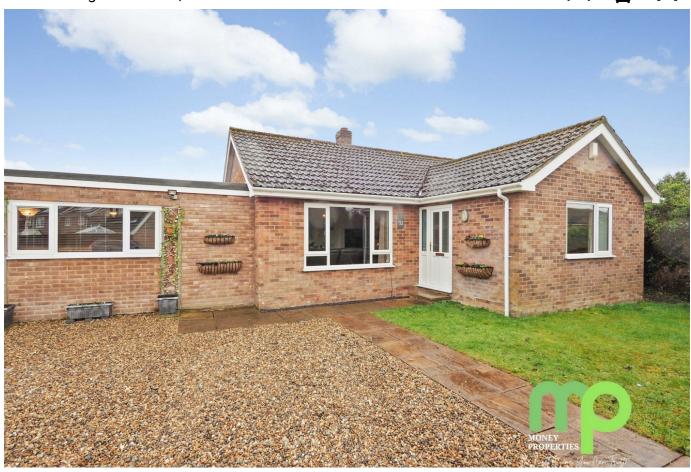

## Knyvett Green, Ashwellthorpe, Norwich, NR16 1HA

Offers In Region Of £395,000

- Immaculate detached three bedroom bungalow
- Sitting on a generous 90ft x 55ft plot with field views to the rear
- Garden room / home office 13ft 3in x 8ft 4in
- Minutes from the Norfolk market towns of Wymondham and Attleborough with all their amenities
- Well placed for the railway stations at Diss, Wymondham and Attleborough with regular services

MONEYPROPERTIES ARE DELIGHTED TO OFFER THIS IMMACULATE AND WELL PRESENTED DETACHED THREE BEDROOM BUNGALOW OFFERING APPROXIMATELY 1200 SQ FT OF LIVING SPACE. The property sits on a generous plot 90FT X 55FT, and can be found in a sought after Norfolk village at the bottom of a quiet cul de sac, only minutes from the Norfolk market towns of Wymondham and Attleborough with all their amenities. This detached bungalow has been well maintained and comprises of entrance hall, 13ft 7in living room, kitchen, bathroom and three double bedrooms, the garage has been converted to provide dining room, utility room and rear lobby.