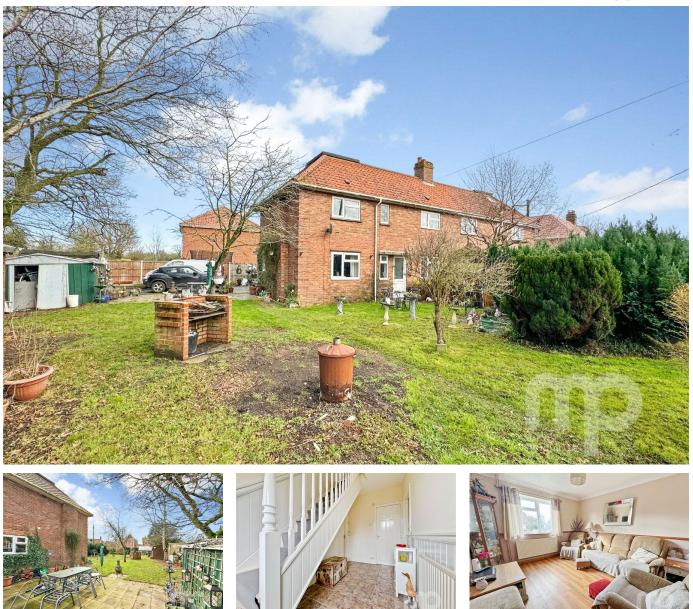

## Station Road, Spooner Row, NR18

Offers In Region Of £340,000

🍋 3 🚆 2 🚘 2

Moneyproperties are thrilled to be marketing this spacious three-bedroom semi-detached family home located in the popular village of Spooner Row with easy access to the A11 for commuting towards Norwich, Cambridge, and London. The property sits on a generous 91ft x 60ft plot with a good-sized patio area. The accommodation comprises of an entrance hall, two versatile reception rooms, kitchen, separate dining area and downstairs shower room. Three double bedrooms and a family bathroom off the landing. Close proximity to Wymondham College, local primary school, village public house along with the towns of Wymondham and Attleborough.

## **Key Features**

- Spacious three double bedroom family home
- Two versatile reception rooms with an open plan kitchen/diner
- Within ease of access to the A11 for commuting towards Norwich, Cambridge and London
- Close proximity to Wymondham College, local primary school and public house
- Ideally positioned for access to local market towns of Wymondham and Attleborough

- Semi-detached house sitting on a generous 91ft x 60ft plot stms
- Downstairs shower room with upstairs bathroom
- Generous wrap around garden with goodsized patio area
- Off-road parking
- Freehold, Council tax band B, EPC rating E