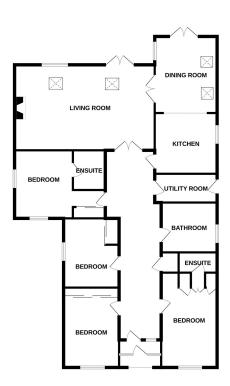

GROUND FLOOR

Whites every attention has been made to ensure the accuracy of the Scotpan contained here, measurement of doors, withouts, norms and any other flems are applicamitied and no expensibility is table for any enror, omission or mis-statement. This plan is for illustrative purposes only and should be used as such by any prospective purchaser. The services, systems and appliances shown have not been tested and no guarante as to their operability or efficiency call by given.

## **Key Features**

- Detached four bedroom bungalow offering approximately 1600 sq ft of living space
- Beautiful gardens with a wealth of plants, shrubs and trees and seating areas to enjoy them to the full
- Four double bedrooms all with fitted wardrobes two with ensuites
- Walking distance from the towns railway station with regular services to Norwich and Cambridge
- Potential to build garage to the front of the property subject to appropriate planning