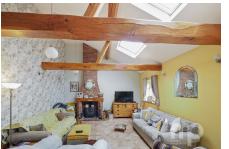

- Sitting on a generous 0.35 acre plot with 130ft rear garden with a wealth of plants
- Outbuilding converted into a bar with storage sheds under and a nearby Air raid shelter
- Extended by the current owners to provide a 28ft Kitchen / diner and living room with exposed beams
- Minutes away from the town centre with all its amenities and sought after schools
- See our online listing for further details regarding flood risk, broadband speed and other material information