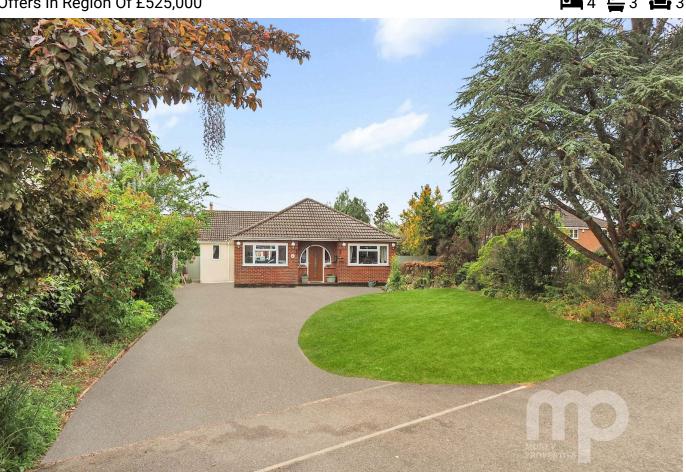

## Silfield Road, Wymondham, Norfolk

Offers In Region Of £525,000

Moneyproperties welcome you to this delightful four bedroom detached Bungalow, nestled on an approximately 0.30 acre plot with easy access to the town centre and all its amenities. The convenience of the town's railway station, with regular services to Norwich and Cambridge, as well as access to the main A11 for commuters, makes this location truly exceptional. This idyllic property has enchanting rear gardens, a true oasis of tranquillity. The gardens boast several seating areas, a variety of plants and shrubs, and even an area designated for wild fowl, creating a serene and picturesque backdrop for outdoor enjoyment.

## **Key Features**

- Detached four bedroom bungalow offering approximately 1600 sq ft of living space
- Beautiful gardens with a wealth of plants, shrubs and trees and seating areas to enjoy them to the full
- Four double bedrooms all with fitted wardrobes two with ensuites
- Walking distance from the towns railway station with regular services to Norwich and Cambridge
- Potential to build garage to the front of the property subject to appropriate planning

- Sitting on a generous 0.35 acre plot with 130ft rear garden with a wealth of plants
- Outbuilding converted into a bar with storage sheds under and a nearby Air raid shelter
- Extended by the current owners to provide a 28ft Kitchen / diner and living room with exposed beams
- Minutes away from the town centre with all its amenities and sought after schools
- See our online listing for further details regarding flood risk, broadband speed and other material information