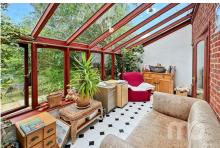

## High Street, Wicklewood, Wymondham, Norfolk

Offers In Region Of £450,000

Moneyproperties present this expansive five-bedroom detached house, offering approximately 1700 sq ft of living space on a generous plot measuring 210ft x 45ft. The property boasts annexe potential to the rear, subject to appropriate planning permission. The property features an entrance porch, front conservatory, sitting room, dining room, a well-appointed kitchen/breakfast room, and a 17ft 4in conservatory to the rear. In addition, there is a guest bedroom with an en suite, a separate utility room, and a cloakroom, providing ample space for comfortable living. On the first floor there are four bedrooms and a family bathroom.

## **Key Features**

- Expansive detached five bedroom house offering approximately 1700 sq ft of living space
- No forward chain / quick sale possible / in need of some updating hence price
- Two 17ft conservatories front and rear to enjoy both aspects
- Walking distance from the Wicklewood Primary School with outstanding Ofsted
- For those who wish to enjoy the Norfolk Countryside to the full and still be close to amenities

CONSERVATORY

BEDROOM/STUDY

CONSERVATORY

PORCH

WC

SITTING ROOM

CONSERVATORY

ENTRANCE PORCH