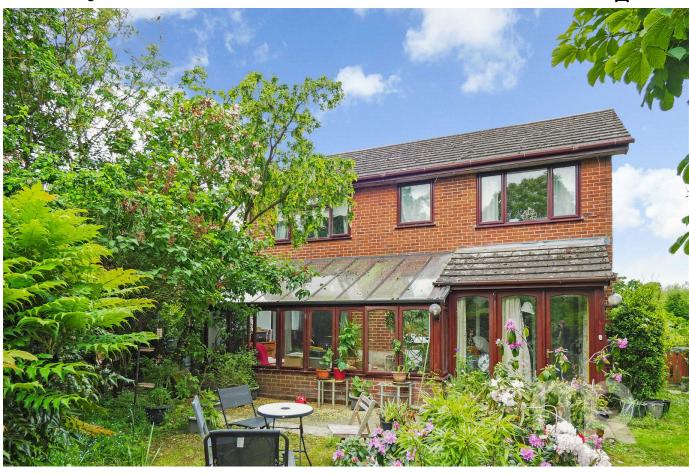

## High Street, Wicklewood, Wymondham, Norfolk

Offers In Region Of £450,000

Moneyproperties present this expansive five-bedroom detached house, offering approximately 1700 sq ft of living space on a generous plot measuring 210ft x 45ft. The property boasts annexe potential to the rear, subject to appropriate planning permission. The property features an entrance porch, front conservatory, sitting room, dining room, a well-appointed kitchen/breakfast room, and a 17ft 4in conservatory to the rear. In addition, there is a guest bedroom with an en suite, a separate utility room, and a cloakroom, providing ample space for comfortable living. On the first floor there are four bedrooms and a family bathroom.

## **Key Features**

- Expansive detached five bedroom house offering approximately 1700 sq ft of living space
- No forward chain / quick sale possible / in need of some updating hence price
- Two 17ft conservatories front and rear to enjoy both aspects
- Walking distance from the Wicklewood Primary School with outstanding Ofsted
- For those who wish to enjoy the Norfolk Countryside to the full and still be close to amenities

- Sitting on a generous plot 210ft x 45ft which equates to 0.21 acre with field views front and rear
- Potential to add annexe to the rear by converting double garage (STPP)
- Well stocked gardens with a variety of trees and shrubs
- Access to both Wymondham College with outstanding Ofsted and Wymondham High with good Ofsted
- See our full online listing for further details regarding flood risk, broadband speed and other material information.