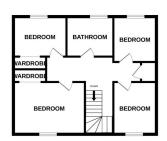

## High Street, Wicklewood, Wymondham, Norfolk

Offers In Region Of £450,000

Moneyproperties present this expansive five-bedroom detached house, offering approximately 1700 sq ft of living space on a generous plot measuring 210ft x 45ft. The property boasts annexe potential to the rear, subject to appropriate planning permission. The property features an entrance porch, front conservatory, sitting room, dining room, a well-appointed kitchen/breakfast room, and a 17ft 4in conservatory to the rear. In addition, there is a guest bedroom with an en suite, a separate utility room, and a cloakroom, providing ample space for comfortable living. On the first floor there are four bedrooms and a family bathroom.

1ST FLOOR

Whists every alterript has been made to ensure the accuracy of the floorpian contained here, measurement of doors, windows, cross and any other learns are approximate and no reopensibility is taken for any error enrission or mis-statement. This plan is for illustrative purposes only and should be used as such by any prospective purchaser. The services, systems and appliances shown have not been tested and no guarant as so their operability or efficiency can be given. Made with Metropia C2024