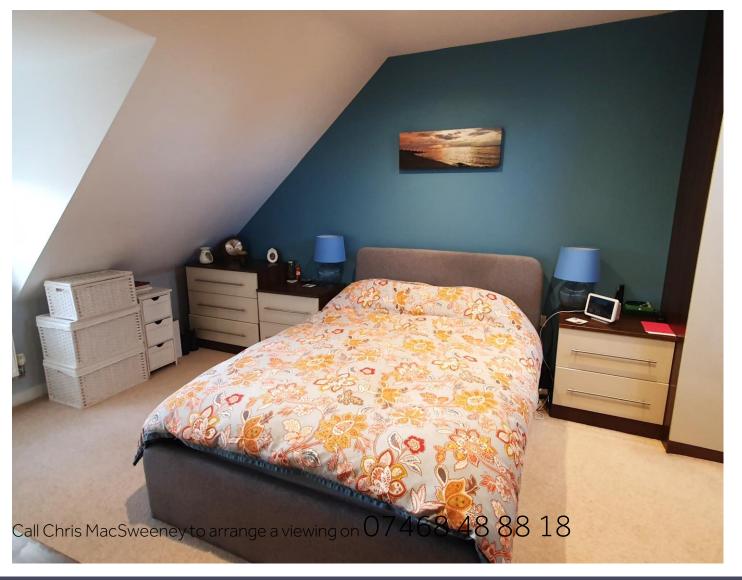

#### **Second Floor Accommodation**

The main bedroom offers excellent storage with recently fitted cupboards and wardrobes and a refitted ensuite shower room with 'Velux' window.

#### **MEASUREMENTS**

LOUNGE 14'3 x 11'10 (4.34m x 3.61m)

KITCHEN 9'0 x 7'9 (2.74m x 2.36m)

BEDROOM ONE 17'0 x 11'0 (5.18m x 3.35m)

EN SUITE 6'4 x 6'2 (1.93m x 1.88m)

BEDROOM TWO 12'5 x 7'9 (3.78m x 2.36m)