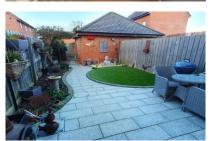

#### Outside

The low maintenance rear garden has a delightfully landscaped patio that surrounds and artificial lawn area and leads to a personal door to a single garage.