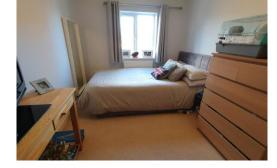

## **First Floor Accommodation**

Both bedrooms to this floor can accommodate a double bed and have double glazed windows. The bathroom houses a smart four piece suite in white.

#### **MEASUREMENTS**

LOUNGE 14'3 x 11'10 (4.34m x 3.61m)

KITCHEN 9'0 x 7'9 (2.74m x 2.36m)

BEDROOM ONE 17'0 x 11'0 (5.18m x 3.35m)

EN SUITE 6'4 x 6'2 (1.93m x 1.88m)

BEDROOM TWO 12'5 x 7'9 (3.78m x 2.36m)