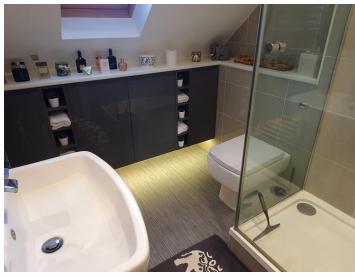

## **First Floor Accommodation**

Both bedrooms to this floor can accommodate a double bed and have double glazed windows. The bathroom houses a smart four piece suite in white.