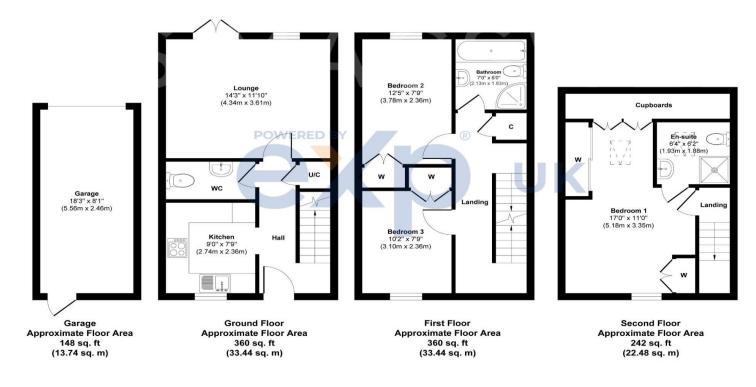

#### **MEASUREMENTS**

LOUNGE 14'3 x 11'10 (4.34m x 3.61m)

KITCHEN 9'0 x 7'9 (2.74m x 2.36m)

BEDROOM ONE 17'0 x 11'0 (5.18m x 3.35m)

EN SUITE 6'4 x 6'2 (1.93m x 1.88m)

BEDROOM TWO 12'5 x 7'9 (3.78m x 2.36m)

BEDROOM THREE 10'2 x 7'9 (3.10m x 2.36m)

BATHROOM 7'0 x 6'0 (2.13m x 1.83m) GARAGE 18'3 x 8'1 (5.56m x 2.46m)

# **FLOORPLAN**

Approx. Gross Internal Floor Area 1110 sq. ft / 103.10 sq. m(Including Garage)

Illustration for identification purposes only, measurements approximate and not to scale, unauthorized reproduction is prohibited.