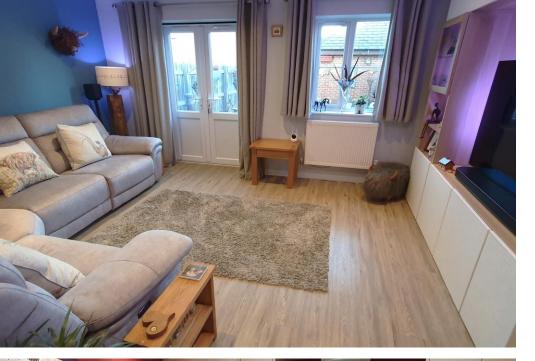

Further along the hall are doors to a downstairs WC and the lounge which has vinyl flooring and double doors that open to a low maintenance, landscaped garden.