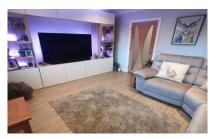

Further along the hall are doors to a downstairs WC and the lounge which has vinyl flooring and double doors that open to a low maintenance, landscaped garden.