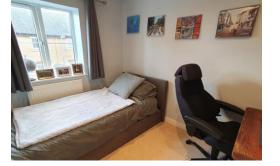

## **First Floor Accommodation**

Both bedrooms to this floor can accommodate a double bed and have double glazed windows. The bathroom houses a smart four piece suite in white.

#### **MEASUREMENTS**

LOUNGE 14'3 x 11'10 (4.34m x 3.61m)

KITCHEN 9'0 x 7'9 (2.74m x 2.36m)

BEDROOM ONE 17'0 x 11'0 (5.18m x 3.35m)

EN SUITE 6'4 x 6'2 (1.93m x 1.88m)

BEDROOM TWO 12'5 x 7'9 (3.78m x 2.36m)