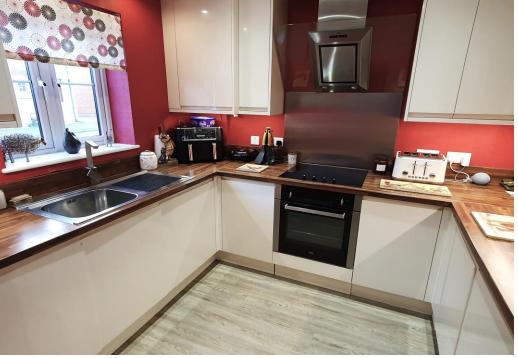

## **Ground Floor Accommodation**

The entrance hall leads initially to a kitchen with appliances including a washing machine, dishwasher, oven and fridge/freezer and a double glazed window to the front.