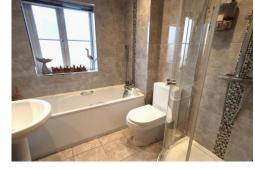

## **First Floor Accommodation**

Both bedrooms to this floor can accommodate a double bed and have double glazed windows. The bathroom houses a smart four piece suite in white.

BEDROOM THREE 10'2 x 7'9 (3.10m x 2.36m)

BATHROOM 7'0 x 6'0 (2.13m x 1.83m) GARAGE 18'3 x 8'1 (5.56m x 2.46m)