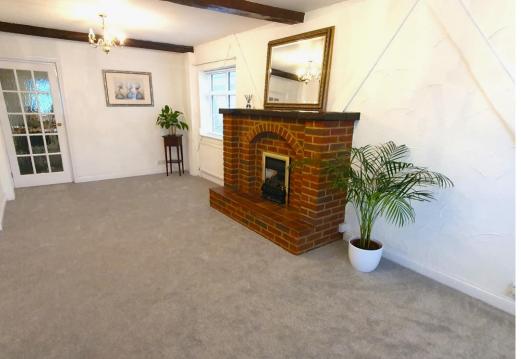

#### Walk Through

The entrance hall offers access to both bedrooms, the bathroom and lounge. The first bedroom has a bay fronted window whilst the second offers a view of the rear garden.

The bathroom has been beautifully remodelled with a four piece suite including a shower cubicle with electric shower. The lounge has an eye-catching brick fireplace with inset gas fire. There are double glazed windows to two aspects. The kitchen has also been subject to a significant upgrade and has fitted appliances plus a central seated 'island' which offers a great place to have breakfast.