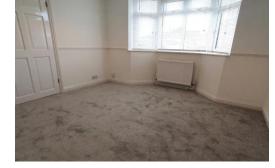

#### Walk Through

The entrance hall offers access to both bedrooms, the bathroom and lounge. The first bedroom has a bay fronted window whilst the second offers a view of the rear garden.

The bathroom has been beautifully remodelled with a four piece suite including a shower cubicle with electric shower. The lounge has an eye-catching brick fireplace with inset gas fire. There are double glazed windows to two aspects. The kitchen has also been subject to a significant upgrade and has fitted appliances plus a central seated 'island' which offers a great place to have breakfast.