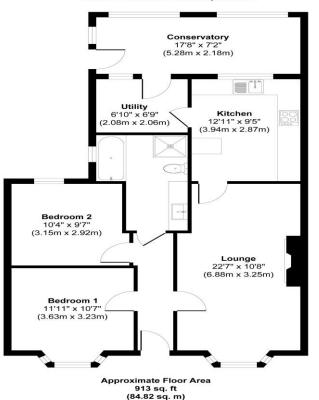

#### FLOORPLAN

Clifton Road Shefford, BEDS.

Approx. Gross Internal Floor Area 913 sq. ft / 84.82 sq. m. Produced by designimperial.com

Tel: 07468 48 88 18

Email: chris.macsweeney@exp.uk.com www.chrismacsweeney.exp.uk.com CHRIS MACSWEENEY