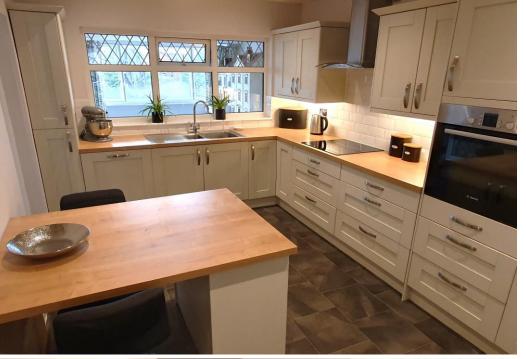

#### Walk Through

The entrance hall offers access to both bedrooms, the bathroom and lounge. The first bedroom has a bay fronted window whilst the second offers a view of the rear garden.

The bathroom has been beautifully remodelled with a four piece suite including a shower cubicle with electric shower. The lounge has an eye-catching brick fireplace with inset gas fire. There are double glazed windows to two aspects. The kitchen has also been subject to a significant upgrade and has fitted appliances plus a central seated 'island' which offers a great place to have breakfast.