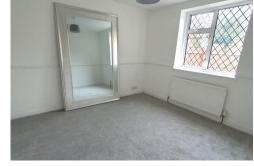

#### Walk Through

The entrance hall offers access to both bedrooms, the bathroom and lounge. The first bedroom has a bay fronted window whilst the second offers a view of the rear garden.

The bathroom has been beautifully remodelled with a four piece suite including a shower cubicle with electric shower. The lounge has an eye-catching brick fireplace with inset gas fire. There are double glazed windows to two aspects. The kitchen has also been subject to a significant upgrade and has fitted appliances plus a central seated 'island' which offers a great place to have breakfast.