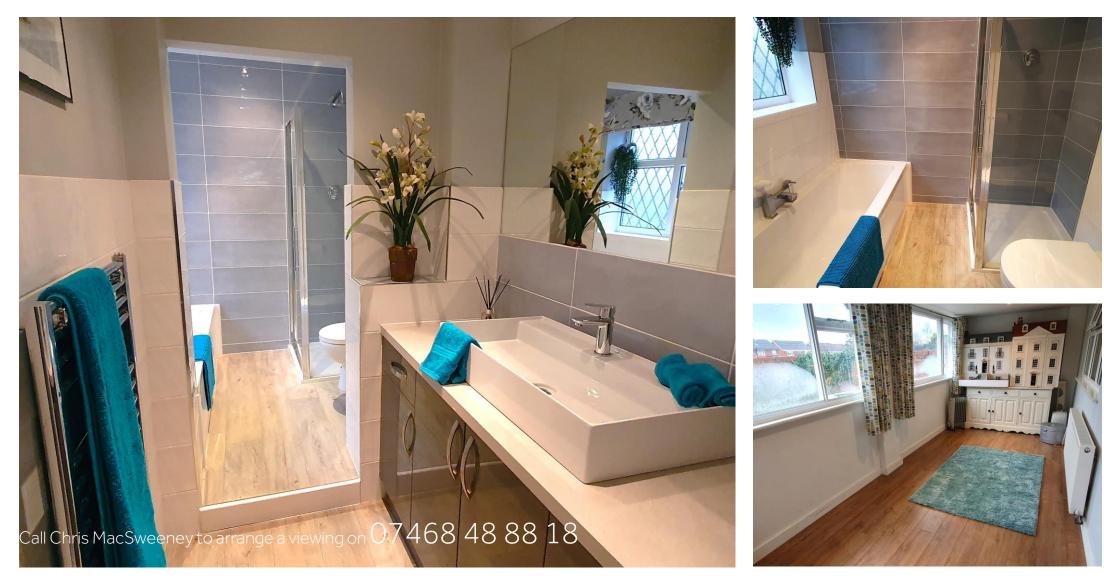

#### Walk Through

The entrance hall offers access to both bedrooms, the bathroom and lounge. The first bedroom has a bay fronted window whilst the second offers a view of the rear garden.

The bathroom has been beautifully remodelled with a four piece suite including a shower cubicle with electric shower. The lounge has an eye-catching brick fireplace with inset gas fire. There are double glazed windows to two aspects. The kitchen has also been subject to a significant upgrade and has fitted appliances plus a central seated 'island' which offers a great place to have breakfast.