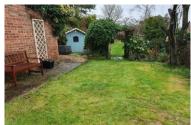

#### Outside

The rear garden stretches beyond 100ft in length\* and incorporates a brick built garage.

The front offers off road parking for at least three vehicles.

\*Option available for reduced garden size if required\*