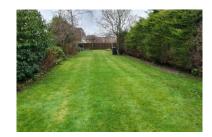

#### Outside

The rear garden stretches beyond 100ft in length\* and incorporates a brick built garage.

The front offers off road parking for at least three vehicles.

\*Option available for reduced garden size if required\*