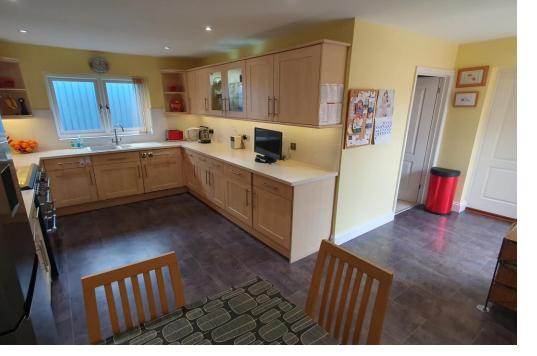

## **MEASUREMENTS**

KITCHEN/BREAKFAST - 17'6 x 9'9 (5.33m x 2.97m) Plus 7'0 x 6'5 (2.13m x 1.96m)

UTILITY ROOM - 10'1 x 6'5 (3.07m x 1.96m)

LOUNGE - 17'6 x 14'6 (5.33m x 4.42m)

DINING ROOM - 19'3 x 12'0 (5.87m x 3.66m)

### **Ground Floor Accommodation**

A far reaching entrance hall - accommodating a double airing/boiler cupboard and an independent cloakroom - gives access to almost all ground floor rooms including a kitchen/breakfast with adjacent utility room and personal door to the garage, a usefully large dining room, lounge with doors to the garden, bedroom one with a shower ensuite, bedroom two with dual aspect windows, bedroom four (used as a study) and a four piece family bathroom with separate shower and bath. A central turning staircase gives access to: