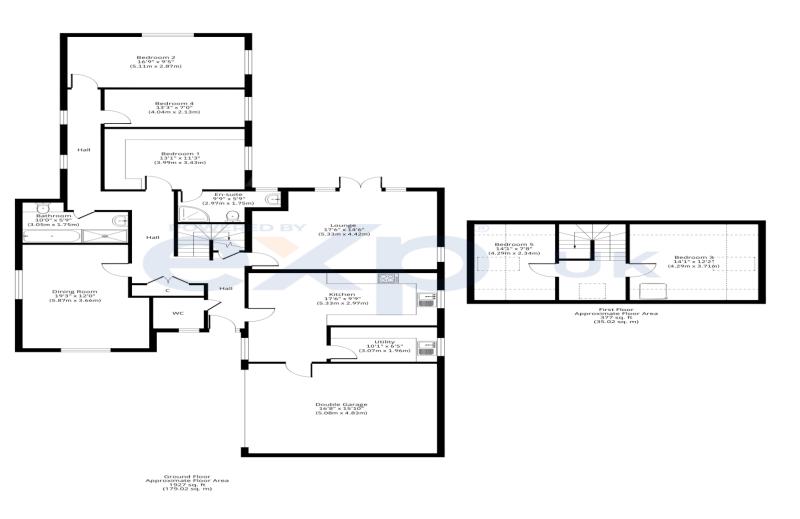

## **MEASUREMENTS**

KITCHEN/BREAKFAST - 17'6 x 9'9 (5.33m x 2.97m) Plus 7'0 x 6'5 (2.13m x 1.96m)

UTILITY ROOM - 10'1 x 6'5 (3.07m x 1.96m)

LOUNGE - 17'6 x 14'6 (5.33m x 4.42m)

DINING ROOM - 19'3 x 12'0 (5.87m x 3.66m)

BEDROOM ONE - 13'1 x 11'3 (3.99m x 3.43m)

ENSUITE - 9'9 x 5'9 (2.97m x 1.75m)

BEDROOM TWO - 16'9 x 9'5 (5.11m x 2.87m)

BEDROOM THREE - 14'1 x 12'2 (4.29m x 3.71m)

BEDROOM FOUR - 13'3 x 7'0 (4.04m x 2.13m)

BEDROOM FIVE - 14'1 x 7'8 (4.29m x 2.34m)

BATHROOM - 10'0 x 5'9 (3.05m x 1.75m)

GARDEN 80 x 50 (24.38m x 15.24m)

### **Ground Floor Accommodation**

A far reaching entrance hall - accommodating a double airing/boiler cupboard and an independent cloakroom - gives access to almost all ground floor rooms including a kitchen/breakfast with adjacent utility room and personal door to the garage, a usefully large dining room, lounge with doors to the garden, bedroom one with a shower ensuite, bedroom two with dual aspect windows, bedroom four (used as a study) and a four piece family bathroom with separate shower and bath. A central turning staircase gives access to:

## **First Floor Accommodation**

Both bedrooms to this floor have 'Velux' windows with underfloor plumbing in place to change bedroom five into a bath/shower room if required.

Approx. Gross Internal Floor Area 2305 sq. ft / 214.14 sq. m

Illustration for identification purposes only, measurements approximate and not to scale, unauthorized reproduction is prohibited.

Produced by designimperial.com