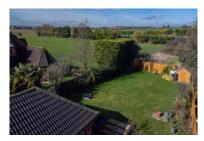

#### Outside

An enclosed rear garden measuring approx. 1/10<sup>th</sup> of an acre in addition to a substantial patio area.

Block paved parking to the front for three cars leading to a double garage with electric door and a wealth of roof storage above.