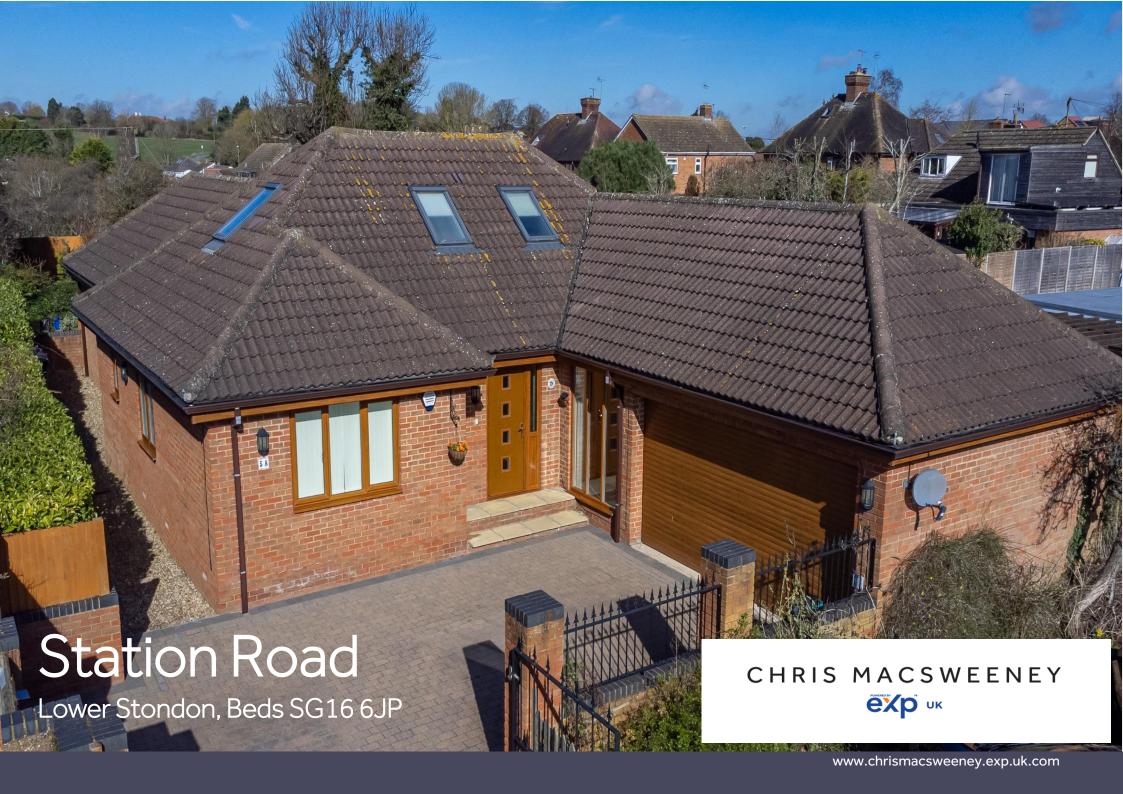

# Station road

Price - £699,950

Hidden away! - This substantial chalet bungalow offers versatile family accommodation over two floors.

Situated on a plot measuring approximately 1/6<sup>th</sup> of an acre, this is a deceptively large home offering just over 2000 square feet of versatile accommodation, suitable for a growing family. Excellent condition throughout.

#### Outside

An enclosed rear garden measuring approx. 1/10<sup>th</sup> of an acre in addition to a substantial patio area.

Block paved parking to the front for three cars leading to a double garage with electric door and a wealth of roof storage above.