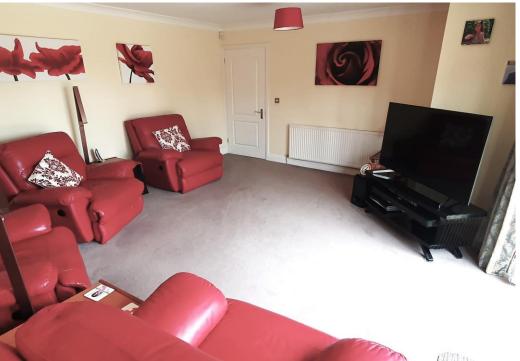

## **MEASUREMENTS**

KITCHEN/BREAKFAST - 17'6 x 9'9 (5.33m x 2.97m) Plus 7'0 x 6'5 (2.13m x 1.96m)

UTILITY ROOM - 10'1 x 6'5 (3.07m x 1.96m)

LOUNGE - 17'6 x 14'6 (5.33m x 4.42m)

DINING ROOM - 19'3 x 12'0 (5.87m x 3.66m)

### **Ground Floor Accommodation**

A far reaching entrance hall - accommodating a double airing/boiler cupboard and an independent cloakroom - gives access to almost all ground floor rooms including a kitchen/breakfast with adjacent utility room and personal door to the garage, a usefully large dining room, lounge with doors to the garden, bedroom one with a shower ensuite, bedroom two with dual aspect windows, bedroom four (used as a study) and a four piece family bathroom with separate shower and bath. A central turning staircase gives access to: