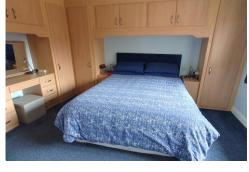

BEDROOM ONE - 13'1 x 11'3 (3.99m x 3.43m)

ENSUITE - 9'9 x 5'9 (2.97m x 1.75m)

BEDROOM TWO - 16'9 x 9'5 (5.11m x 2.87m)

BEDROOM THREE - 14'1 x 12'2 (4.29m x 3.71m)

BEDROOM FOUR - 13'3 x 7'0 (4.04m x 2.13m)