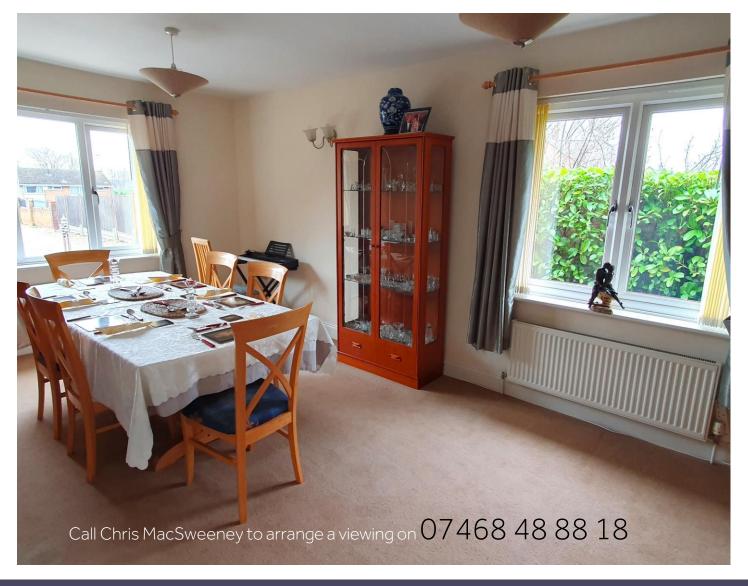

## **MEASUREMENTS**

KITCHEN/BREAKFAST - 17'6 x 9'9 (5.33m x 2.97m) Plus 7'0 x 6'5 (2.13m x 1.96m)

UTILITY ROOM - 10'1 x 6'5 (3.07m x 1.96m)

LOUNGE - 17'6 x 14'6 (5.33m x 4.42m)

DINING ROOM - 19'3 x 12'0 (5.87m x 3.66m)