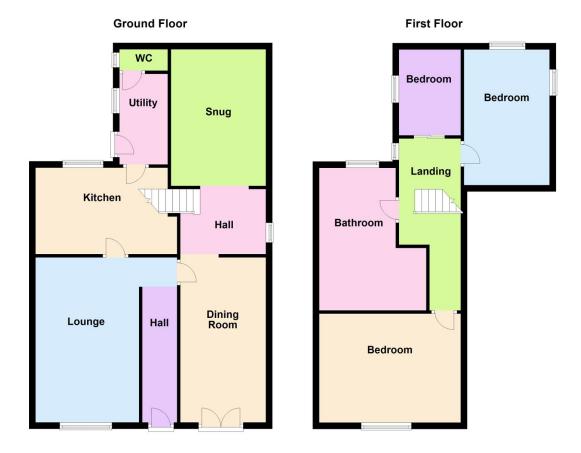

## Bank Gate, Broadbottom

£385,000

🍋 3 🏪 1 🚍 3

01457 761310 | glossop@countryholmes.co.uk | www.countryholmes.co.uk 18 High Street West, Glossop, Derbyshire, SK13 8BH

- Georgian semi-detached property
- Three reception rooms
- Bespoke Kitchen
- Excellent size rear garden

- Garage and off road parking
- Three bedrooms
- Sought after village location
- NO ONWARD CHAIN

Country Holmes offer for sale this stunning Georgian semi-detached property with no onward chain. The property comprises 3 bedrooms, a bespoke kitchen, separate utility room, lounge, dining room, music/hobby room, bathroom, garden and garage. Located in the picturesque village of Broadbottom which is close to the bustling town of Glossop, this lovely home offers the perfect blend of village and town life. Broadbottom has it's own train station, local farm shop/Garden Centre/Cafe, a well regarded pre-school and primary school, a fantastic pub,