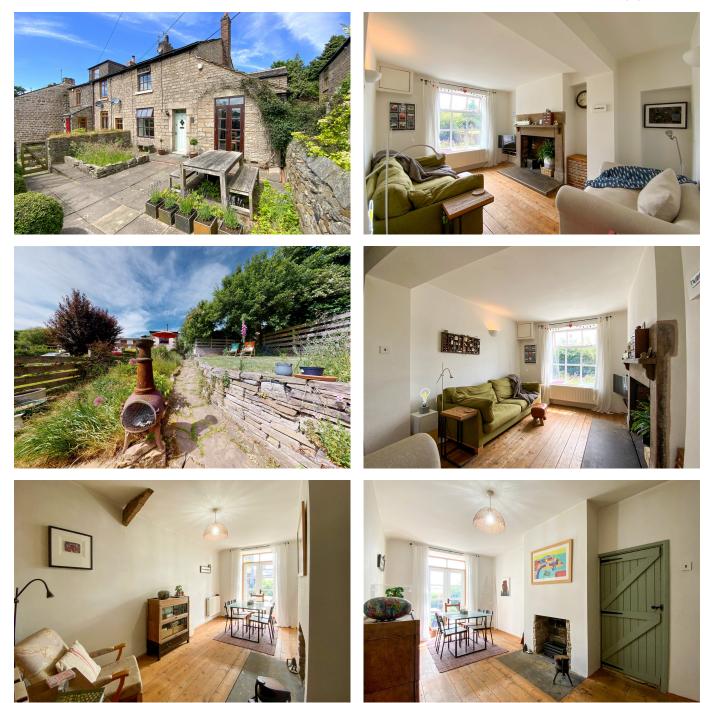

## Bank Gate, Broadbottom

£385,000

🍋 3 🏪 1 🚍 3

01457 761310 | glossop@countryholmes.co.uk | www.countryholmes.co.uk 18 High Street West, Glossop, Derbyshire, SK13 8BH

- Georgian semi-detached property
- Three reception rooms
- Bespoke Kitchen
- Excellent size rear garden

- Garage and off road parking
- Three bedrooms
- Sought after village location
- NO ONWARD CHAIN

Country Holmes offer for sale this stunning Georgian semi-detached property with no onward chain. The property comprises 3 bedrooms, a bespoke kitchen, separate utility room, lounge, dining room, music/hobby room, bathroom, garden and garage. Located in the picturesque village of Broadbottom which is close to the bustling town of Glossop, this lovely home offers the perfect blend of village and town life. Broadbottom has it's own train station, local farm shop/Garden Centre/Cafe, a well regarded pre-school and primary school, a fantastic pub,