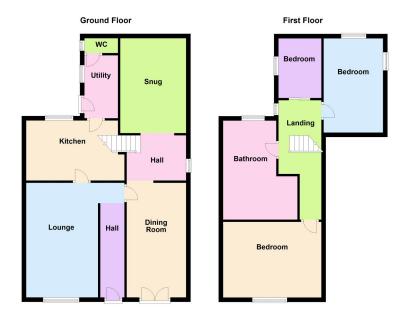

COUNTRY HOLMES

Country Holmes offer for sale this stunning Georgian semidetached property with no onward chain. The property comprises 3 bedrooms, a bespoke kitchen, separate utility room, lounge, dining room, music/hobby room, bathroom, garden and garage. Located in the picturesque village of Broadbottom which is close to the bustling town of Glossop, this lovely home offers the perfect blend of village and town life. Broadbottom has it's own train station, local farm shop/Garden Centre/Cafe, a well regarded pre-school and primary school, a fantastic pub, Cricket club and gym. It really is a great area for families and commuters alike with easy access to the M60 motorway network.