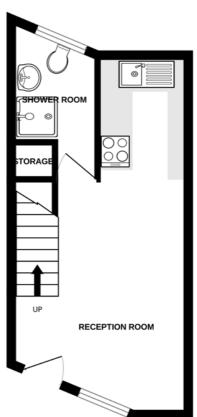

# **Ground Floor**

**Living Room** - 13'8" x 9' 3" (4.17m x 2.82m) Timber, sash window to the front with window seat, radiator, three under stair cupboards

**Kitchen Area** - 7'2" x 5'8" (2.2m x 1.75m) Range of floor and wall units with space for electric cooker, wood grain effect roll top work surface, and tiled splashbacks. Stainless steel sink with mixer tap, space under counter for washing machine or refrigerator, and wall mounted combination gas-fired boiler supplying the domestic hot water and

**ANDREW EXELBY** Bank House, Bank Square, St Just, Cornwall, TR19 7HH Telephone: 01736 697414 Email: hello@andrewexelby.co.uk Website: www.andrewexelby.co.uk central heating.

**Shower Room** - Airing cupboard with shelves. Heated towel rail, WC, wash hand basin with monobloc tap, shower enclosure with shower and tiled splashbacks. Double glazed uPVC window and extractor fan.

### Lower Ground Floor

**Studio Apartment** - *14' 11'' x 10' 0'' (4.57m x 3.07m)* Partglazed timber door and two double glazed windows. Kitchenette area at one end with some floor units, worktop and a Belfast sink.

**Shower Room** - Shower cubicle with electric shower, washbasin, low-level WC.

AGENTS NOTES - ELECTRICITY: Mains WATER: Mains DRAINAGE: Mains

Telephone: 01736 697414 Email: hello@andrewexelby.co.uk Website: www.andrewexelby.co.uk BASEMENT 190 sq.ft. (16.7 sq.m.) approx.