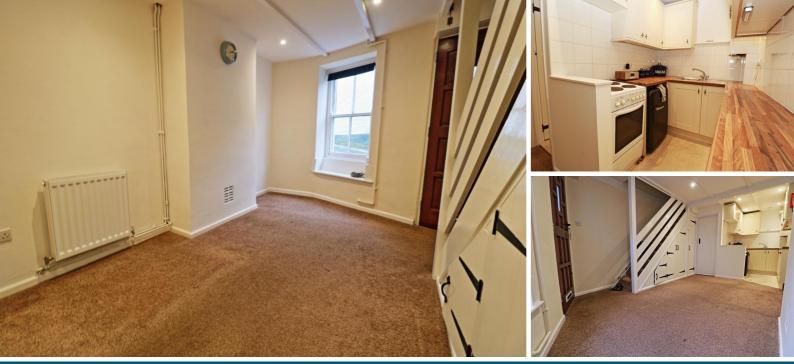

The two bedroom cottage offers a bright living room with timber, sash window to the front, some understairs storage cupboards and opens in to the kitchen area at the rear. The kitchen is small, but perfectly formed, with a mains gas boiler in the corner. Also downstairs, is the shower room with an obscured uPVC window to the rear.

# **Ground Floor**

**Living Room** - 13'8" x 9' 3" (4.17m x 2.82m) Timber, sash window to the front with window seat, radiator, three under stair cupboards

**Kitchen Area** - 7'2" x 5'8" (2.2m x 1.75m) Range of floor and wall units with space for electric cooker, wood grain effect roll top work surface, and tiled splashbacks. Stainless steel sink with mixer tap, space under counter for washing machine or refrigerator, and wall mounted combination gas-fired boiler supplying the domestic hot water and

### Lower Ground Floor

**Studio Apartment** - *14' 11'' x 10' 0'' (4.57m x 3.07m)* Partglazed timber door and two double glazed windows. Kitchenette area at one end with some floor units, worktop and a Belfast sink.