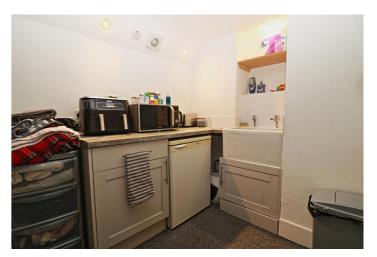

# **Ground Floor**

**Living Room** - 13'8" x 9' 3" (4.17m x 2.82m) Timber, sash window to the front with window seat, radiator, three under stair cupboards

**Kitchen Area** - 7'2" x 5'8" (2.2m x 1.75m) Range of floor and wall units with space for electric cooker, wood grain effect roll top work surface, and tiled splashbacks. Stainless steel sink with mixer tap, space under counter for washing machine or refrigerator, and wall mounted combination gas-fired boiler supplying the domestic hot water and

### Lower Ground Floor

**Studio Apartment** - *14' 11'' x 10' 0'' (4.57m x 3.07m)* Partglazed timber door and two double glazed windows. Kitchenette area at one end with some floor units, worktop and a Belfast sink.