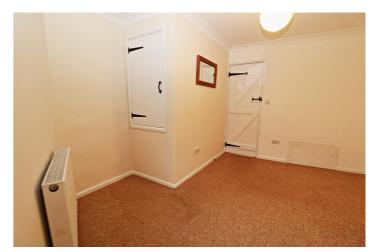

# **First Floor**

**Bedroom 1** - *14' 2'' x 10' 9'' (4.34m x 3.28m)* Radiator, timber, sash window to front. Access to loft space.

**Bedroom 2** - *10' 9'' x 7' 8'' (3.3m x 2.36m)* Radiator, double glazed window to rear with a glimpse of the sea.