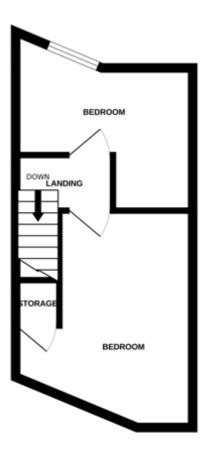

# **First Floor**

**Bedroom 1** - *14' 2'' x 10' 9'' (4.34m x 3.28m)* Radiator, timber, sash window to front. Access to loft space.

**Bedroom 2** - *10' 9'' x 7' 8'' (3.3m x 2.36m)* Radiator, double glazed window to rear with a glimpse of the sea.