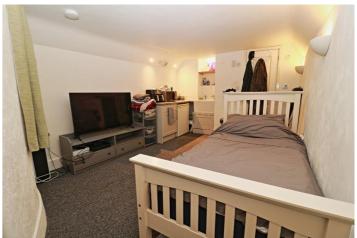

### Lower Ground Floor

**Studio Apartment** - *14' 11'' x 10' 0'' (4.57m x 3.07m)* Partglazed timber door and two double glazed windows. Kitchenette area at one end with some floor units, worktop and a Belfast sink.