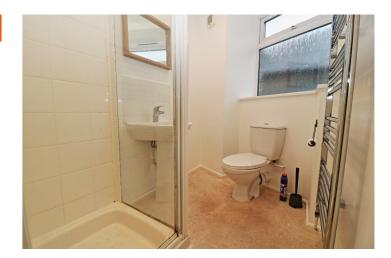

The two bedroom cottage offers a bright living room with timber, sash window to the front, some understairs storage cupboards and opens in to the kitchen area at the rear. The kitchen is small, but perfectly formed, with a mains gas boiler in the corner. Also downstairs, is the shower room with an obscured uPVC window to the rear.

**ANDREW EXELBY** Bank House, Bank Square, St Just, Cornwall, TR19 7HH Telephone: 01736 697414 Email: hello@andrewexelby.co.uk Website: www.andrewexelby.co.uk central heating.

**Shower Room** - Airing cupboard with shelves. Heated towel rail, WC, wash hand basin with monobloc tap, shower enclosure with shower and tiled splashbacks. Double glazed uPVC window and extractor fan.

**Shower Room** - Shower cubicle with electric shower, washbasin, low-level WC.

AGENTS NOTES - ELECTRICITY: Mains WATER: Mains DRAINAGE: Mains

Telephone: 01736 697414 Email: hello@andrewexelby.co.uk Website: www.andrewexelby.co.uk BASEMENT 190 sq.ft. (16.7 sq.m.) approx.