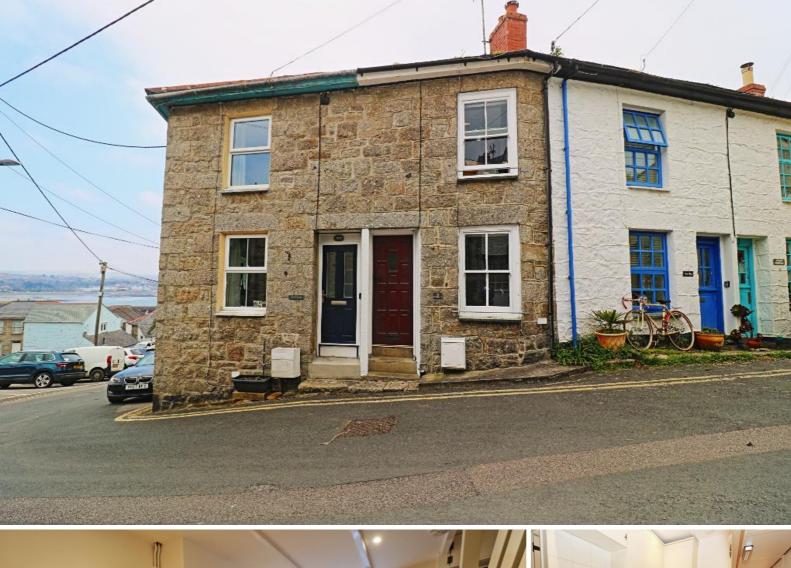

2 Bedroom Cottage in Eden Place, Newlyn
Guide Price £275,000

2 Bedroom Cottage, plus Studio Apt
 Possible Live & Work Setup
 Located in Popular Newlyn
 Revenue Stream Potential
 Good Buy to Let Investment
 Timber Sash Windows to Front
 Mains Gas
 Central Heating
 EPC - C

#### Description

Close to Newlyn harbour and currently arranged as two properties, 2 & 2A Eden Place in Newlyn offer a wealth of opportunities for the right buyer.

Comprising a traditional two bedroom cottage, and a separate studio apartment, this quirky property would suit someone looking for a home with an additional space for income generation or possible work space downstairs (artist's studio/workshop).

The two bedroom cottage offers a bright living room with timber, sash window to the front, some understairs storage cupboards and opens in to the kitchen area at the rear. The kitchen is small, but perfectly formed, with a mains gas boiler in the corner. Also downstairs, is the shower room with an obscured uPVC window to the rear.

#### Location

Newlyn is a busy, working fishing harbour and village on the fringe of Penzance and on the shores of Mounts Bay. Popular with residents and visitors, Newlyn has a variety of eateries, pubs, and businesses to offer; with seafood restaurants obviously being very popular!

A short walk from Newlyn brings you to the Promenade that leads along the seafront to Penzance; a larger town offering a more traditional high street, a choice of schools, surgeries, and facilities. In the other direction is delightful Mousehole with it's picturesque harbour and beach.