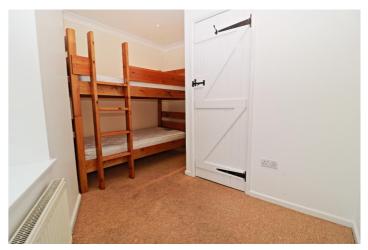

# **First Floor**

**Bedroom 1** - *14' 2'' x 10' 9'' (4.34m x 3.28m)* Radiator, timber, sash window to front. Access to loft space.

**Bedroom 2** - *10' 9'' x 7' 8'' (3.3m x 2.36m)* Radiator, double glazed window to rear with a glimpse of the sea.