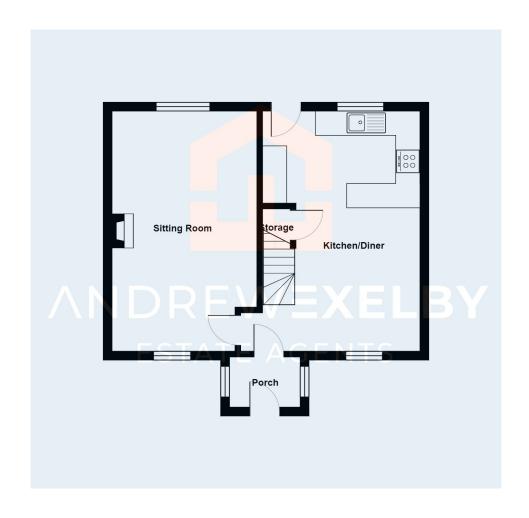

## Bosorne Street, St Just TR19

Guide Price £350,000

- THREE DOUBLE BEDROOMS INCLUDING AN EN-SUITE
- CONSTRUCTED AND COMPLETED IN 2006
- DRIVEWAY PARKING FOR TWO VEHICLES
- LPG CENTRAL HEATING THROUGHOUT
- FRONT AND REAR GARDENS
- · PEACEFUL LOCATION AND A SHORT WALK TO TOWN
- LARGE LIVING ROOM AND KITCHEN/DINER
- OPEN FIREPLACE WITHIN THE LIVING ROOM
- EPC RATING E / COUNCIL TAX BAND C

## **Key Features**

- THREE DOUBLE BEDROOMS INCLUDING AN EN-SUITE
- DRIVEWAY PARKING FOR TWO VEHICLES
- FRONT AND REAR GARDENS
- LARGE LIVING ROOM AND KITCHEN/ DINER
- EPC RATING E / COUNCIL TAX BAND C

- CONSTRUCTED AND COMPLETED IN 2006
- LPG CENTRAL HEATING THROUGHOUT
- PEACEFUL LOCATION AND A SHORT WALK TO TOWN
- OPEN FIREPLACE WITHIN THE LIVING ROOM