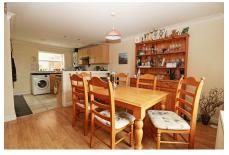

## Bosorne Street, St Just TR19

Guide Price £350,000

- THREE DOUBLE BEDROOMS INCLUDING AN EN-SUITE
- CONSTRUCTED AND COMPLETED IN 2006
- DRIVEWAY PARKING FOR TWO VEHICLES
- LPG CENTRAL HEATING THROUGHOUT
- FRONT AND REAR GARDENS
- · PEACEFUL LOCATION AND A SHORT WALK TO TOWN
- LARGE LIVING ROOM AND KITCHEN/DINER
- OPEN FIREPLACE WITHIN THE LIVING ROOM
- EPC RATING E / COUNCIL TAX BAND C

## **Key Features**

- THREE DOUBLE BEDROOMS INCLUDING AN EN-SUITE
- DRIVEWAY PARKING FOR TWO VEHICLES
- FRONT AND REAR GARDENS
- LARGE LIVING ROOM AND KITCHEN/ DINER
- EPC RATING E / COUNCIL TAX BAND C