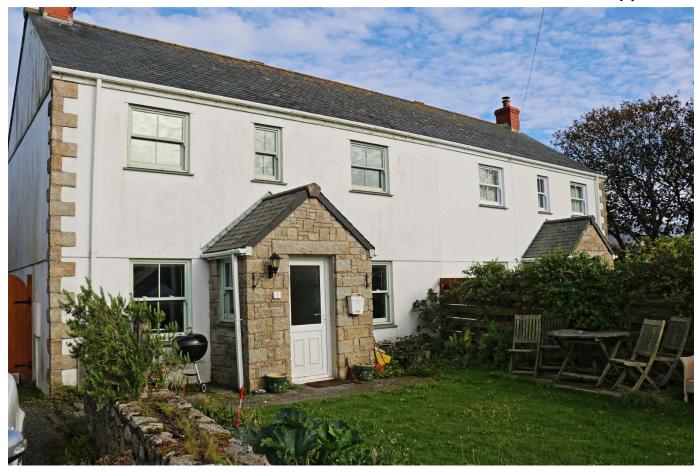

## Bosorne Street, St Just TR19

Guide Price £350,000

- THREE DOUBLE BEDROOMS INCLUDING AN EN-SUITE
- CONSTRUCTED AND COMPLETED IN 2006
- DRIVEWAY PARKING FOR TWO VEHICLES
- LPG CENTRAL HEATING THROUGHOUT
- FRONT AND REAR GARDENS
- · PEACEFUL LOCATION AND A SHORT WALK TO TOWN
- LARGE LIVING ROOM AND KITCHEN/DINER
- OPEN FIREPLACE WITHIN THE LIVING ROOM
- EPC RATING E / COUNCIL TAX BAND C

## **Key Features**

- THREE DOUBLE BEDROOMS INCLUDING AN EN-SUITE
- DRIVEWAY PARKING FOR TWO VEHICLES
- FRONT AND REAR GARDENS
- LARGE LIVING ROOM AND KITCHEN/ DINER
- EPC RATING E / COUNCIL TAX BAND C

- CONSTRUCTED AND COMPLETED IN 2006
- LPG CENTRAL HEATING THROUGHOUT
- PEACEFUL LOCATION AND A SHORT WALK TO TOWN
- OPEN FIREPLACE WITHIN THE LIVING ROOM