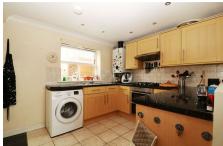

## Bosorne Street, St Just TR19

Guide Price £350,000

- THREE DOUBLE BEDROOMS INCLUDING AN EN-SUITE
- CONSTRUCTED AND COMPLETED IN 2006
- DRIVEWAY PARKING FOR TWO VEHICLES
- LPG CENTRAL HEATING THROUGHOUT
- FRONT AND REAR GARDENS
- · PEACEFUL LOCATION AND A SHORT WALK TO TOWN
- LARGE LIVING ROOM AND KITCHEN/DINER
- OPEN FIREPLACE WITHIN THE LIVING ROOM
- EPC RATING E / COUNCIL TAX BAND C

## **Key Features**

- THREE DOUBLE BEDROOMS INCLUDING AN EN-SUITE
- DRIVEWAY PARKING FOR TWO VEHICLES
- FRONT AND REAR GARDENS
- LARGE LIVING ROOM AND KITCHEN/ DINER
- EPC RATING E / COUNCIL TAX BAND C