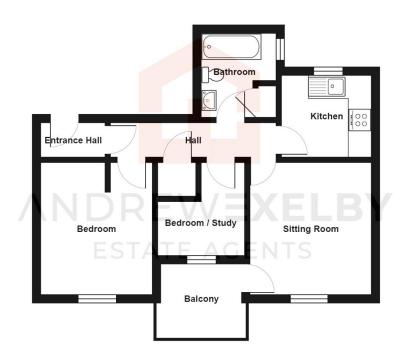

- TWO BEDROOM UPPER FLOOR FLAT WITH BALCONY
- ALLOCATED OFF STREET PARKING SPACE
- SMART MODERN KITCHEN WITH BUILT IN OVEN
- 960 YEARS REMAINING ON THE LEASE