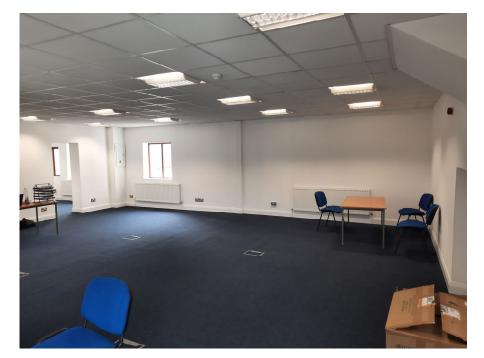

# Description

30-32 Princes Street is an impressive office building which was purpose built around 1986 known as Friars Courtyard, which fronts Princes Street. The first floor provides mainly open plan office accommodation with private kitchen and 2 WCs on the mezzanine floor. 1 car parking space is provided and is included within the rental.

# The Accommodation

| Description | Sqm   | Sq Ft |
|-------------|-------|-------|
| First Floor | 124.5 | 1,340 |
| TOTAL       | 124.5 | 1,340 |