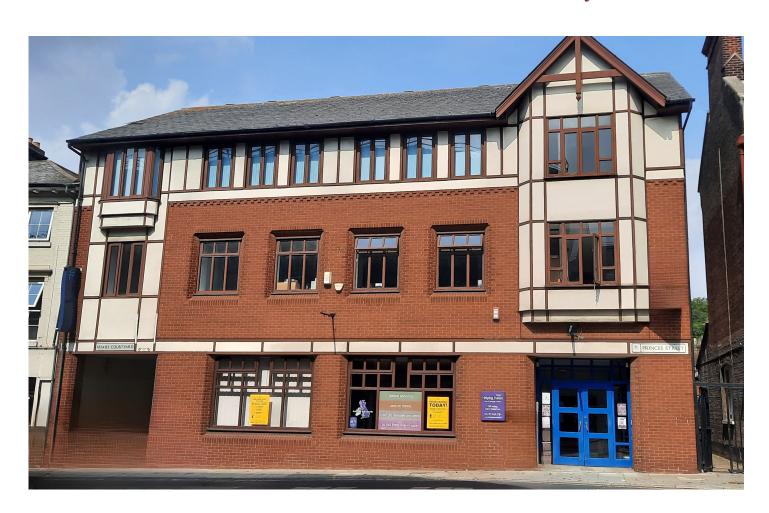

A modern refurbished office on the first floor to let in centre of Ipswich.

TO LET £9,500 PAX + VAT Ref: B058

First Floor Unit 1 Friars Courtyard **Ipswich** IP1 1RJ

A prominent first floor office comprising of 1,340 Sq ft in Ipswich Town Centre

### Location

The property occupies a prominent location in the heart of the town centre, opposite the main Willis Towers Watson HQ which is Grade 1 Listed office building

# Description

30-32 Princes Street is an impressive office building which was purpose built around 1986 known as Friars Courtyard, which fronts Princes Street. The first floor provides mainly open plan office accommodation with private kitchen and 2 WCs on the mezzanine floor. 1 car parking space is provided and is included within the rental.