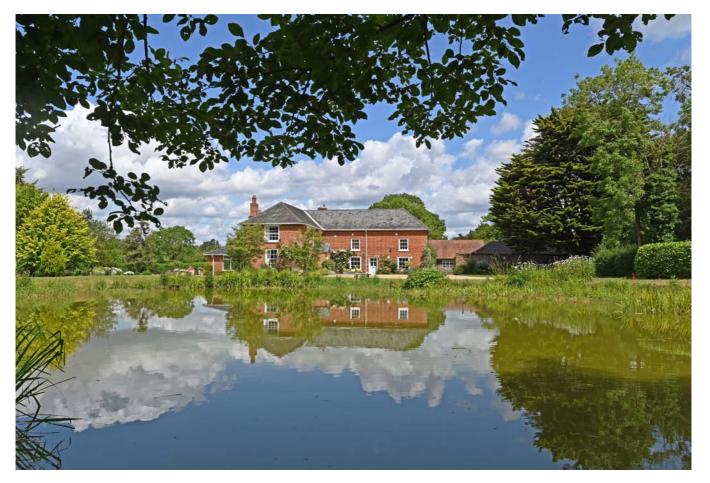

A beautiful period family home with excellent range of outbuildings, together with landscaped gardens and grounds of approximately 4.5 acres, near Woodbridge.

Guide Price £1,850,000 Freehold Ref: P7170/J

Foxburrow House Saddlemakers Lane Melton Woodbridge Suffolk IP12 1NA

Entrance hall, drawing room, 27' garden room, 24' kitchen and separate breakfast room, sitting room, office, boot room, utility room, two cloakrooms and cellar.

Five first floor bedrooms, all with en-suite bathrooms.

Two second floor bedrooms and bathroom.

Range of outbuildings including stables, garages, workshops, machinery store and kennel.

Formal gardens and grounds extending to approximately 4.5 acres (1.8 ha) in all