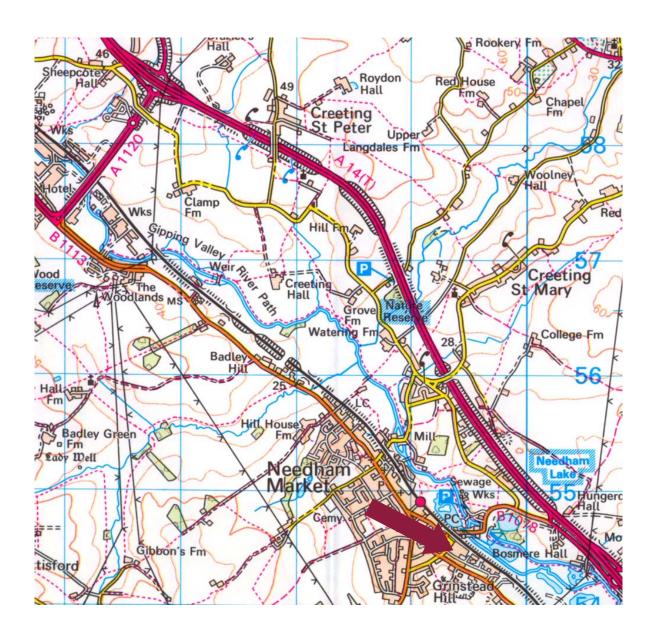

#### Location

The property is located on a well established industrial estate on the outskirts of the town of Needham Market which benefits from access to the A14 at both junctions 50 at Stowmarket to the west and junction 52, Great Blakenham/Claydon to the east.

## **Directions**

For those using the What3Words app: ///puppets.branched.pheasants

Need to sell or buy furniture?

If so, our Auction Centre would be pleased to assist — please call 01728 746323.