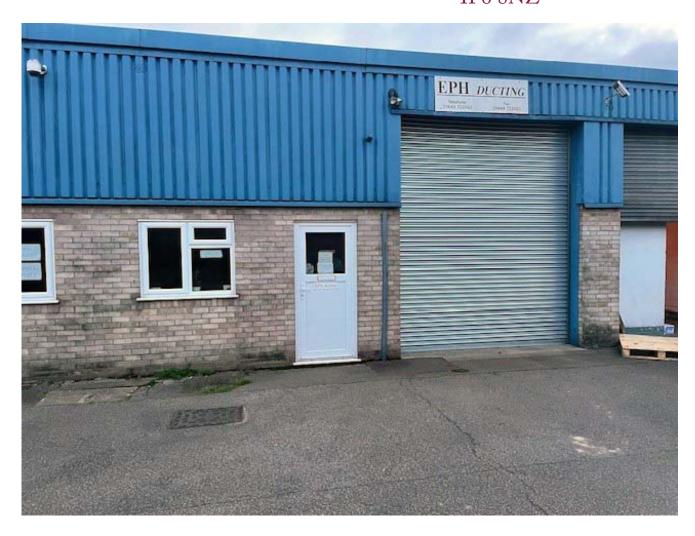

A rarely available, purpose built industrial unit on the well established Lion Barn Industrial Estate.

TO LET £11,000 PAX Ref: B012C

Unit 4, Plot 9 Lion Barn Industrial Estate Needham Market Suffolk IP6 8NZ

A modern and fully refurbished unit on the outskirts of Needham Market, close to the A14.

Available on a new lease on terms to be agreed.

# Description

A purpose built industrial unit that has been fully refurbished with replacement roller shutter door and onsite car parking.