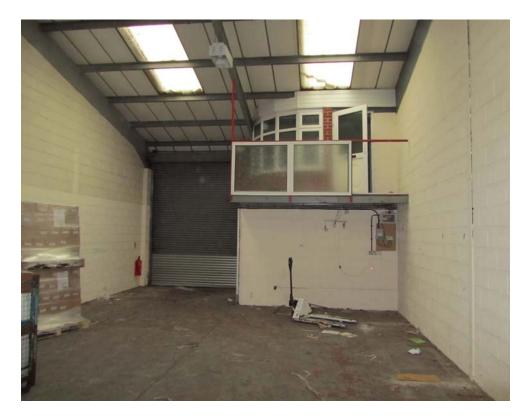

# Description

A purpose built industrial unit that has been fully refurbished with replacement roller shutter door and onsite car parking.

#### The Accommodation

Gross internal area of 110 sqm (1,184 sq ft) incorporating entrance lobby and office.

Up to 5 car parking spaces are provided with the unit.