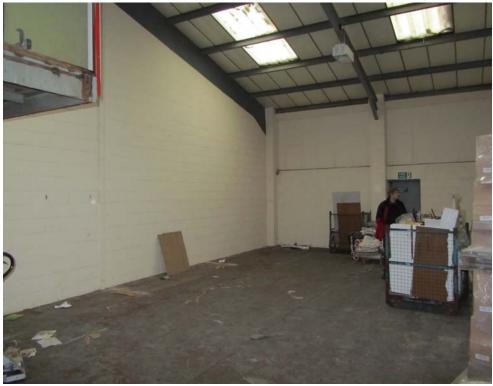

# Description

A purpose built industrial unit that has been fully refurbished with replacement roller shutter door and onsite car parking.

#### The Accommodation

Gross internal area of 110 sqm (1,184 sq ft) incorporating entrance lobby and office.

Up to 5 car parking spaces are provided with the unit.