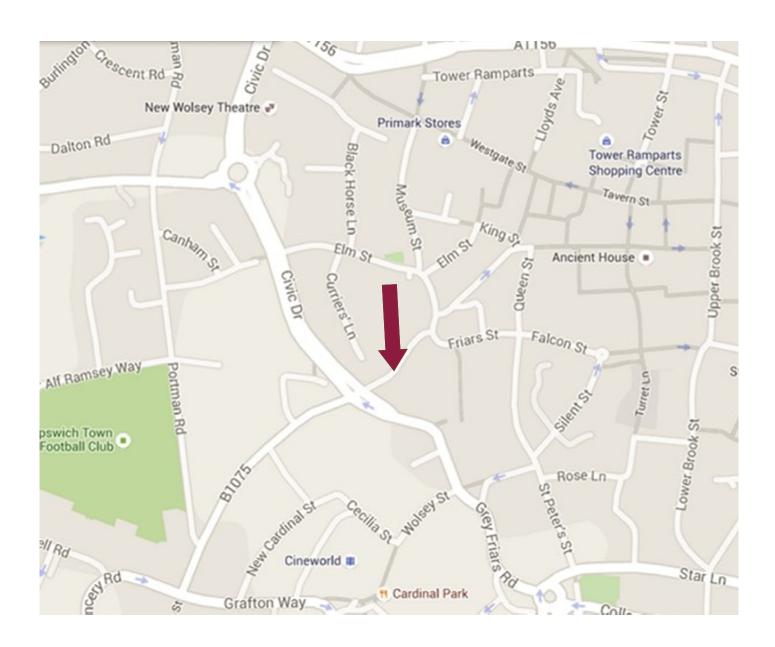

## Location

The property occupies a prominent location in the heart of the town's business district, opposite the Grade I Listed Willis Building. Other occupiers located nearby include Savills and Birketts Solicitors.

Directions

For those using the What3Words app: ///

Need to sell or buy furniture?

If so, our Auction Centre would be pleased to assist — please call 01728 746323.