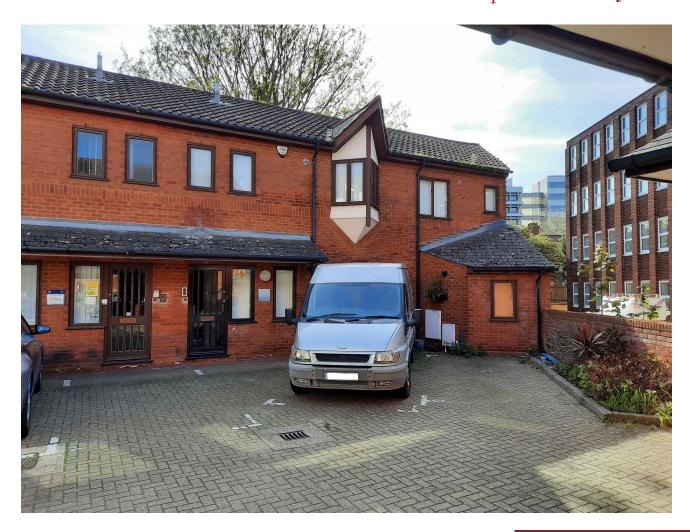

A newly redecorated, selfcontained two storey office building with parking, in a prime location in the heart of Ipswich's business centre.

TO LET £9,500 PAX + VAT Ref: RB/B115

Unit 6 Friars Courtyard 30-32 Princes Street Ipswich IP1 1RJ

A self-contained and newly redecorated office building, offering 1,020 sq ft (95.2 sqm) of accommodation over two floors with two car parking spaces. Suitable for furnished or serviced office accommodation.

# Description

The property comprises a self contained two storey office building of traditional brick construction. The building has carpeted floors and benefits from gas fired central heating, modern lighting, kitchen and WC facilities and has been fully redecorated. Office furniture is also available—further details on application.