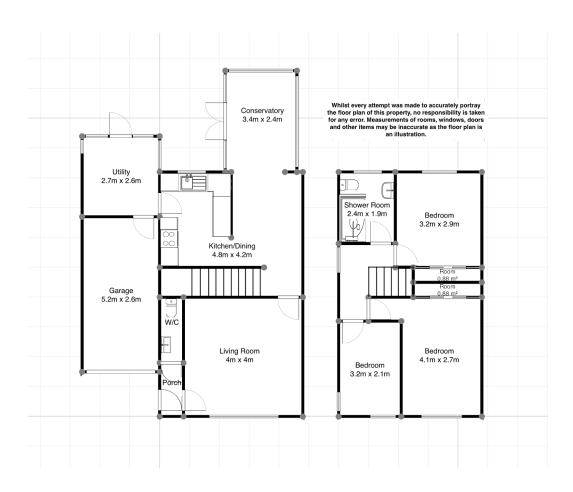

- 3 BEDROOM, LINK-DETACHED HOUSE
- CLOSE TO LOCAL AMENITIES
- CONSERVATORY, UTILITY ROOM AND DOWNSTAIRS W/C
- OFF ROAD PARKING FOR 3 CARS
- EXCELLENT TRANSPORT LINKS

## **OUOTE PROPERTY REF: LC0723**

Must View! Beautiful 3 Bed Link-Detached property in Pentwyn. Beautiful views of Cardiff Golf Club, Conservatory, Garage, Off Road Parking for Three Cars, Set on Quiet Private Cul De Sac, Excellent Location and Transport Links. Read on for more details.