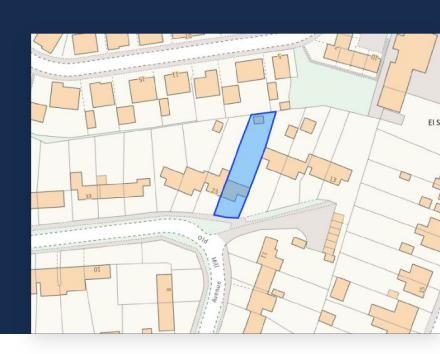

## **Old Mill Avenue**

Warboys, Huntingdon, PE28

Information produced by HM Land Registry. © Crown copyright and database rights 2022

The polygons (including the associated geometry, namely x, y co-ordinates) and UPRNs are subject to Crown and GeoPlace LLP copyright and database rights 2022 Ordnance Survey 100026316.