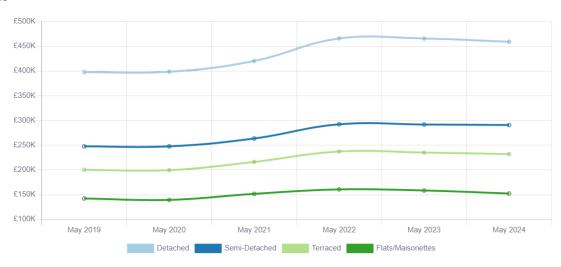

### **Average House Prices in the Huntingdonshire Local Authority**

Since 2019

£301,052

Average price for a Semi-Detached property in PE28

£319,412

Average price for a Semi-Detached property in England 6,794

Number of Semi-Detached properties in PE28

£39,293 15%

Average Price Change since 2019

£43,161 17%

Semi-Detached Price Change

7642

Number of Semi-Detached Transactions