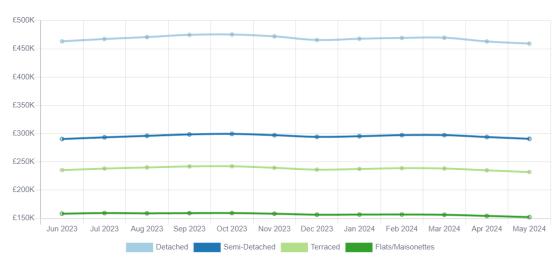

## **Average House Prices in the Huntingdonshire Local Authority**

Last 12 Months

£363,645 24,813

Average price for property in PE28

Number of properties in PE28

£381,656

Average price for a property in England

£4,248 11%

Average Price Change Last 12 Months

£1,037 →0%

Semi-Detached Price Change Last 12 Months

123

Number of Semi-Detached Transactions Last 12 Months