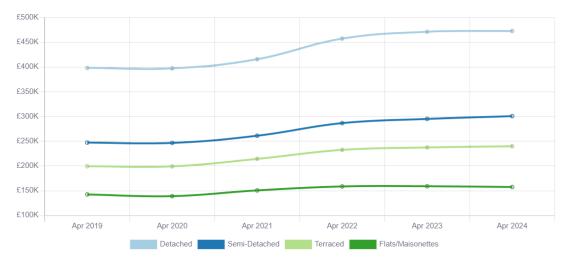

#### Average House Prices in the Huntingdonshire Local Authority

Since 2019

## £297,958

Average price for a Semi-Detached property in PE28

## £321,193

Average price for a Semi-Detached property in England

## 6,789

Number of Semi-Detached properties in PE28

**£49,141** ↑ 19% Average Price Change since 2019

£53,476 ↑ 22% Semi-Detached Price Change

7596 Number of Semi-Detached Transactions

Katy Poore 07930019620 katy.poore@exp.uk.com