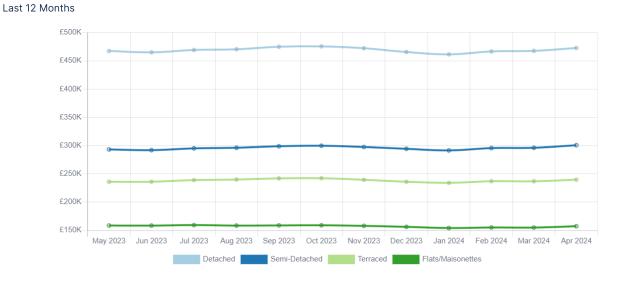

# Your Area

## Average House Prices in the Huntingdonshire Local Authority

£368,466 24,760

Average price for property in **PE28** 

£385,794

Average price for a property in England

Number of properties in PE28

£2,282 11% Average Price Change Last 12 Months

£5,642 12% Semi-Detached Price Change Last 12 Months

112 Number of Semi-Detached Transactions Last 12 Months

Katy Poore 07930019620 katy.poore@exp.uk.com

**KATY POORE** ехр ик