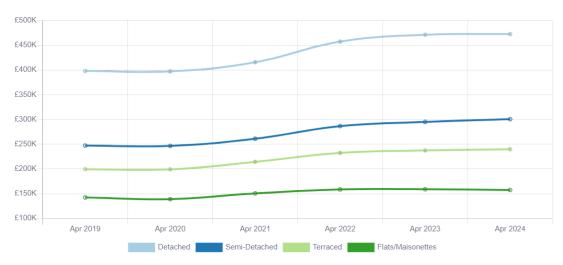

### **Average House Prices in the Huntingdonshire Local Authority**

Since 2019

£266,943

Average price for a Terraced property in PE27

£290,173

Average price for a Terraced property in England

2,674

Number of Terraced properties in PE27

£49,141 19%

Average Price Change since 2019

£40,407 120%

Terraced Price Change

4350

**Number of Terraced Transactions** 