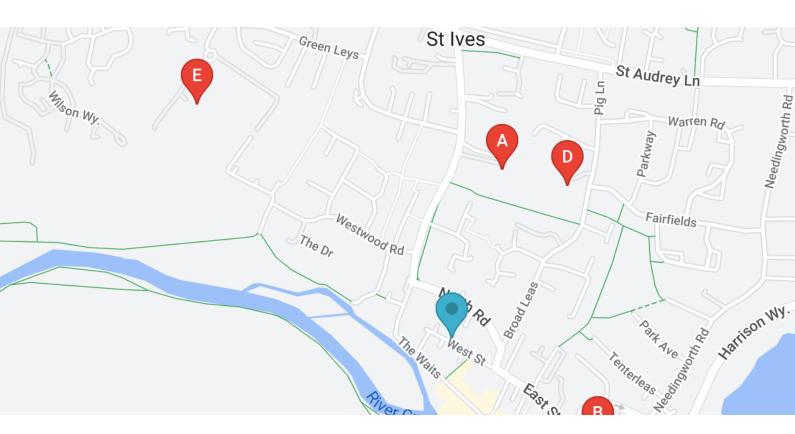

# **Local Sales Activity**

Orchard Terrace £250,000 Offers over 

□ 0.31 km □ 2 ↑ Terraced

# **Local Lettings Activity**

East Street
£1,200
PCM

© 0.26 km

□ 2 ♠ Flats/Maisonettes

East Street £1,200
PCM

© 0.26 km

□ 2 ★ Flats/Maisonettes

St. Audrey Lane £1,400
PCM

# **Nearby Schools**

| NAME                                | POSTCODE | EDUCATION LEVEL    | DISTANCE | RATING    |
|-------------------------------------|----------|--------------------|----------|-----------|
| Westfield Junior School             | PE27 5RG | Primary            | 0.41 km  | Good      |
| Thorndown Primary School            | PE27 6SE | Nursery, Primary   | 0.42 km  | Good      |
| Wheatfields Primary School          | PE27 3WF | Primary            | 0.42 km  | Good      |
| Eastfield Infant and Nursery School | PE27 5QT | Nursery, Primary   | 0.45 km  | Good      |
| St Ivo Academy                      | PE27 6RR | Secondary, Post 16 | 0.81 km  | Not rated |