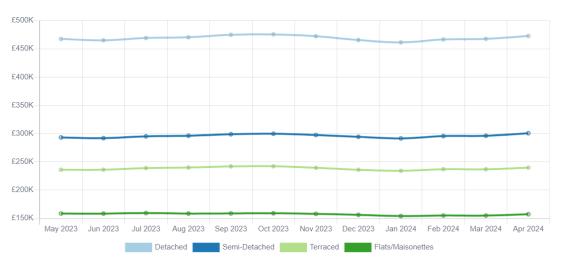

### **Average House Prices in the Huntingdonshire Local Authority**

Last 12 Months

£321,495

10,372

Average price for property in PE27

Number of properties in PE27

£382,414

Average price for a property in England

£2,282 11%

Average Price Change

Last 12 Months

£2,407 11%

Terraced Price Change *Last 12 Months* 

45

Number of Terraced Transactions *Last 12 Months* 