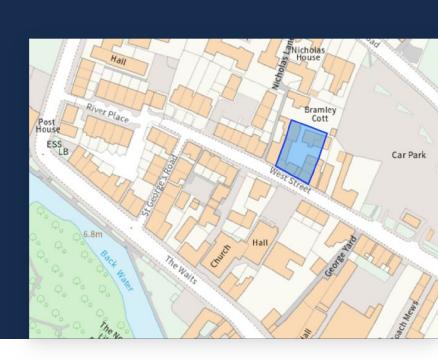

# **Your Property**

## **West Street**

St. Ives, PE27



### **Property Details**

Type of Home Terraced

**Tenure** Leasehold

Number of Bedrooms 2

Actual

Title Number CB401287

Local Authority Huntingdonshire

Constituency -

Ward St Ives South

**Energy Performance** D

Council Tax Band C

Current Annual Charge - £1,948\*

\* May vary slightly for local parish council differences

### **Mobile Coverage**

EE Good O2 Good

Three Good Vodafone Okay

#### **Estimated Broadband Speeds**

17Mb Basic76Mb Superfast1000Mb Overall

#### Flood Risk

**Very Low** – Each year, there is a chance of flooding of less than 1 in 1000 (0.1%)

Katy Poore 07930019620 katy.poore@exp.uk.com

KATY POORE **Ē**X**p** uk

# **Your Area**

### **Average House Prices in the Huntingdonshire Local Authority**

Since 2019



£266,943

Average price for a Terraced prope