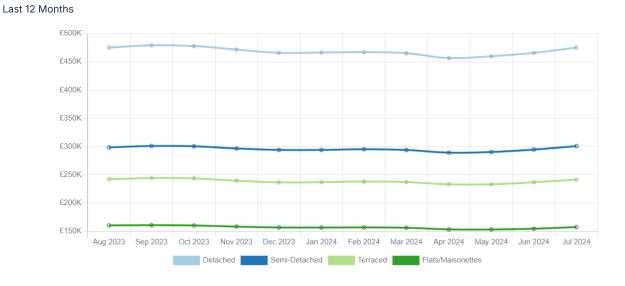

### Average House Prices in the Huntingdonshire Local Authority

£298,214

Average price for property in PE29

£377,442

Average price for a property in England

15,740

Number of properties in PE29

**£210**  $\rightarrow 0\%$ Average Price Change Last 12 Months

**£110**  $\rightarrow 0\%$ Detached Price Change Last 12 Months

68 Number of Detached Transactions *Last 12 Months* 

Katy Poore 07930019620 katy.poore@exp.uk.com

KATY POORE **ē%p** □ĸ