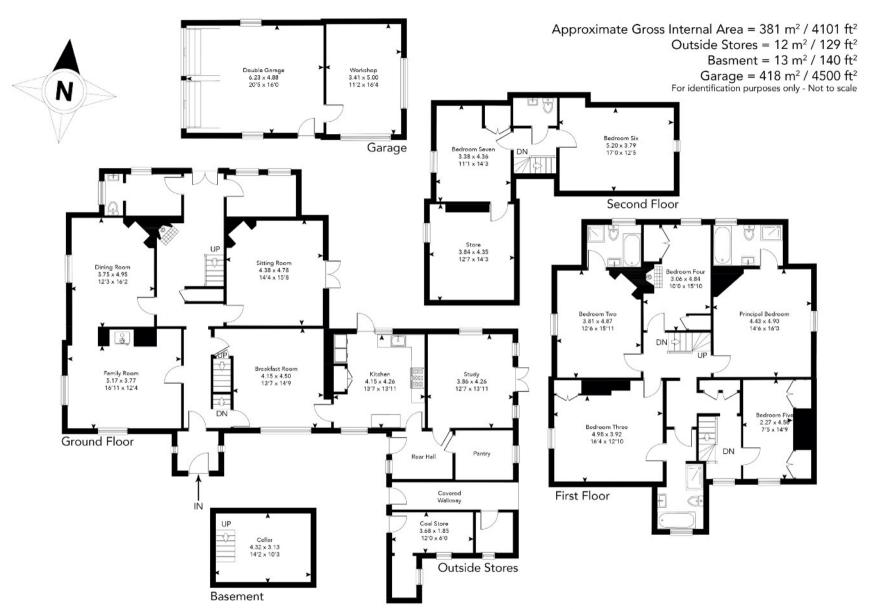

- Former village Rectory
- Beautiful church views
- Over 4000sqft of accommodation
- Set out over 3 floors
- 5 receptions rooms
- 5 bedrooms on 1st floor
- 3 en-suites
- 3 further rooms on 2nd floor
- Ideal for multi-generational living.

Family room

Dining room

Kitchen.

Master bedroom with en-suite

Bedroom Two with en-suite

This plan is for layout guidance only. Not drawn to scale unless stated. Windows, door openings and all measurements are approximate.

Whilst every care is taken in the preparation of this plan, please check all dimensions, shapes & compass bearings before making any decisions reliant upon them.

Gavin Human - The Cambridge Estate Agent © 2024

## **KEY INFORMATION**

Property Type Detached

Bedrooms 7

Council Tax Band G

Square footage 4101 sq ft plus outbuildings

500sq ft (approximately)

EPC Rating NA

Age 1714