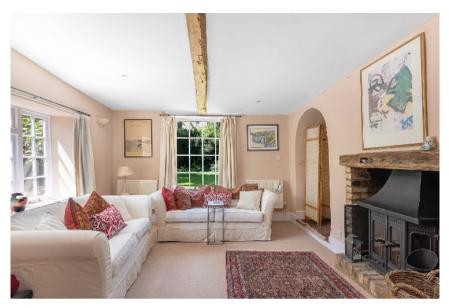

Family room

Dining room

Kitchen.

Master bedroom with en-suite

Bedroom Two with en-suite

This plan is for layout guidance only. Not drawn to scale unless stated. Windows, door openings and all measurements are approximate.