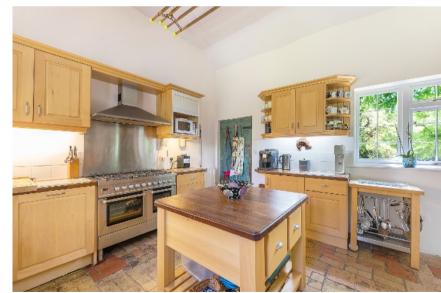

Family room

Dining room

Kitchen.

Master bedroom with en-suite

Bedroom Two with en-suite

This plan is for layout guidance only. Not drawn to scale unless stated. Windows, door openings and all measurements are approximate.