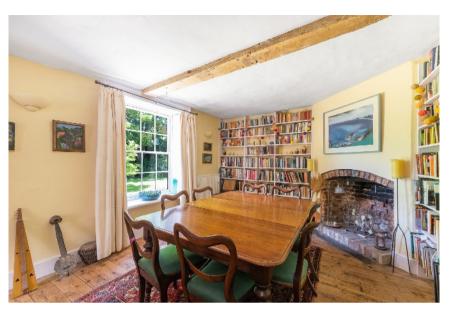

Family room

Dining room

Kitchen.

Master bedroom with en-suite

Bedroom Two with en-suite

This plan is for layout guidance only. Not drawn to scale unless stated. Windows, door openings and all measurements are approximate.