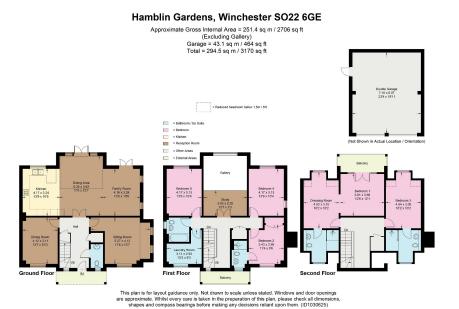

£1,275,000

An immaculate, stunning double fronted home constructed by Cala Homes in 2019 boasts in excess of 2500sq ft of beautifully presented accommodation arranged over three floors. This contemporary property has been superbly designed to a high specification with style and elegance in mind. Ideal for anyone who desires comfort and luxury with well designed room space.

Additionally, the home offers versatility with two separate reception rooms to the front aspect, ideal spaces for entertainment, work or leisure.

The first floor continues to amaze with a splendid, light filled open plan galleried study overlooking the dining area with views onto the rear garden. There are three double bedrooms including one with an ensuite shower room, and a modern, stylish family bathroom.

This floor is superbly finished off to the front of the house with a balcony overlooking glorious views of open countryside.

The Second floor presents a spacious principal bedroom suite with access to a fabulous dressing room with an integrated floor to ceiling wardrobe, leading to an ensuite shower room and benefiting from its own private west-facing balcony. Located on this floor is a further impressive double bedroom with its own ensuite shower room.

Dressing Room

Front and Rear Balcony

· Detached double garage

Off road parking

• EPC B