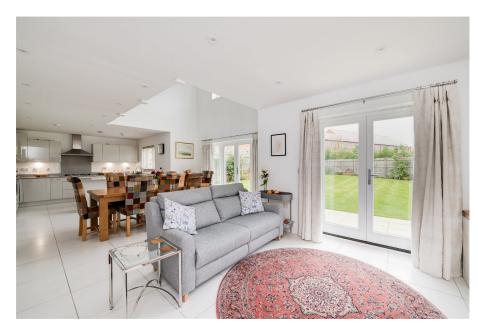

A highlight of this magnificent property is the sleek, contemporary kitchen that exudes sophistication and style with a light and airy feel which continues through to the open plan dining/family area with two sets of French doors that open onto the spacious well landscaped garden.

Additionally, the home offers versatility with two separate reception rooms to the front aspect, ideal spaces for entertainment, work or leisure.

The first floor continues to amaze with a splendid, light filled open plan galleried study overlooking the dining area with views onto the rear garden. There are three double bedrooms including one with an ensuite shower room, and a modern, stylish family bathroom.