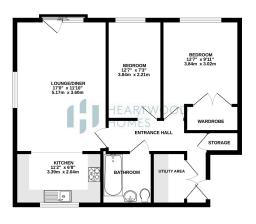

This stunning home offer generous accommodation, starting in the entrance hall which provides access to the large utility cupboard. There is a size dual aspect living/dining room with a Juliette balcony overlooking the attractive grounds and the modern fitted kitchen is open plan adjacent to the dining area. Furthermore there are two generous bedrooms and a lovely bathroom.