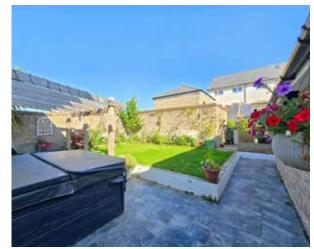

## Outside

Detached single garage, driveway parking for up to 4 cars and lawned garden to front. To the rear is a beautifully landscaped garden with a pergola over a patio, a lawned garden and a robust timber framed greenhouse.