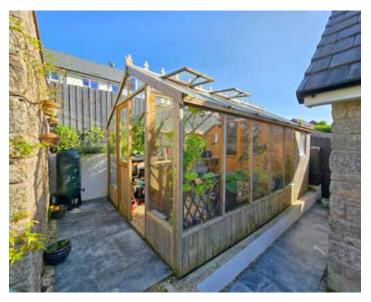

## The Property

If you are looking for a modern home with solid eco credentials (EPC B / 89), warranty in place, and none of the headaches of a snagging list and cost of landscaping, you must view this property! This fantastic 4 bedroom detached house is in pristine condition and is less than 4 years old, with the balance of warranty in place. The property is on the popular Romansfield development, and benefits from traditional block and brick cavity wall construction. The current owners purchased the property new and have curated this house into a warm and welcoming home, with superb finishes, neutral and tasteful decoration, and a landscaped rear garden with patio, pergola, greenhouse and lawn. The property benefits from a large and bright kitchen / diner / family room, separate living room, utility room and WC on the ground floor. On the first floor are 4 bedrooms, one with en suite, and a family bathroom.

## Outside

Detached single garage, driveway parking for up to 4 cars and lawned garden to front. To the rear is a beautifully landscaped garden with a pergola over a patio, a lawned garden and a robust timber framed greenhouse.