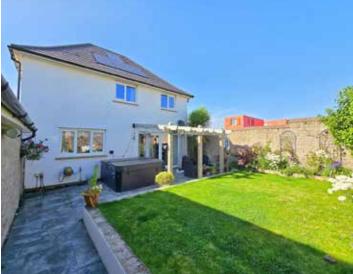

## The Property

If you are looking for a modern home with solid eco credentials (EPC B / 89), warranty in place, and none of the headaches of a snagging list and cost of landscaping, you must view this property! This fantastic 4 bedroom detached house is in pristine condition and is less than 4 years old, with the balance of warranty in place. The property is on the popular Romansfield development, and benefits from traditional block and brick cavity wall construction. The current owners purchased the property new and have curated this house into a warm and welcoming home, with superb finishes, neutral and tasteful decoration, and a landscaped rear garden with patio, pergola, greenhouse and lawn. The property benefits from a large and bright kitchen / diner / family room, separate living room, utility room and WC on the ground floor. On the first floor are 4 bedrooms, one with en suite, and a family bathroom.

## Outside

Detached single garage, driveway parking for up to 4 cars and lawned garden to front. To the rear is a beautifully landscaped garden with a pergola over a patio, a lawned garden and a robust timber framed greenhouse.