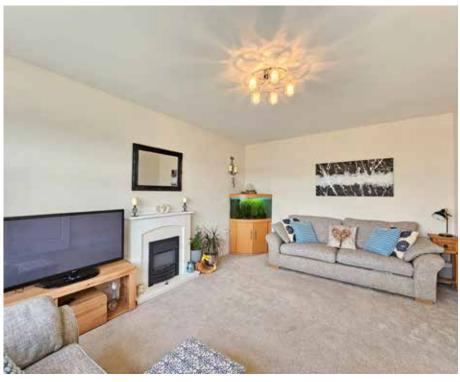

## **Ground Floor**

Kitchen/Diner/Family Room 24'9" x 12'7" Living Room 11'5" x 16'1" Utility 5'4" x 6'3"