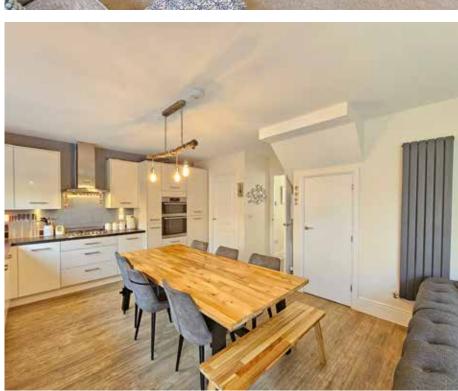

## The Property

If you are looking for a modern home with solid eco credentials (EPC B / 89), warranty in place, and none of the headaches of a snagging list and cost of landscaping, you must view this property! This fantastic 4 bedroom detached house is in pristine condition and is less than 4 years old, with the balance of warranty in place. The property is on the popular Romansfield development, and benefits from traditional block and brick cavity wall construction. The current owners purchased the property new and have curated this house into a warm and welcoming home, with superb finishes, neutral and tasteful decoration, and a landscaped rear garden with patio, pergola, greenhouse and lawn. The property benefits from a large and bright kitchen / diner / family room, separate living room, utility room and WC on the ground floor. On the first floor are 4 bedrooms, one with en suite, and a family bathroom.

## **Ground Floor**

Kitchen/Diner/Family Room 24'9" x 12'7" Living Room 11'5" x 16'1" Utility 5'4" x 6'3"