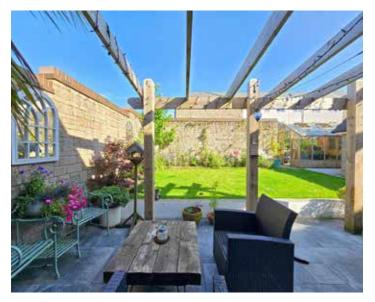

## The Property

If you are looking for a modern home with solid eco credentials (EPC B / 89), warranty in place, and none of the headaches of a snagging list and cost of landscaping, you must view this property! This fantastic 4 bedroom detached house is in pristine condition and is less than 4 years old, with the balance of warranty in place. The property is on the popular Romansfield development, and benefits from traditional block and brick cavity wall construction. The current owners purchased the property new and have curated this house into a warm and welcoming home, with superb finishes, neutral and tasteful decoration, and a landscaped rear garden with patio, pergola, greenhouse and lawn. The property benefits from a large and bright kitchen / diner / family room, separate living room, utility room and WC on the ground floor. On the first floor are 4 bedrooms, one with en suite, and a family bathroom.

## Outside

Detached single garage, driveway parking for up to 4 cars and lawned garden to front. To the rear is a beautifully landscaped garden with a pergola over a patio, a lawned garden and a robust timber framed greenhouse.