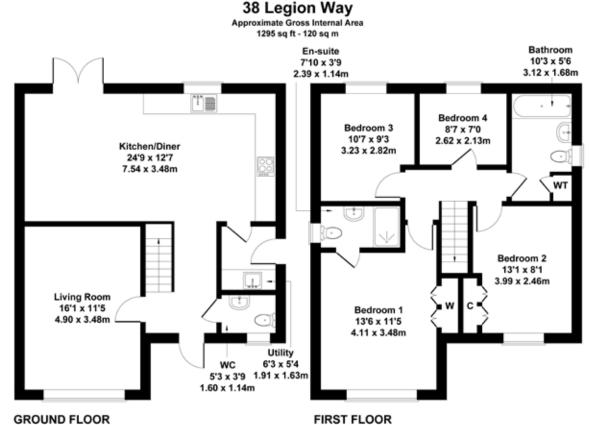

Not to Scale. Produced by The Plan Portal 2023 For Illustrative Purposes Only.

## **Ground Floor**

Kitchen/Diner/Family Room 24'9" x 12'7" Living Room 11'5" x 16'1" Utility 5'4" x 6'3"

## First Floor

Bedroom I II'5" x I3'6" En-Suite 7'10" x 3'9" Bedroom 2 8'1" x I3'1" Bedroom 3 9'3" x I0'7" Bedroom 4 8'7" x 7'0" Bathroom 5'6" x I0'3"