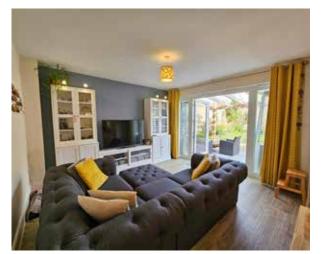

## **Ground Floor**

Kitchen/Diner/Family Room 24'9" x 12'7" Living Room 11'5" x 16'1" Utility 5'4" x 6'3"