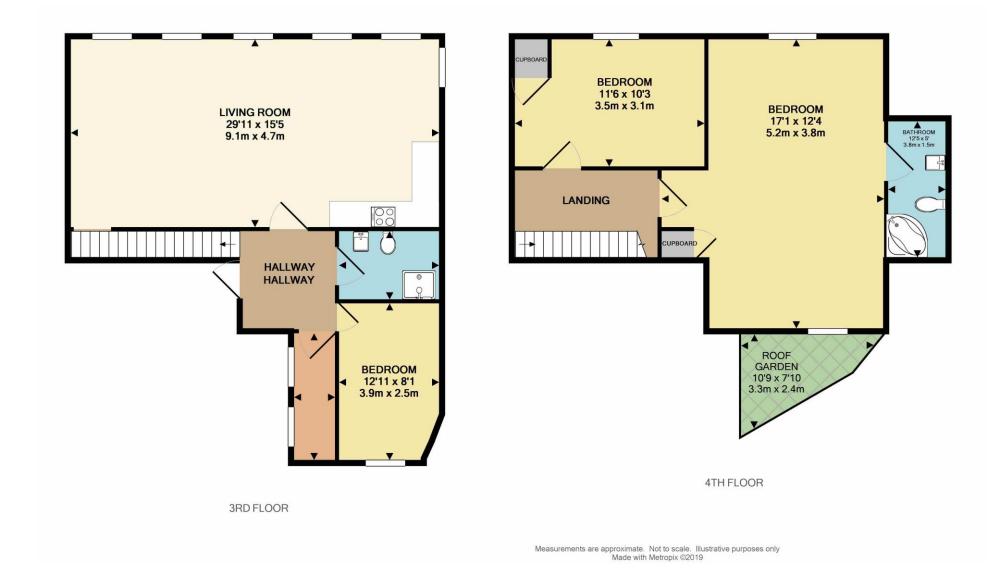

The property has superb direct views over the Barbican and Harbour.

This third and fourth floor maisonette comprises a light and airy living room with dual aspect windows having superb views over The Barbican, there is a fully fitted kitchen area. From the hallway there is access to a bedroom, bathroom and utility room.

On the fourth floor there is a master bedroom with an en-suite bathroom and views and access to a small roof terrace. There is a further double bedroom on this level.