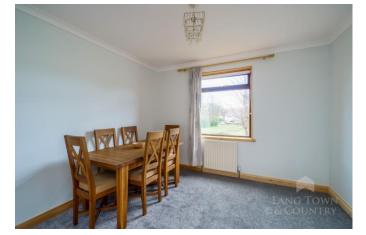

The property offers fantastic accommodation throughout which comprises of a welcoming entrance hall, downstairs cloakroom, sitting room with patio doors and new carpet, kitchen with a range of wall and base units, sink with drainer, cooker and a large pantry cupboard. Upstairs there are three bedrooms with the master bedroom having built in wardrobes and the modern bathroom is tiled and comprises of a bath with a shower over, wash hand basin and WC.