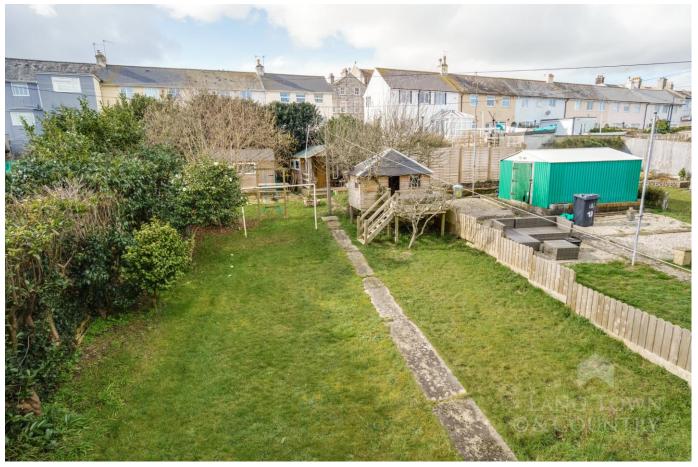

Externally the rear garden is a fantastic feature of this property and enjoys a sunny south westerly aspect, is mainly laid to lawn and has a tree house, shed and a studio. There is a pathway which provides access around to the front of the property. The property is being sold with no onward chain.