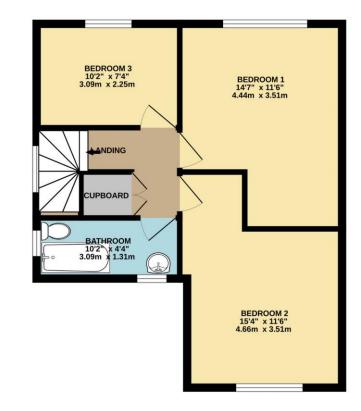

The property offers fantastic accommodation throughout which comprises of a welcoming entrance hall, downstairs cloakroom, sitting room with patio doors and new carpet, kitchen with a range of wall and base units, sink with drainer, cooker and a large pantry cupboard. Upstairs there are three bedrooms with the master bedroom having built in wardrobes and the modern bathroom is tiled and comprises of a bath with a shower over, wash hand basin and WC.

## TOTAL FLOOR AREA : 955 sq.ft. (88.7 sq.m.) approx.

Whilst every attempt has been made to ensure the accuracy of the floorplan contained here, measurements of doors, windows, rooms and any other items are approximate and no responsibility is taken for any error, omission or mis-statement. This plan is for illustrative purposes only and should be used as such by any prospective purchaser. The services, systems and appliances shown have not been tested and no guarantee as to their operability or efficiency can be given. Made with Metropix ©2023