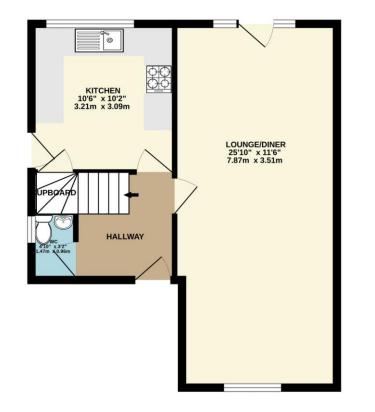

The property offers fantastic accommodation throughout which comprises of a welcoming entrance hall, downstairs cloakroom, sitting room with patio doors and new carpet, kitchen with a range of wall and base units, sink with drainer, cooker and a large pantry cupboard. Upstairs there are three bedrooms with the master bedroom having built in wardrobes and the modern bathroom is tiled and comprises of a bath with a shower over, wash hand basin and WC.

## TOTAL FLOOR AREA : 955 sq.ft. (88.7 sq.m.) approx.

Whilst every attempt has been made to ensure the accuracy of the floorplan contained here, measurements of doors, windows, rooms and any other items are approximate and no responsibility is taken for any error, omission or mis-statement. This plan is for illustrative purposes only and should be used as such by any prospective purchaser. The services, systems and appliances shown have not been tested and no guarantee as to their operability or efficiency can be given. Made with Metropix ©2023