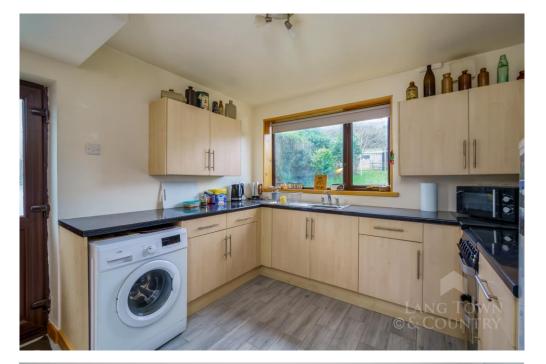

The property offers fantastic accommodation throughout which comprises of a welcoming entrance hall, downstairs cloakroom, sitting room with patio doors and new carpet, kitchen with a range of wall and base units, sink with drainer, cooker and a large pantry cupboard. Upstairs there are three bedrooms with the master bedroom having built in wardrobes and the modern bathroom is tiled and comprises of a bath with a shower over, wash hand basin and WC.