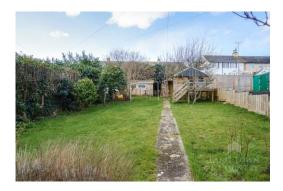

Externally the rear garden is a fantastic feature of this property and enjoys a sunny south westerly aspect, is mainly laid to lawn and has a tree house, shed and a studio. There is a pathway which provides access around to the front of the property. The property is being sold with no onward chain.