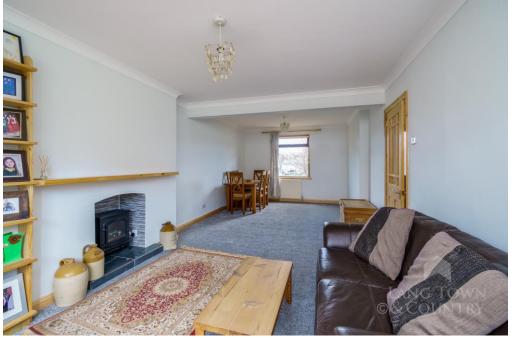

The property offers fantastic accommodation throughout which comprises of a welcoming entrance hall, downstairs cloakroom, sitting room with patio doors and new carpet, kitchen with a range of wall and base units, sink with drainer, cooker and a large pantry cupboard. Upstairs there are three bedrooms with the master bedroom having built in wardrobes and the modern bathroom is tiled and comprises of a bath with a shower over, wash hand basin and WC.