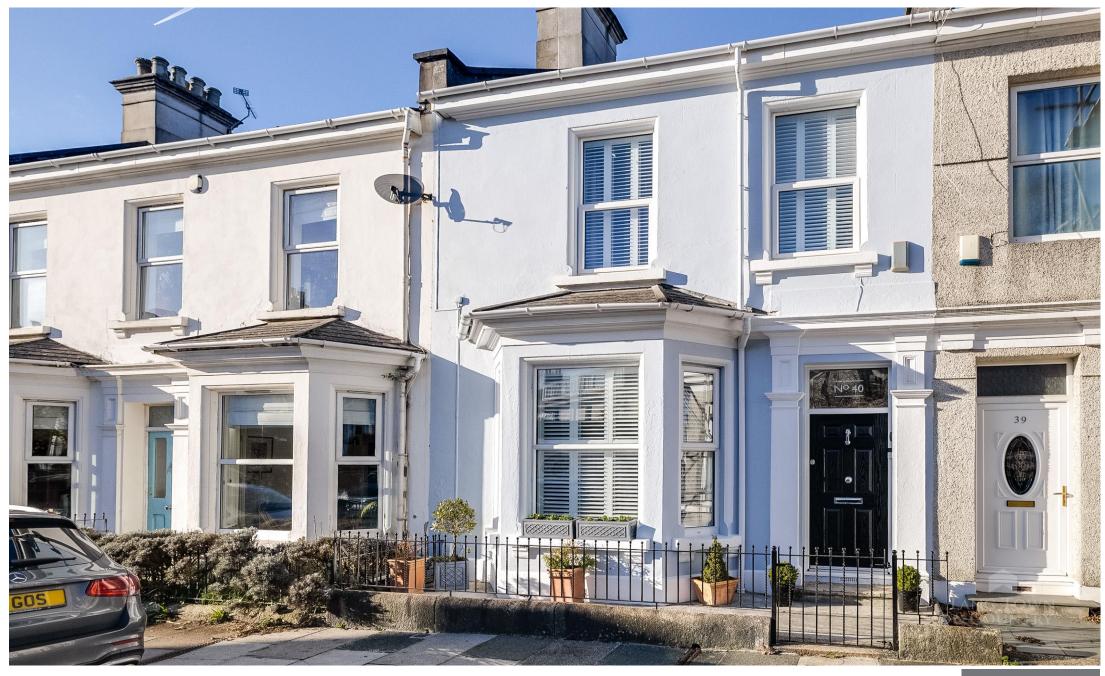

## Guide Price £400,000-£440,000

Occupying a delightful location within the Stoke Damerel Conservation Area, and close to the recently rejuvenated and revived Devonport Park where there is a bandstand, tennis courts, children's play area and café, is this recently upgraded, most deceptive and impressive family home.

The property has much character with various features including fireplaces, stripped pine floors, stained glass windows, ceiling roses, coving and picture rails.

The spacious accommodation within this splendid Victorian residence comprises on the ground floor of a delightful entrance hallway, a cloakroom/w.c, a sitting room and dining room each with fireplaces and superb detailed ceilings. The fabulous kitchen/breakfast room with dual aspect and doors to the courtyard garden and is fully fitted with a contemporary sink unit, a range of base units with wooden worksurfaces, matching wall cupboards and a fitted range cooker.