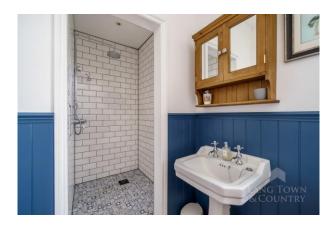

On the upper two floors there are five double bedrooms and a newly installed bathroom with white suite comprising a free-standing bath, wash hand basin, W.C. and a large, fully tiled walk-in shower. This property has gas fired central heating, uPVC double glazing and most certainly warrants an internal inspection to appreciate the ambience of period features typified by the Victoria era.