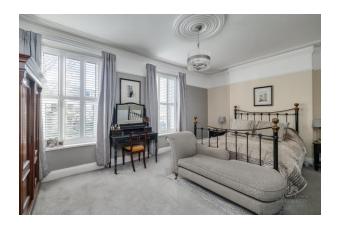

On the upper two floors there are five double bedrooms and a newly installed bathroom with white suite comprising a free-standing bath, wash hand basin, W.C. and a large, fully tiled walk-in shower. This property has gas fired central heating, uPVC double glazing and most certainly warrants an internal inspection to appreciate the ambience of period features typified by the Victoria era.