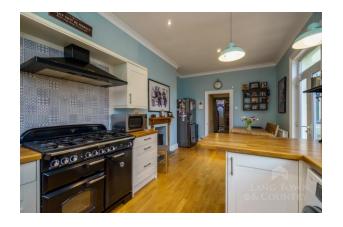

The property has much character with various features including fireplaces, stripped pine floors, stained glass windows, ceiling roses, coving and picture rails.

The spacious accommodation within this splendid Victorian residence comprises on the ground floor of a delightful entrance hallway, a cloakroom/w.c, a sitting room and dining room each with fireplaces and superb detailed ceilings. The fabulous kitchen/breakfast room with dual aspect and doors to the courtyard garden and is fully fitted with a contemporary sink unit, a range of base units with wooden worksurfaces, matching wall cupboards and a fitted range cooker.