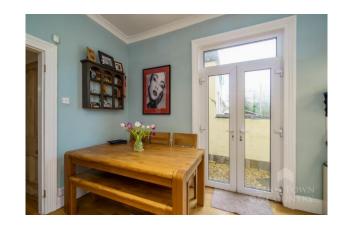

The property has much character with various features including fireplaces, stripped pine floors, stained glass windows, ceiling roses, coving and picture rails.

The spacious accommodation within this splendid Victorian residence comprises on the ground floor of a delightful entrance hallway, a cloakroom/w.c, a sitting room and dining room each with fireplaces and superb detailed ceilings. The fabulous kitchen/breakfast room with dual aspect and doors to the courtyard garden and is fully fitted with a contemporary sink unit, a range of base units with wooden worksurfaces, matching wall cupboards and a fitted range cooker.