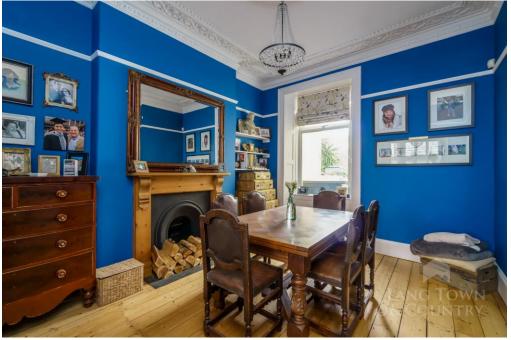

The property has much character with various features including fireplaces, stripped pine floors, stained glass windows, ceiling roses, coving and picture rails.

The spacious accommodation within this splendid Victorian residence comprises on the ground floor of a delightful entrance hallway, a cloakroom/w.c, a sitting room and dining room each with fireplaces and superb detailed ceilings. The fabulous kitchen/breakfast room with dual aspect and doors to the courtyard garden and is fully fitted with a contemporary sink unit, a range of base units with wooden worksurfaces, matching wall cupboards and a fitted range cooker.