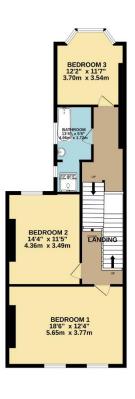

On the upper two floors there are five double bedrooms and a newly installed bathroom with white suite comprising a free-standing bath, wash hand basin, W.C. and a large, fully tiled walk-in shower. This property has gas fired central heating, uPVC double glazing and most certainly warrants an internal inspection to appreciate the ambience of period features typified by the Victoria era.

To view this property call Lang Town & Country Estate Agents on 01752 256000.

ELLAR GOOLND FLOOR 15T FLOOR 25

Whilst every attempt has been made to ensure the accuracy of the floorplan contained here, measurements of doors, windows, rooms and any other telms are approximate and no responsibility is taken for any error, omission or mis-statement. This plan is for illustrative purposes only and should be used as such by any prospective purchaser. The services, systems and appliances shown have not been tested and no guarantee as to their operability or efficiency can be given.