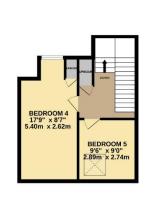

On the upper two floors there are five double bedrooms and a newly installed bathroom with white suite comprising a free-standing bath, wash hand basin, W.C. and a large, fully tiled walk-in shower. This property has gas fired central heating, uPVC double glazing and most certainly warrants an internal inspection to appreciate the ambience of period features typified by the Victoria era.

To view this property call Lang Town & Country Estate Agents on 01752 256000.

ELLAR GOOLND FLOOR 15T FLOOR 25

Whilst every attempt has been made to ensure the accuracy of the floorplan contained here, measurements of doors, windows, rooms and any other telms are approximate and no responsibility is taken for any error, omission or mis-statement. This plan is for illustrative purposes only and should be used as such by any prospective purchaser. The services, systems and appliances shown have not been tested and no guarantee as to their operability or efficiency can be given.