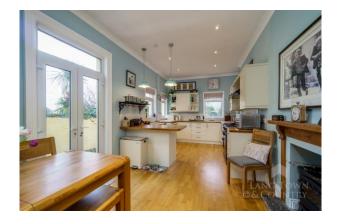

The property has much character with various features including fireplaces, stripped pine floors, stained glass windows, ceiling roses, coving and picture rails.

The spacious accommodation within this splendid Victorian residence comprises on the ground floor of a delightful entrance hallway, a cloakroom/w.c, a sitting room and dining room each with fireplaces and superb detailed ceilings. The fabulous kitchen/breakfast room with dual aspect and doors to the courtyard garden and is fully fitted with a contemporary sink unit, a range of base units with wooden worksurfaces, matching wall cupboards and a fitted range cooker.