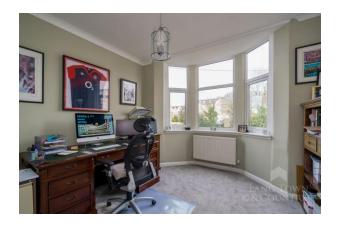

The property has much character with various features including fireplaces, stripped pine floors, stained glass windows, ceiling roses, coving and picture rails.

The spacious accommodation within this splendid Victorian residence comprises on the ground floor of a delightful entrance hallway, a cloakroom/w.c, a sitting room and dining room each with fireplaces and superb detailed ceilings. The fabulous kitchen/breakfast room with dual aspect and doors to the courtyard garden and is fully fitted with a contemporary sink unit, a range of base units with wooden worksurfaces, matching wall cupboards and a fitted range cooker.