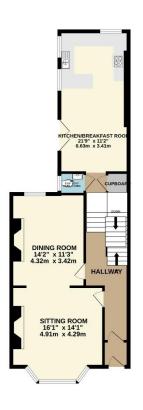

The property has much character with various features including fireplaces, stripped pine floors, stained glass windows, ceiling roses, coving and picture rails.

The spacious accommodation within this splendid Victorian residence comprises on the ground floor of a delightful entrance hallway, a cloakroom/w.c, a sitting room and dining room each with fireplaces and superb detailed ceilings. The fabulous kitchen/breakfast room with dual aspect and doors to the courtyard garden and is fully fitted with a contemporary sink unit, a range of base units with wooden worksurfaces, matching wall cupboards and a fitted range cooker.

There is a very useful cellar store which can be accessed from the property, whilst to the rear of the property there is a low maintenance courtyard garden area with chippings..

An early viewing is essential to appreciate this beautiful family home, which is full of character and situated in a very popular residential area.

To view this property call Lang Town & Country Estate Agents on 01752 256000.

ELLAR GOOLND FLOOR 15T FLOOR 25

Whilst every attempt has been made to ensure the accuracy of the floorplan contained here, measurements of doors, windows, rooms and any other telms are approximate and no responsibility is taken for any error, omission or mis-statement. This plan is for illustrative purposes only and should be used as such by any prospective purchaser. The services, systems and appliances shown have not been tested and no guarantee as to their operability or efficiency can be given.