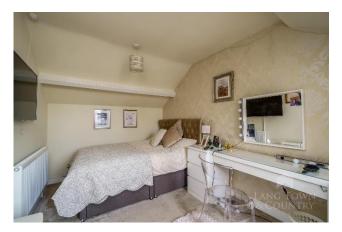

On the upper two floors there are five double bedrooms and a newly installed bathroom with white suite comprising a free-standing bath, wash hand basin, W.C. and a large, fully tiled walk-in shower. This property has gas fired central heating, uPVC double glazing and most certainly warrants an internal inspection to appreciate the ambience of period features typified by the Victoria era.