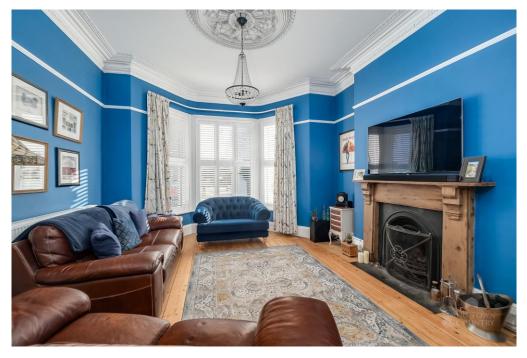

The property has much character with various features including fireplaces, stripped pine floors, stained glass windows, ceiling roses, coving and picture rails.

The spacious accommodation within this splendid Victorian residence comprises on the ground floor of a delightful entrance hallway, a cloakroom/w.c, a sitting room and dining room each with fireplaces and superb detailed ceilings. The fabulous kitchen/breakfast room with dual aspect and doors to the courtyard garden and is fully fitted with a contemporary sink unit, a range of base units with wooden worksurfaces, matching wall cupboards and a fitted range cooker.