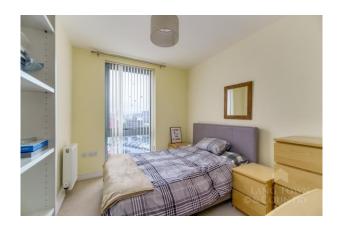

The master bedroom is a double sized room and provides access to the ensuite shower room where there is a WC, sink and shower. There is also a double size guest bedroom with a ceiling to floor window. The family bathroom comprises three-piece suite offering bath, pedestal wash hand basin with mirror over, low level WC with dual flush.