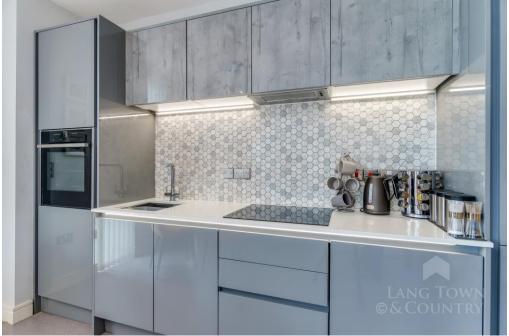

There is a dual aspect open plan reception room with floor to ceiling window and sliding balcony door taking beautiful views of the King point Marina and views of the city. The balcony is a suitable size to enjoy the fantastic views on offer and allows ample space for relaxing and entertaining. The kitchen area is a lovely feature of this apartment and offers a range of base and wall mounted units and a plethora of integrated appliances namely larder fridge and freezer, washer/drier, dishwasher, hob and oven.