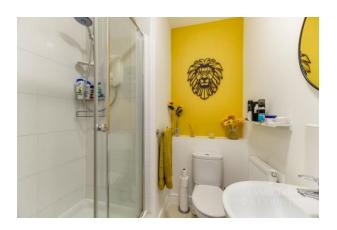

The master bedroom is a double sized room and provides access to the ensuite shower room where there is a WC, sink and shower. There is also a double size guest bedroom with a ceiling to floor window. The family bathroom comprises three-piece suite offering bath, pedestal wash hand basin with mirror over, low level WC with dual flush.