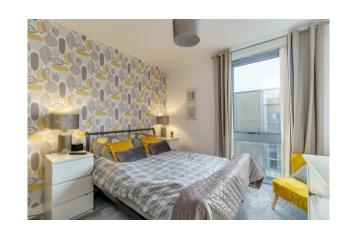

The master bedroom is a double sized room and provides access to the ensuite shower room where there is a WC, sink and shower. There is also a double size guest bedroom with a ceiling to floor window. The family bathroom comprises three-piece suite offering bath, pedestal wash hand basin with mirror over, low level WC with dual flush.