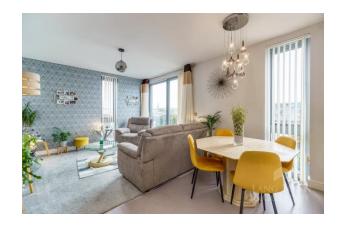

There is a dual aspect open plan reception room with floor to ceiling window and sliding balcony door taking beautiful views of the King point Marina and views of the city. The balcony is a suitable size to enjoy the fantastic views on offer and allows ample space for relaxing and entertaining. The kitchen area is a lovely feature of this apartment and offers a range of base and wall mounted units and a plethora of integrated appliances namely larder fridge and freezer, washer/drier, dishwasher, hob and oven.