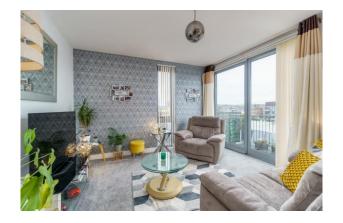

There is a dual aspect open plan reception room with floor to ceiling window and sliding balcony door taking beautiful views of the King point Marina and views of the city. The balcony is a suitable size to enjoy the fantastic views on offer and allows ample space for relaxing and entertaining. The kitchen area is a lovely feature of this apartment and offers a range of base and wall mounted units and a plethora of integrated appliances namely larder fridge and freezer, washer/drier, dishwasher, hob and oven.