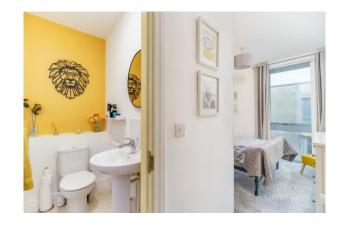

The master bedroom is a double sized room and provides access to the ensuite shower room where there is a WC, sink and shower. There is also a double size guest bedroom with a ceiling to floor window. The family bathroom comprises three-piece suite offering bath, pedestal wash hand basin with mirror over, low level WC with dual flush.