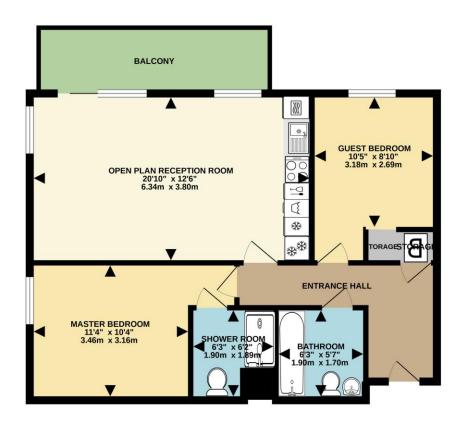

Situated on the 3rd floor, this beautifully presented apartment can be approached via stairs or a lift. A front door takes you into the entrance hall, where there is a spacious airing cupboard which houses the boiler and there is a separate, useful storage area.

There is a dual aspect open plan reception room with floor to ceiling window and sliding balcony door taking beautiful views of the King point Marina and views of the city. The balcony is a suitable size to enjoy the fantastic views on offer and allows ample space for relaxing and entertaining. The kitchen area is a lovely feature of this apartment and offers a range of base and wall mounted units and a plethora of integrated appliances namely larder fridge and freezer, washer/drier, dishwasher, hob and oven.

The master bedroom is a double sized room and provides access to the ensuite shower room where there is a WC, sink and shower. There is also a double size guest bedroom with a ceiling to floor window. The family bathroom comprises three-piece suite offering bath, pedestal wash hand basin with mirror over, low level WC with dual flush.

To view this property call Lang Town & Country Estate Agents on 01752 200909

Whilst every attempt has been nade to ensure the accuracy of the floorpian contained here, measurements of doors, without, common end by other times are approximate and to responsibility to laten for any entry office. The prints for illustrative purposes only and should be used as such by any prospective purchaser. The services, systems and applicates closen have not been tested and no guarantee as to here operability or efficiency can be given.