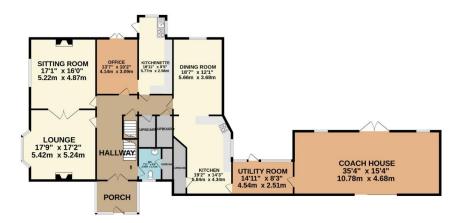

There is an entrance porch, and an impressive entrance hallway. The ground floor comprises two splendid reception rooms with much character, a large kitchen and adjoining sitting room, a utility and a study.

There are delightful gardens which envelop most of the property and are a splendid feature including large sweeping lawns, fruit trees and well stocked herbaceous borders. There is an absolutely fabulous, detached coach house which is currently used as a garage and a workshop. This could possibly be used converted subject to the usual planning consents and has its own courtyard.

## TOTAL FLOOR AREA: 4930 sq.ft. (458.0 sq.m.) approx.

Whilst every attempt has been made to ensure the accuracy of the floorplan contained here, measurements of doors, windows, rooms and any other items are approximate and no responsibility is taken for any error, omission or mis-statement. This plan is for illustrative purposes only and should be used as such by any prospective purchaser. The services, systems and appliances shown have not been tested and no guarantee as to their operability or efficiency can be given.