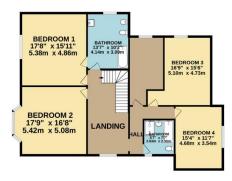

On the first floor are 5 bedrooms and 2 bathrooms.

The lower ground floor has a very useful games room and an office. The wealth of character features is extraordinary with ornate coving and cornices, an elegant staircase, dado rails and deep full-length windows.

## TOTAL FLOOR AREA: 4930 sq.ft. (458.0 sq.m.) approx.

Whilst every attempt has been made to ensure the accuracy of the floorplan contained here, measurements of doors, windows, rooms and any other items are approximate and no responsibility is taken for any error, omission or mis-statement. This plan is for illustrative purposes only and should be used as such by any prospective purchaser. The services, systems and appliances shown have not been tested and no guarantee as to their operability or efficiency can be given.