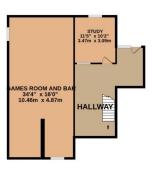

On the first floor are 5 bedrooms and 2 bathrooms.

The lower ground floor has a very useful games room and an office. The wealth of character features is extraordinary with ornate coving and cornices, an elegant staircase, dado rails and deep full-length windows.

## TOTAL FLOOR AREA: 4930 sq.ft. (458.0 sq.m.) approx.

Whilst every attempt has been made to ensure the accuracy of the floorplan contained here, measurements of doors, windows, rooms and any other items are approximate and no responsibility is taken for any error, omission or mis-statement. This plan is for illustrative purposes only and should be used as such by any prospective purchaser. The services, systems and appliances shown have not been tested and no guarantee as to their operability or efficiency can be given.