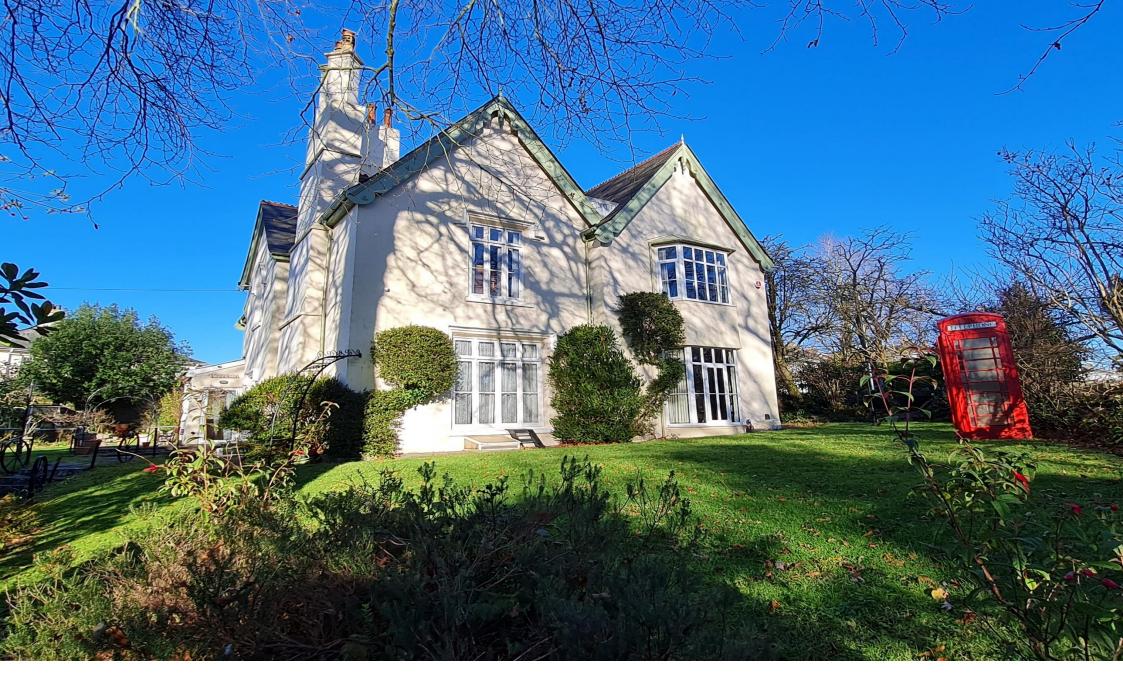

## Offers Over £700,000

Occupying magnificent grounds just off The Elms and Molesworth Road, is this impressive and unique detached Georgian style residence, Circa 1830.

Occupying magnificent grounds just off The Elms and Molesworth Road, is this impressive and unique detached Georgian style residence, Circa 1830. The versatile and spacious residence could be easily utilised as a large family home yet with Annexe potential.

There are delightful gardens which envelop most of the property and are a splendid feature including large sweeping lawns, fruit trees and well stocked herbaceous borders. There is an absolutely fabulous, detached coach house which is currently used as a garage and a workshop. This could possibly be used converted subject to the usual planning consents and has its own courtyard.