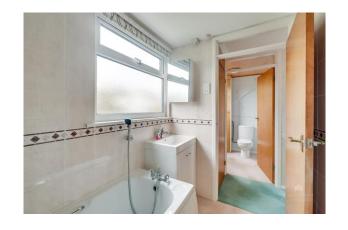

Stairs lead up to the first floor from the entrance hall where there is a master bedroom with fitted wardrobes and views across the valley whilst there is also a further bedroom with fitted wardrobes suitable as a home office/nursery or bedroom. The luxury modern bathroom is tiled and comprises of a bath, double walk-in shower enclosure, wash hand basin and heated towel rail whilst the WC is separate. There is ample storage in the eaves and a cupboard on the landing which houses the gas boiler.