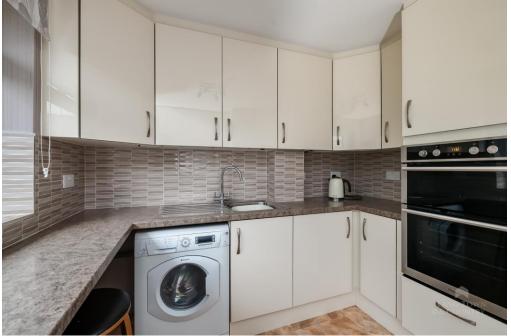

The house offers fantastic scope for development with planning permission previously granted in 2015 to develop and build to the side of the property. The accommodation is well-appointed and comprises on the ground floor of an entrance hall, spacious sitting room with space for a dining table and chairs, modern kitchen with a range of wall and base units, sink with drainer, Neff induction hob, Hotpoint oven and grill, Bosch fridge freezer and a breakfast bar. Also on the ground floor is a versatile room currently utilised as a double bedroom but alternatively would suit a dining room.