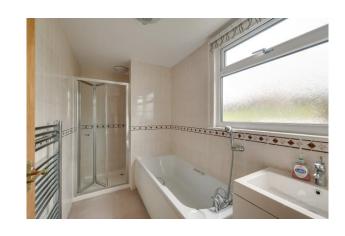

Stairs lead up to the first floor from the entrance hall where there is a master bedroom with fitted wardrobes and views across the valley whilst there is also a further bedroom with fitted wardrobes suitable as a home office/nursery or bedroom. The luxury modern bathroom is tiled and comprises of a bath, double walk-in shower enclosure, wash hand basin and heated towel rail whilst the WC is separate. There is ample storage in the eaves and a cupboard on the landing which houses the gas boiler.