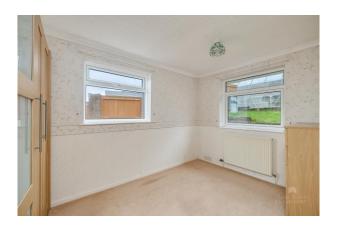

Stairs lead up to the first floor from the entrance hall where there is a master bedroom with fitted wardrobes and views across the valley whilst there is also a further bedroom with fitted wardrobes suitable as a home office/nursery or bedroom. The luxury modern bathroom is tiled and comprises of a bath, double walk-in shower enclosure, wash hand basin and heated towel rail whilst the WC is separate. There is ample storage in the eaves and a cupboard on the landing which houses the gas boiler.