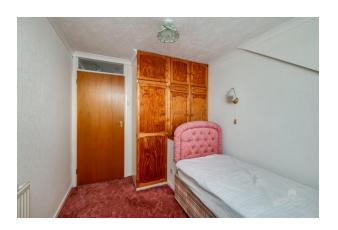

Stairs lead up to the first floor from the entrance hall where there is a master bedroom with fitted wardrobes and views across the valley whilst there is also a further bedroom with fitted wardrobes suitable as a home office/nursery or bedroom. The luxury modern bathroom is tiled and comprises of a bath, double walk-in shower enclosure, wash hand basin and heated towel rail whilst the WC is separate. There is ample storage in the eaves and a cupboard on the landing which houses the gas boiler.