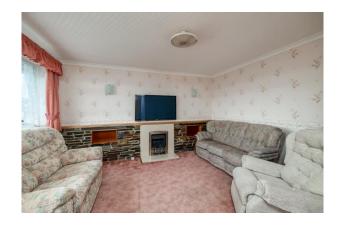

The house offers fantastic scope for development with planning permission previously granted in 2015 to develop and build to the side of the property. The accommodation is well-appointed and comprises on the ground floor of an entrance hall, spacious sitting room with space for a dining table and chairs, modern kitchen with a range of wall and base units, sink with drainer, Neff induction hob, Hotpoint oven and grill, Bosch fridge freezer and a breakfast bar. Also on the ground floor is a versatile room currently utilised as a double bedroom but alternatively would suit a dining room.