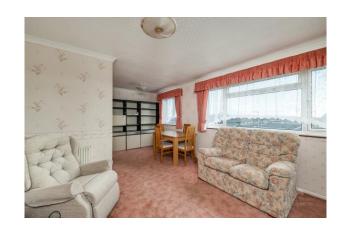

The house offers fantastic scope for development with planning permission previously granted in 2015 to develop and build to the side of the property. The accommodation is well-appointed and comprises on the ground floor of an entrance hall, spacious sitting room with space for a dining table and chairs, modern kitchen with a range of wall and base units, sink with drainer, Neff induction hob, Hotpoint oven and grill, Bosch fridge freezer and a breakfast bar. Also on the ground floor is a versatile room currently utilised as a double bedroom but alternatively would suit a dining room.