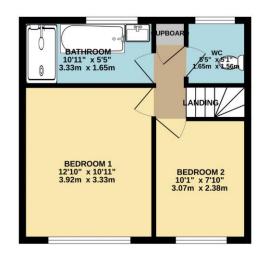

Stairs lead up to the first floor from the entrance hall where there is a master bedroom with fitted wardrobes and views across the valley whilst there is also a further bedroom with fitted wardrobes suitable as a home office/nursery or bedroom. The luxury modern bathroom is tiled and comprises of a bath, double walk-in shower enclosure, wash hand basin and heated towel rail whilst the WC is separate. There is ample storage in the eaves and a cupboard on the landing which houses the gas boiler.

TOTAL FLOOR AREA: 1001 sq.ft. (93.0 sq.m.) approx.

Whilst every attempt has been made to ensure the accuracy of the floorplan contained here, measurements of doors, windows, rooms and any other items are approximate and no responsibility is taken from yerror, omission or mis-statement. This plan is for illustrative purposes only and should be used as such by any prospective purchaser. The services, systems and appliances shown have not been tested and no guarantee as to their operability or efficiency can be given. Made with Metropix 62024