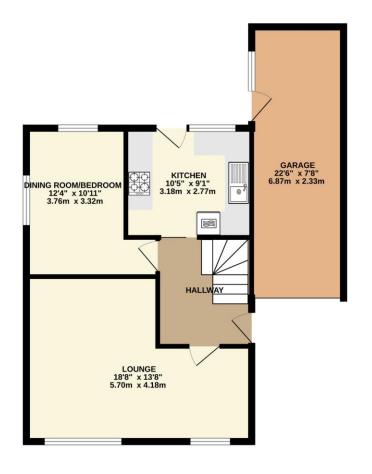

The house offers fantastic scope for development with planning permission previously granted in 2015 to develop and build to the side of the property. The accommodation is well-appointed and comprises on the ground floor of an entrance hall, spacious sitting room with space for a dining table and chairs, modern kitchen with a range of wall and base units, sink with drainer, Neff induction hob, Hotpoint oven and grill, Bosch fridge freezer and a breakfast bar. Also on the ground floor is a versatile room currently utilised as a double bedroom but alternatively would suit a dining room.

Externally the block paved driveway suitable for off road parking leads to the garage with power and electricity. The garage has an up and over door to the front and a side door providing direct access to the garden. The front and rear gardens are meticulously nurtured with well-established flower beds and mature lawns.

TOTAL FLOOR AREA: 1001 sq.ft. (93.0 sq.m.) approx.

Whilst every attempt has been made to ensure the accuracy of the floorplan contained here, measurements of doors, windows, rooms and any other items are approximate and no responsibility is taken from yerror, omission or mis-statement. This plan is for illustrative purposes only and should be used as such by any prospective purchaser. The services, systems and appliances shown have not been tested and no guarantee as to their operability or efficiency can be given. Made with Metropix 62024