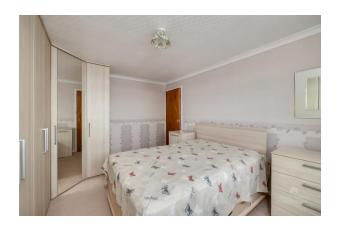

Stairs lead up to the first floor from the entrance hall where there is a master bedroom with fitted wardrobes and views across the valley whilst there is also a further bedroom with fitted wardrobes suitable as a home office/nursery or bedroom. The luxury modern bathroom is tiled and comprises of a bath, double walk-in shower enclosure, wash hand basin and heated towel rail whilst the WC is separate. There is ample storage in the eaves and a cupboard on the landing which houses the gas boiler.