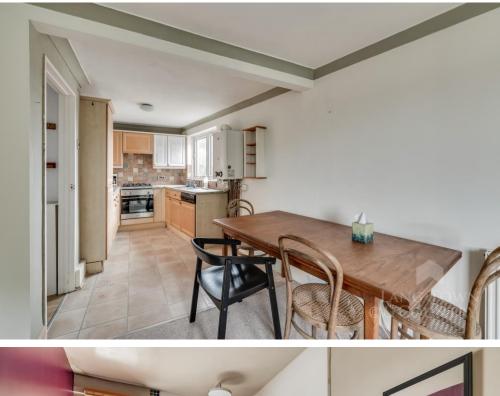

In brief, there is an entrance hall with storage cupboards, shower room, bedroom, and lounge/diner/kitchen area. From here there is access to a balcony with city views. Importantly, we understand there is a utility room/storage on the landing next to the apartment which is owned by this flat.