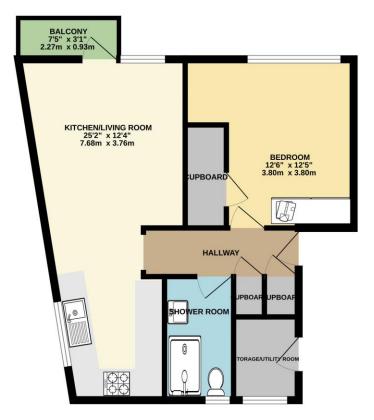

In brief, there is an entrance hall with storage cupboards, shower room, bedroom, and lounge/diner/kitchen area. From here there is access to a balcony with city views. Importantly, we understand there is a utility room/storage on the landing next to the apartment which is owned by this flat.

## SECOND FLOOR FLAT 522 sq.ft. (48.5 sq.m.) approx.

TOTAL FLOOR AREA : 522 sq.ft. (48.5 sq.m.) approx. IN OTAC EVOLVE APECA 2.22 style. (no. 3 style.) upplication of the second style of the

Lang Town & Country 6 Mannamead Road Plymouth PL4 7AA Tel: 01752 200909 Email: waterside@langtownandcountry.com www.langtownandcountry.com