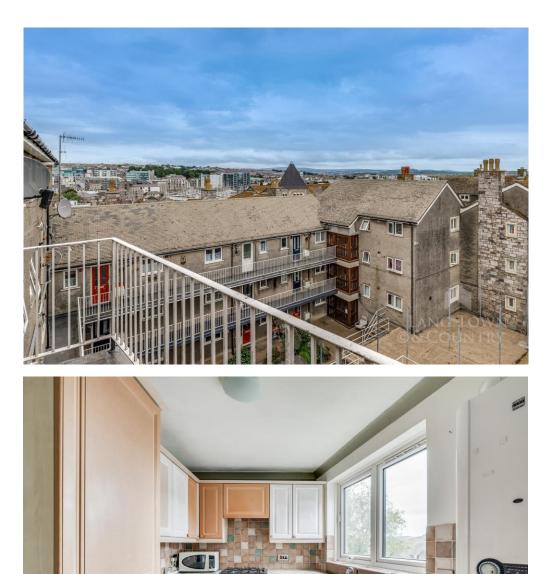

In brief, there is an entrance hall with storage cupboards, shower room, bedroom, and lounge/diner/kitchen area. From here there is access to a balcony with city views. Importantly, we understand there is a utility room/storage on the landing next to the apartment which is owned by this flat.