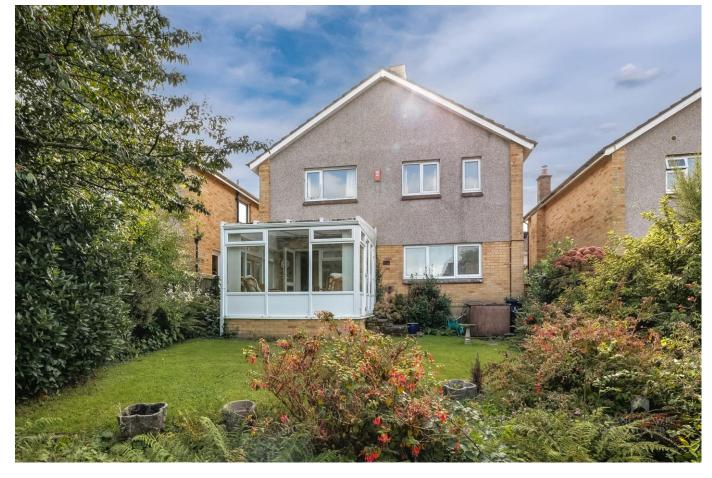

Externally to the front there is a garden laid to lawn with a variety of shrubs, a driveway providing parking and access to the larger than average garage which has an up and over door, side door and lighting. To the rear there is an enclosed level garden mainly laid to lawn with well-established flower beds and hedges.

This is a versatile home which occupies a quiet and almost semi-rural location. A viewing can be most strongly recommended. The excellent range of location facilities include the nearby Derriford/Nuffield Hospitals, Park and Ride, various Business and Science Parks and regular public transport to the City Centre some five miles distant.