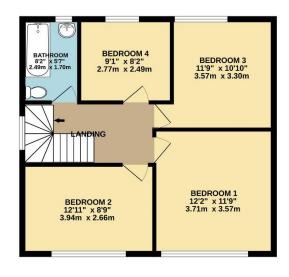

## Guide Price £375,000

Enjoying a quiet and peaceful location, this spacious fourbedroom detached property comprises on the ground floor; a porch, an entrance hall, sitting/dining room, conservatory, fitted kitchen with oven, grill, washing machine and electric hob. A door from the kitchen provides access to the side of the property where there is a garden store and a side door to the garage. There is also access to the garden via the conservatory. On the first floor there are four bedrooms with bedroom three and four having lovely views, and there is a family bathroom.