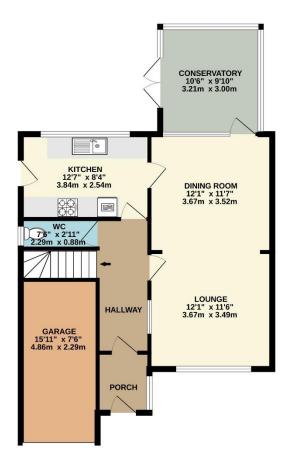

## Guide Price £375,000

Enjoying a quiet and peaceful location, this spacious fourbedroom detached property comprises on the ground floor; a porch, an entrance hall, sitting/dining room, conservatory, fitted kitchen with oven, grill, washing machine and electric hob. A door from the kitchen provides access to the side of the property where there is a garden store and a side door to the garage. There is also access to the garden via the conservatory. On the first floor there are four bedrooms with bedroom three and four having lovely views, and there is a family bathroom.

Externally to the front there is a garden laid to lawn with a variety of shrubs, a driveway providing parking and access to the larger than average garage which has an up and over door, side door and lighting. To the rear there is an enclosed level garden mainly laid to lawn with well-established flower beds and hedges.

To view this property call Lang Town & Country Estate Agents on 01752 456000.

TOTAL FLOOR AREA: 1314 sq.ft. (122.1 sq.m.) approx.

Whilst every altering has been made to ensure the eccuracy of the loopstor command tent, measurements of stors underdows, norms and may ofter items are in appropriately an expensive propriately as item for any error mission or mis-statement. This plan is for illustrative purposes only and should be used as such by any prospective purchaser. The scheduling plantines shown thave not been tested and no guarantee as to their operability or efficiency can be given.