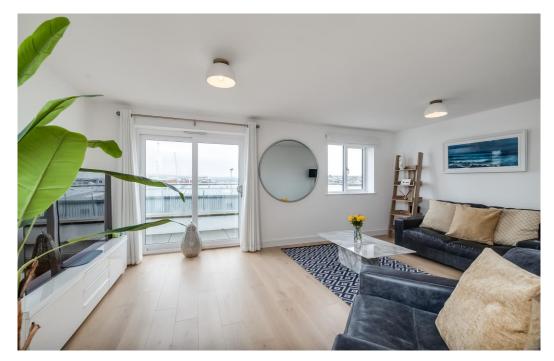

The ground floor entrance level provides access to the 3 car garage which has a separate utility area and a separate WC.

On the first floor you'll be greeted by an inviting open concept living space flooded with natural light with the triple aspect, seamlessly blending the indoors with the captivating outdoors with views over the local waterways. The kitchen features a range of integrated appliances, and an expansive range of wall and base units with French doors leading to the landscaped south facing rear garden making it the perfect place and gatherings with friends and family.