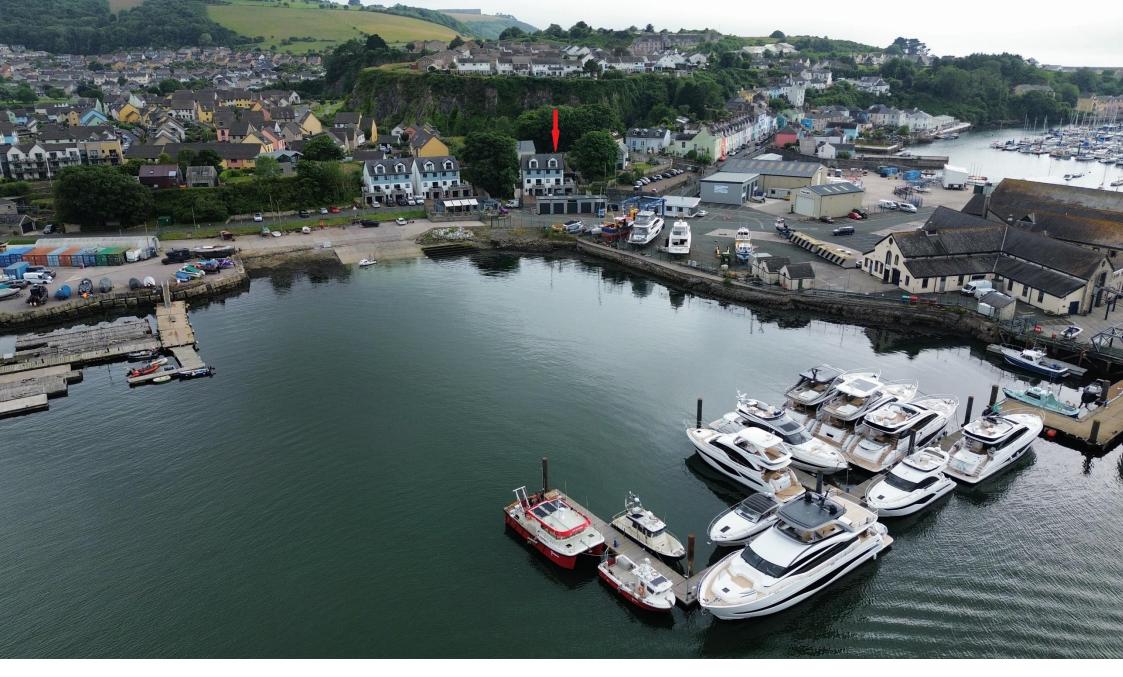

## Asking Price £565,000

Experience coastal living at its finest in this exquisite 4-bedroom townhouse perched gracefully on the picturesque shores of the Cattewater in Turnchapel. Boasting fantastic views of the tranquil waters and the ever-changing maritime scenery.

Outside, a meticulously landscaped south facing garden leads to a private waterfront terrace, perfect for alfresco dining, with views over the Cattewater.

This residence offers the rare opportunity to own a piece of coastal living while still being within a two-minute walk to Turnchapel's vibrant village which has a wonderful community and fantastic public houses and restaurants. This property also suites water sports & boating enthusiasts with use of public landings. (direct access to water) within close distance to local beaches.