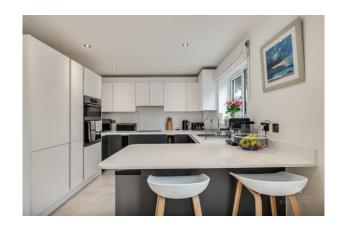

The ground floor entrance level provides access to the 3 car garage which has a separate utility area and a separate WC.

On the first floor you'll be greeted by an inviting open concept living space flooded with natural light with the triple aspect, seamlessly blending the indoors with the captivating outdoors with views over the local waterways. The kitchen features a range of integrated appliances, and an expansive range of wall and base units with French doors leading to the landscaped south facing rear garden making it the perfect place and gatherings with friends and family.