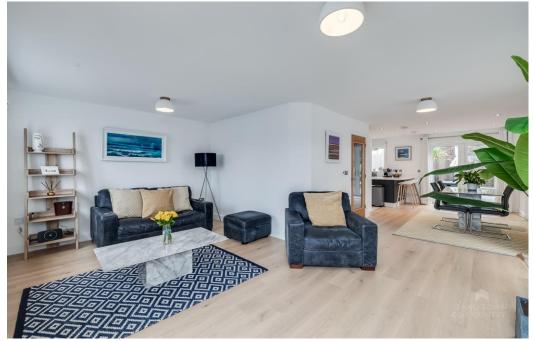

The ground floor entrance level provides access to the 3 car garage which has a separate utility area and a separate WC.

On the first floor you'll be greeted by an inviting open concept living space flooded with natural light with the triple aspect, seamlessly blending the indoors with the captivating outdoors with views over the local waterways. The kitchen features a range of integrated appliances, and an expansive range of wall and base units with French doors leading to the landscaped south facing rear garden making it the perfect place and gatherings with friends and family.