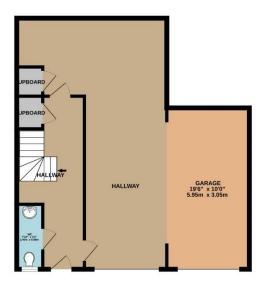

The ground floor entrance level provides access to the 3 car garage which has a separate utility area and a separate WC.

On the first floor you'll be greeted by an inviting open concept living space flooded with natural light with the triple aspect, seamlessly blending the indoors with the captivating outdoors with views over the local waterways. The kitchen features a range of integrated appliances, and an expansive range of wall and base units with French doors leading to the landscaped south facing rear garden making it the perfect place and gatherings with friends and family.