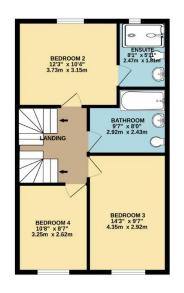

Each of the four spacious bedrooms offers a peaceful retreat, with 3 offering fantastic views. The master bedroom and bedroom 2 boast ensuite facilities, whilst bedrooms 3 & 4 are serviced by a generous size family bathroom.