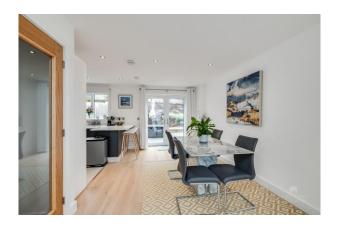

The ground floor entrance level provides access to the 3 car garage which has a separate utility area and a separate WC.

On the first floor you'll be greeted by an inviting open concept living space flooded with natural light with the triple aspect, seamlessly blending the indoors with the captivating outdoors with views over the local waterways. The kitchen features a range of integrated appliances, and an expansive range of wall and base units with French doors leading to the landscaped south facing rear garden making it the perfect place and gatherings with friends and family.