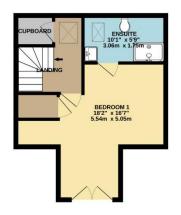

Each of the four spacious bedrooms offers a peaceful retreat, with 3 offering fantastic views. The master bedroom and bedroom 2 boast ensuite facilities, whilst bedrooms 3 & 4 are serviced by a generous size family bathroom.