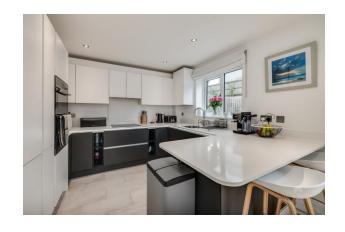

The ground floor entrance level provides access to the 3 car garage which has a separate utility area and a separate WC.

On the first floor you'll be greeted by an inviting open concept living space flooded with natural light with the triple aspect, seamlessly blending the indoors with the captivating outdoors with views over the local waterways. The kitchen features a range of integrated appliances, and an expansive range of wall and base units with French doors leading to the landscaped south facing rear garden making it the perfect place and gatherings with friends and family.