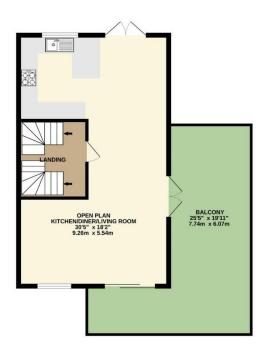

The ground floor entrance level provides access to the 3 car garage which has a separate utility area and a separate WC.

On the first floor you'll be greeted by an inviting open concept living space flooded with natural light with the triple aspect, seamlessly blending the indoors with the captivating outdoors with views over the local waterways. The kitchen features a range of integrated appliances, and an expansive range of wall and base units with French doors leading to the landscaped south facing rear garden making it the perfect place and gatherings with friends and family.